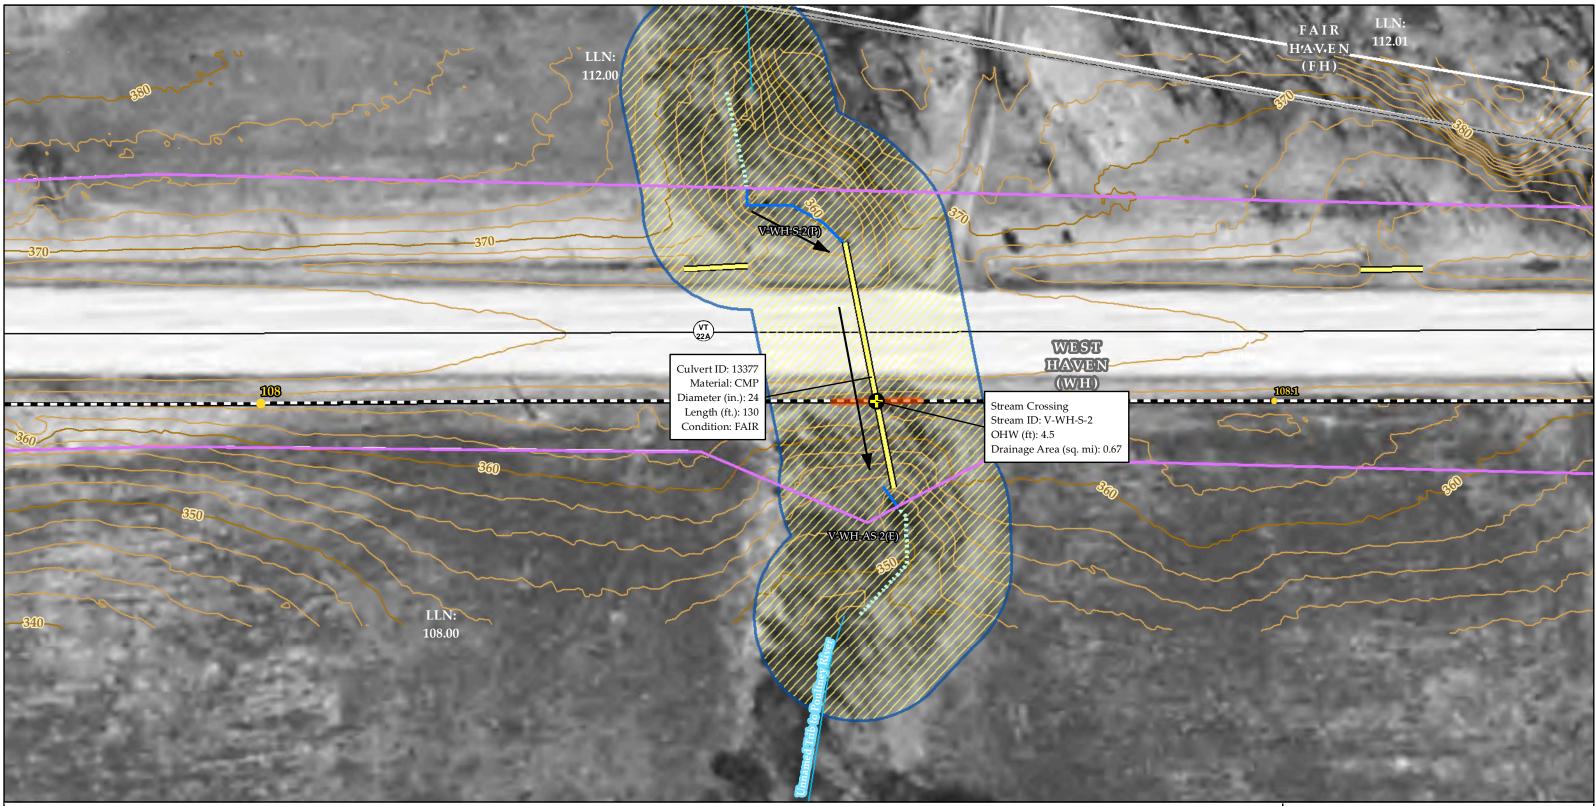

100 year flood (FEMA)
Floodway
FEH (ANR)
River Corridor (VHB)
Town Boundary (VCGI)
Parcel Boundary (TRC)
Roads (VTrans)
Railroads (VTrans)
10' Contour (TRC)
2' Contour (TRC)

VARTELAWAIO

NECPL Project Overland Component Grand Isle, Rutland & Windsor Counties, VT Perennial Stream Crossings Maps Sheet Number 11 of 52 March 6, 2015 Updated: April 29, 2015