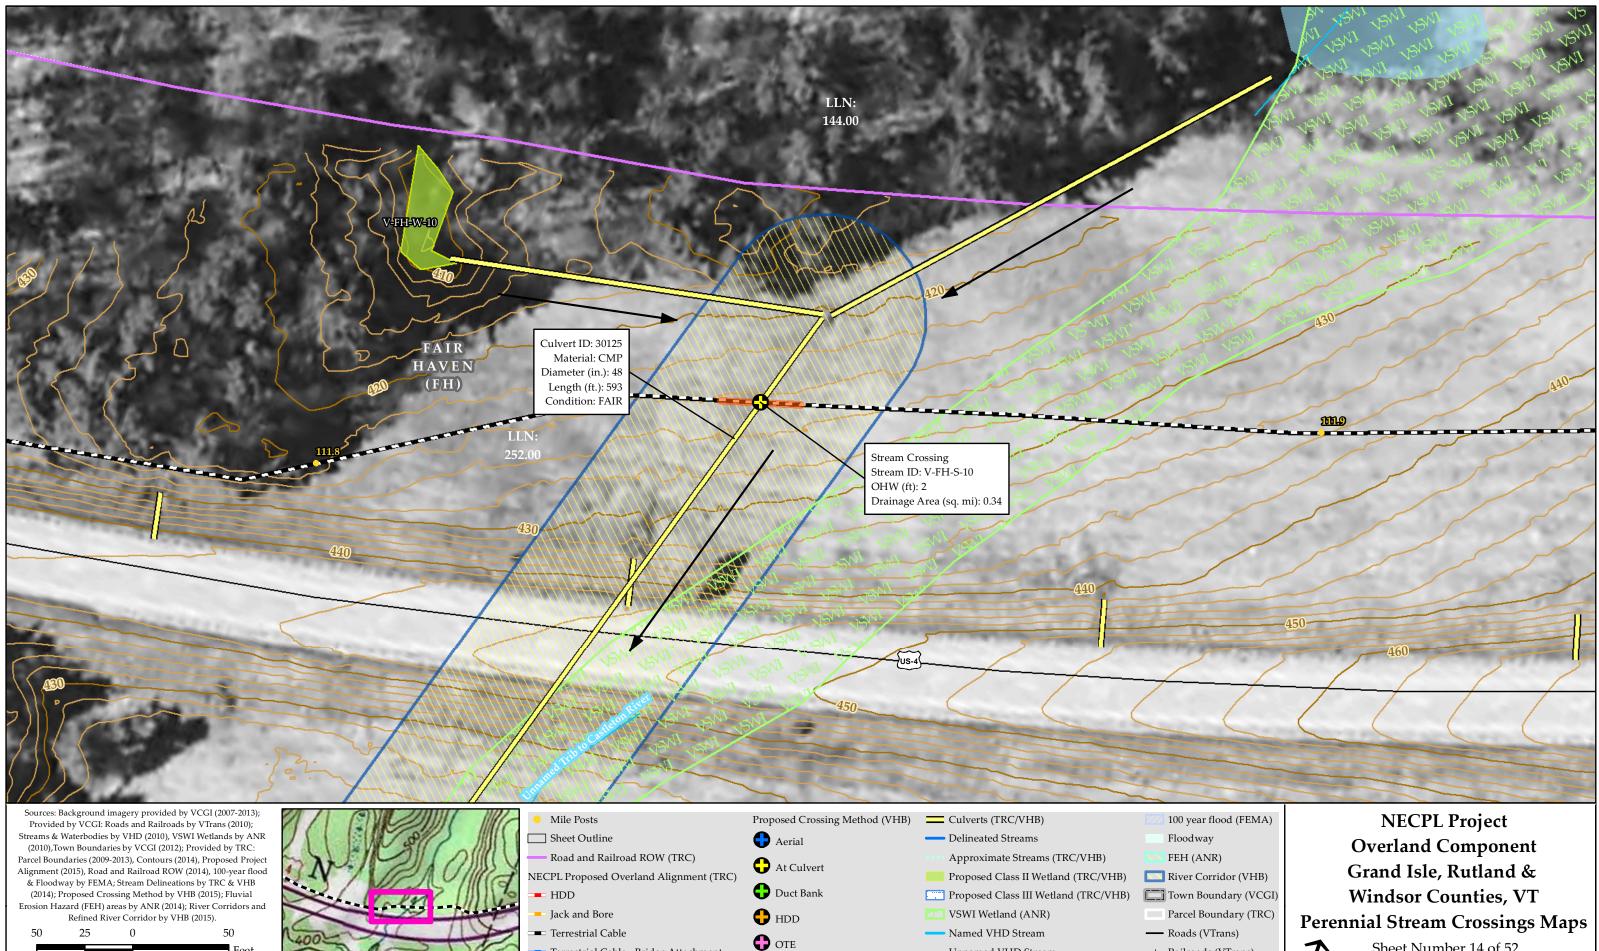

- 10' Contour (TRC) — 2' Contour (TRC)

Unnamed VHD Stream

Waterbody (VHD)

**B** Sheet Number 14 of 52 March 6, 2015 Updated: April 29, 2015

March 6, 2015 Updated: April 29, 2015

- Jack and Bore
- Terrestrial Cable
- Terrestrial Cable Bridge Attachment
- Terrestrial Cable Duct Bank
  - Refined River Corridor

US-4

Alignment (2015), Road and Railroad ROW (2014), 100-year flood & Floodway by FEMA; Stream Delineations by TRC & VHB (2014); Proposed Crossing Method by VHB (2015); Fluvial Erosion Hazard (FEH) areas by ANR (2014); River Corridors and Refined River Corridor by VHB (2015).