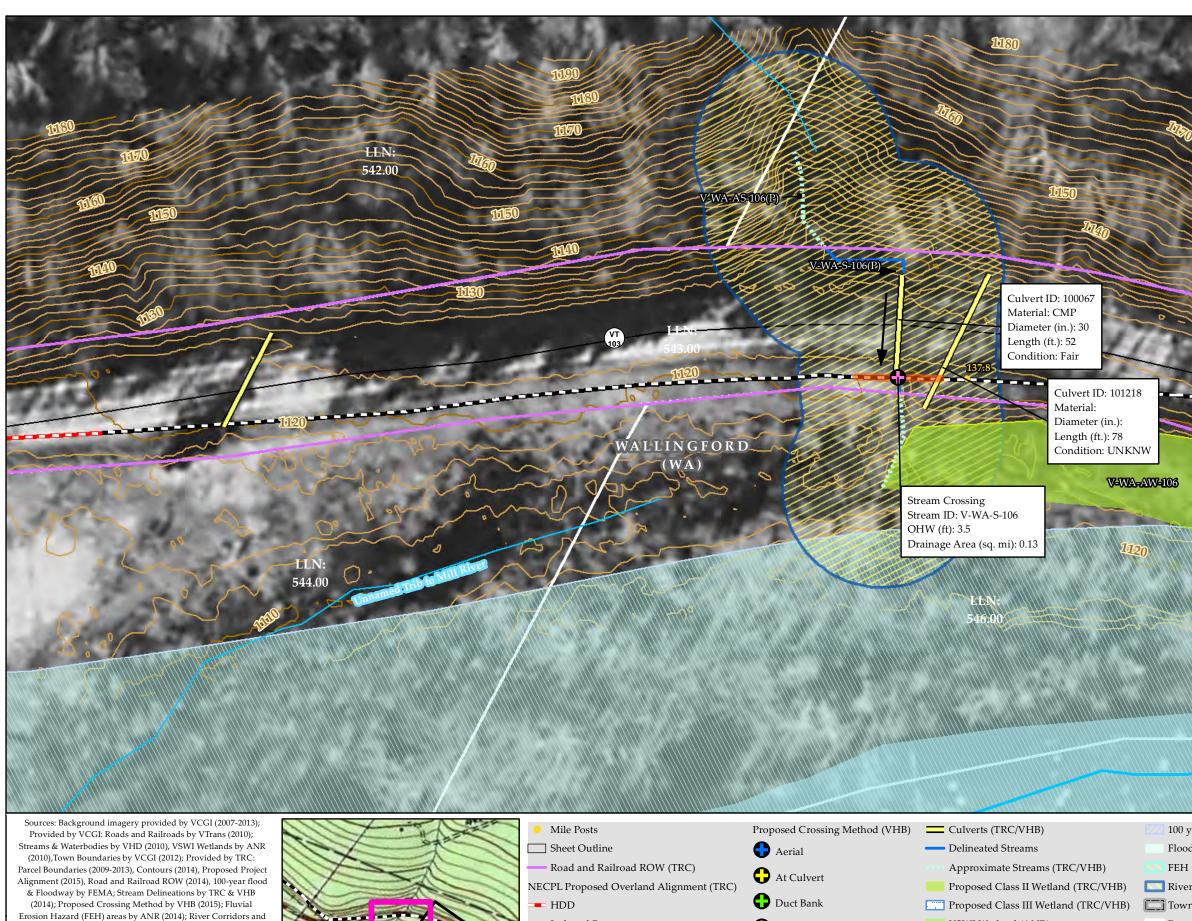

0515.mxd exported by:acoplin On 4/29/2015

HDD Length: 502ft

Green Mountain Railroad

100 year flood (FEMA)
Floodway
FEH (ANR)
River Corridor (VHB)
Town Boundary (VCGI)
Parcel Boundary (TRC)
Roads (VTrans)
Railroads (VTrans)
10' Contour (TRC)
2' Contour (TRC)

NECPL Project Overland Component Grand Isle, Rutland & Windsor Counties, VT Perennial Stream Crossings Maps Sheet Number 31 of 52 March 6, 2015

March 6, 2015 Updated: April 29, 2015



Over Culvert

Refined River Corridor

Waterbody (VHD)

Terrestrial Cable - Duct Bank

\\VTNFDATA\projects\57666.00 NE Clean Power Link\GIS\Project\SAP\StreamCrossing\_FieldMaps\_11x17\_50ftscale\_030515.mxd exported by:acoplin On 4/29/2015

- 10' Contour (TRC) - 2' Contour (TRC)

Sheet Number 32 of 52 **A** March 6, 2015 Updated: April 29, 2015











- Jack and Bore
- Terrestrial Cable
- Terrestrial Cable Bridge Attachment
- Terrestrial Cable Duct Bank

🕂 HDD

OTE OTE

- Over Culvert
- Refined River Corridor
- **VSWI** Wetland (ANR) — Named VHD Stream Unnamed VHD Stream Waterbody (VHD)

\\VTNFDATA\projects\57666.00 NE Clean Power Link\GIS\Project\SAP\StreamCrossing\_FieldMaps\_11x17\_50ftscale\_030515.mxd exported by:acoplin On 4/29/2015



CALCULAR DE LA CALCUL

THE REAL PROPERTY OF THE REAL

-WA-AS-103/F

## LLN:

100 year flood (FEMA) Floodway FEH (ANR) River Corridor (VHB) Town Boundary (VCGI) Parcel Boundary (TRC) - Roads (VTrans) - 10' Contour (TRC) - 2' Contour (TRC)

**NECPL Project Overland Component** Grand Isle, Rutland & Windsor Counties, VT **Perennial Stream Crossings Maps** Sheet Number 35 of 52 F2 March 6, 2015