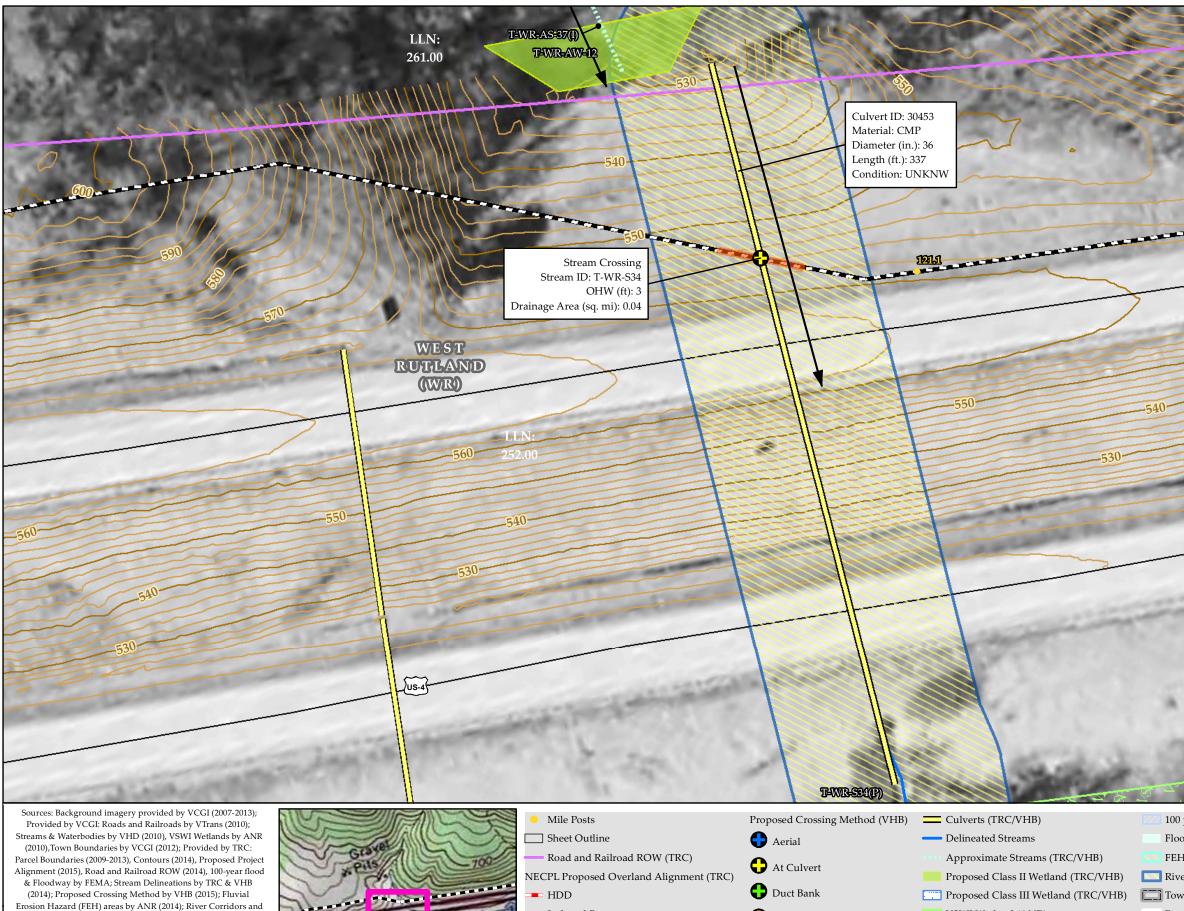

US-4

Alignment (2015), Road and Railroad ROW (2014), 100-year flood & Floodway by FEMA; Stream Delineations by TRC & VHB (2014); Proposed Crossing Method by VHB (2015); Fluvial Erosion Hazard (FEH) areas by ANR (2014); River Corridors and Refined River Corridor by VHB (2015).

Proposed Class II Wetland (TRC/VHB) Duct Bank Proposed Class III Wetland (TRC/VHB) HDD **VSWI** Wetland (ANR) Named VHD Stream OTE OTE Unnamed VHD Stream Over Culvert Waterbody (VHD)

Refined River Corridor

(2010), Town Boundaries by VCGI (2012); Provided by TRC:

Parcel Boundaries (2009-2013), Contours (2014), Proposed Project

Alignment (2015), Road and Railroad ROW (2014), 100-year flood

& Floodway by FEMA; Stream Delineations by TRC & VHB

(2014); Proposed Crossing Method by VHB (2015); Fluvial

Erosion Hazard (FEH) areas by ANR (2014); River Corridors and

Refined River Corridor by VHB (2015).

50

100 year flood (FEMA)
Floodway
FEH (ANR)
River Corridor (VHB)
Town Boundary (VCGI)
Parcel Boundary (TRC)
Roads (VTrans)
Railroads (VTrans)
10' Contour (TRC)
2' Contour (TRC)

- Delineated Streams

**VSWI** Wetland (ANR)

— Named VHD Stream

Waterbody (VHD)

Unnamed VHD Stream

Approximate Streams (TRC/VHB)

Proposed Class III Wetland (TRC/VHB)

Proposed Class II Wetland (TRC/VHB)