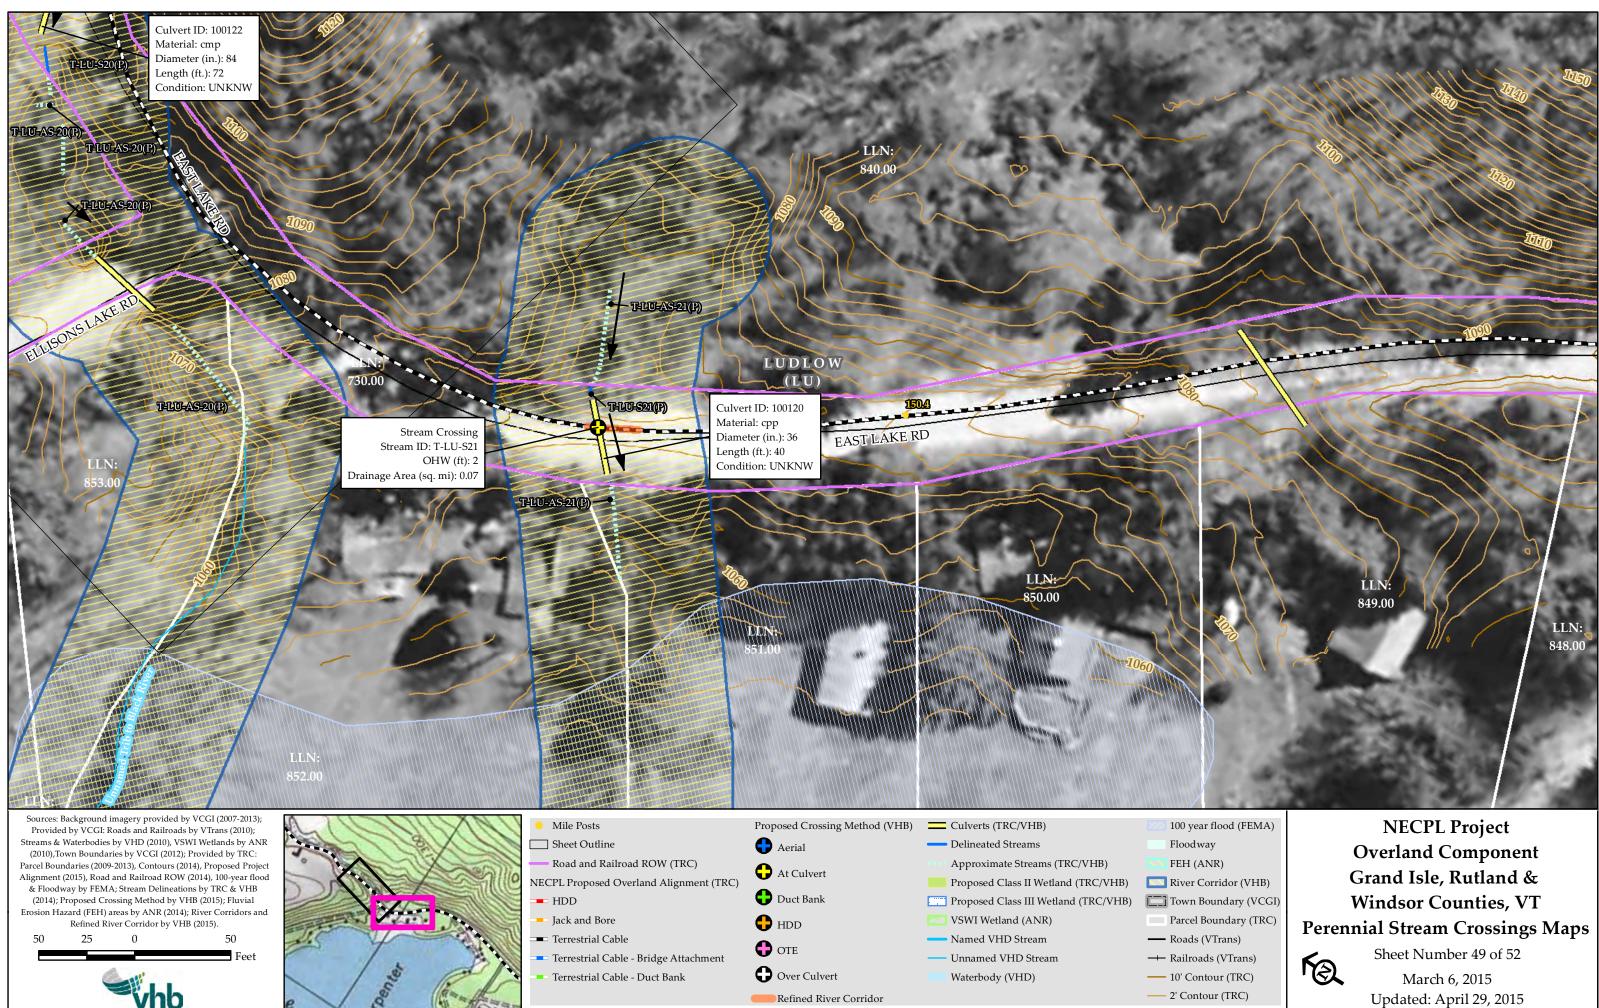

US-4

Alignment (2015), Road and Railroad ROW (2014), 100-year flood & Floodway by FEMA; Stream Delineations by TRC & VHB (2014); Proposed Crossing Method by VHB (2015); Fluvial Erosion Hazard (FEH) areas by ANR (2014); River Corridors and Refined River Corridor by VHB (2015).