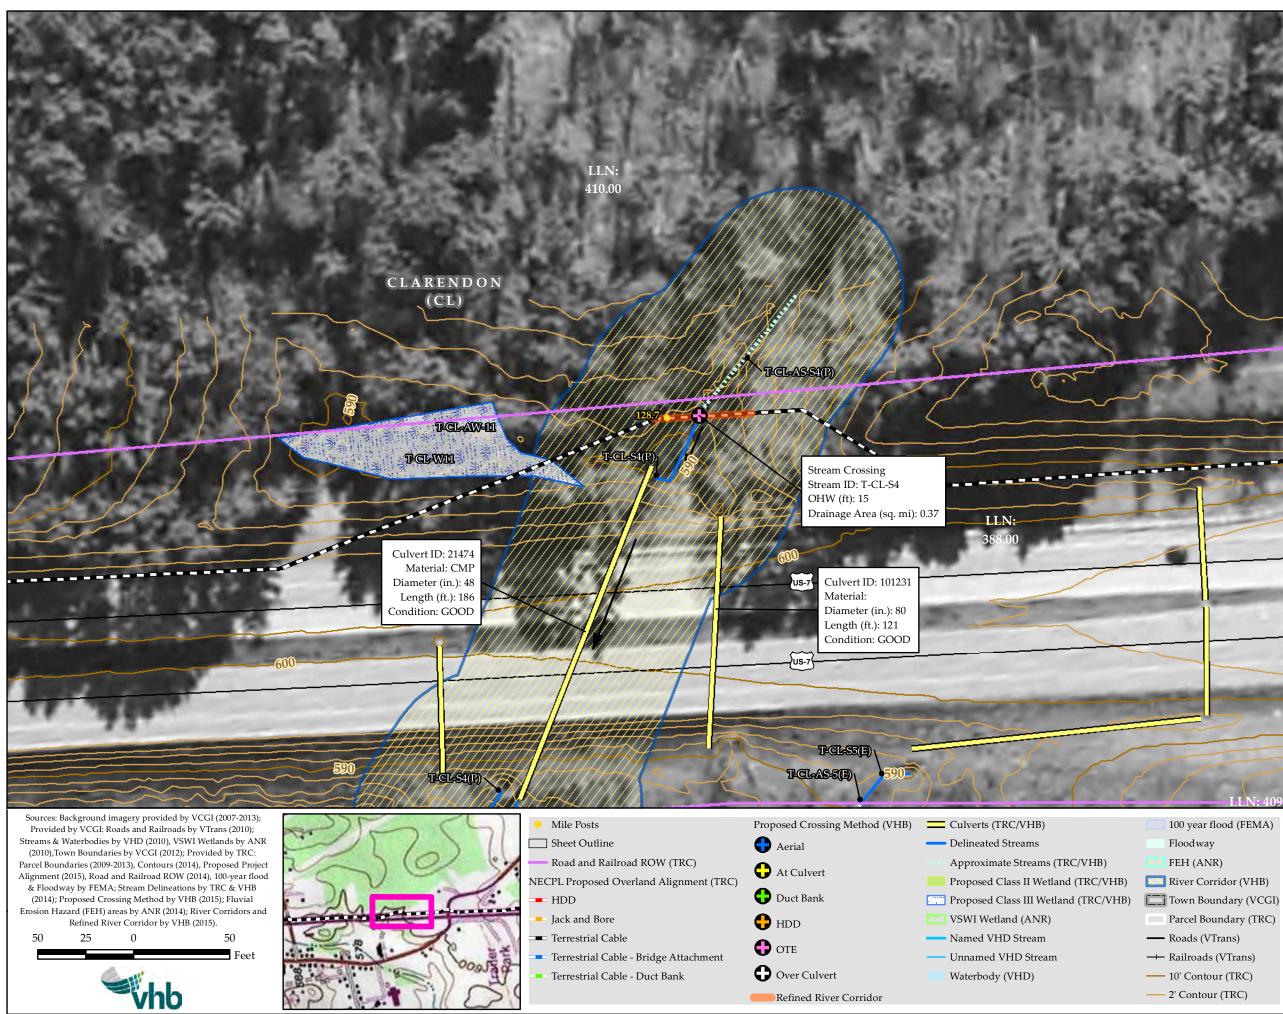

- 2' Contour (TRC)

Grand Isle, Rutland & Windsor Counties, VT **Perennial Stream Crossings Maps** Sheet Number 22 of 52 Q March 6, 2015











- Roads (VTrans) - 10' Contour (TRC) - 2' Contour (TRC)

Ś Sheet Number 23 of 52

March 6, 2015 Updated: April 29, 2015





Refined River Corridor

\\VTNFDATA\projects\57666.00 NE Clean Power Link\GIS\Project\SAP\StreamCrossing\_FieldMaps\_11x17\_50ftscale\_030515.mxd exported by:acoplin On 4/29/2015



100 year flood (FEMA)
Floodway
FEH (ANR)
River Corridor (VHB)
Town Boundary (VCGI)
Parcel Boundary (TRC)
Roads (VTrans)
Railroads (VTrans)
10' Contour (TRC)
2' Contour (TRC)

NECPL Project Overland Component Grand Isle, Rutland & Windsor Counties, VT Perennial Stream Crossings Maps Sheet Number 25 of 52 March 6, 2015 Updated: April 29, 2015





## NECPL Project Overland Component Grand Isle, Rutland & Windsor Counties, VT Perennial Stream Crossings Maps Sheet Number 27 of 52 March 6, 2015 Updated: April 29, 2015







100 year flood (FEMA)
Floodway
FEH (ANR)
River Corridor (VHB)
Town Boundary (VCGI)
Parcel Boundary (TRC)
Roads (VTrans)
Railroads (VTrans)
10' Contour (TRC)
2' Contour (TRC)

NECPL Project Overland Component Grand Isle, Rutland & Windsor Counties, VT Perennial Stream Crossings Maps Sheet Number 29 of 52 March 6, 2015 Updated: April 29, 2015





\\VTNFDATA\projects\57666.00 NE Clean Power Link\GIS\Project\SAP\StreamCrossing\_FieldMaps\_11x17\_50ftscale\_030515.mxd exported by:acoplin On 4/29/2015

100 year flood (FEMA)
Floodway
FEH (ANR)
River Corridor (VHB)
Town Boundary (VCGI)
Parcel Boundary (TRC)
Roads (VTran