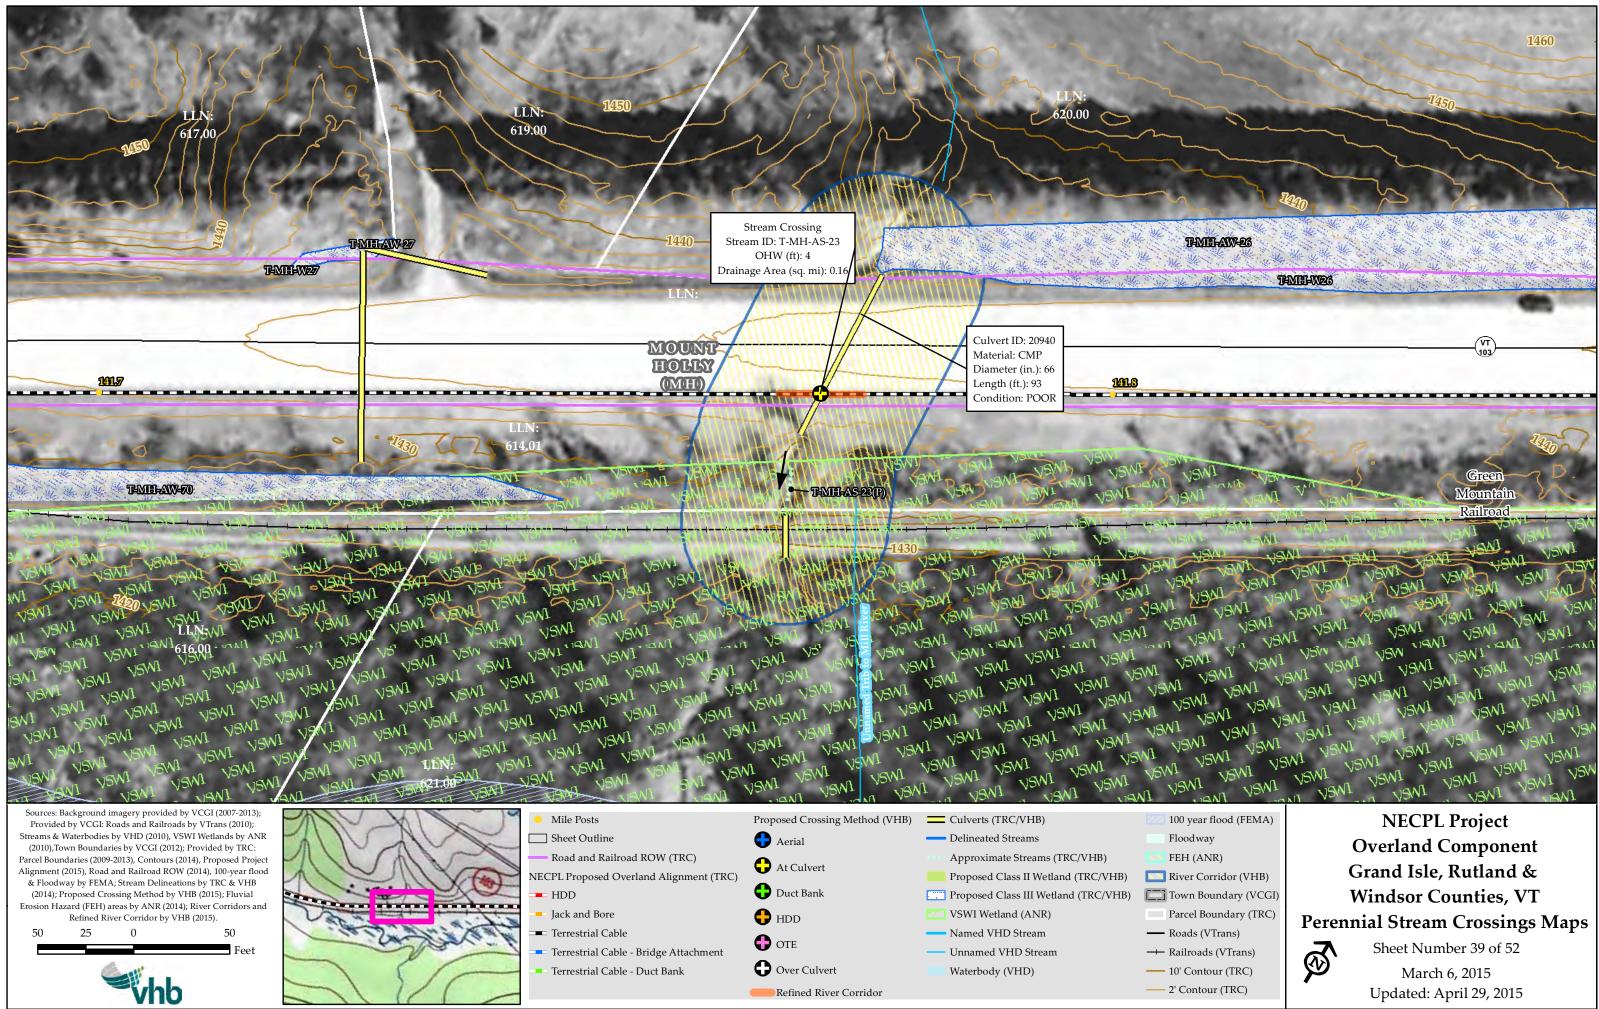

NECPL Project Overland Component Grand Isle, Rutland & Windsor Counties, VT Perennial Stream Crossings Maps Sheet Number 41 of 52 March 6, 2015 Updated: April 29, 2015

- Roads (VTrans) - 10' Contour (TRC) - 2' Contour (TRC)