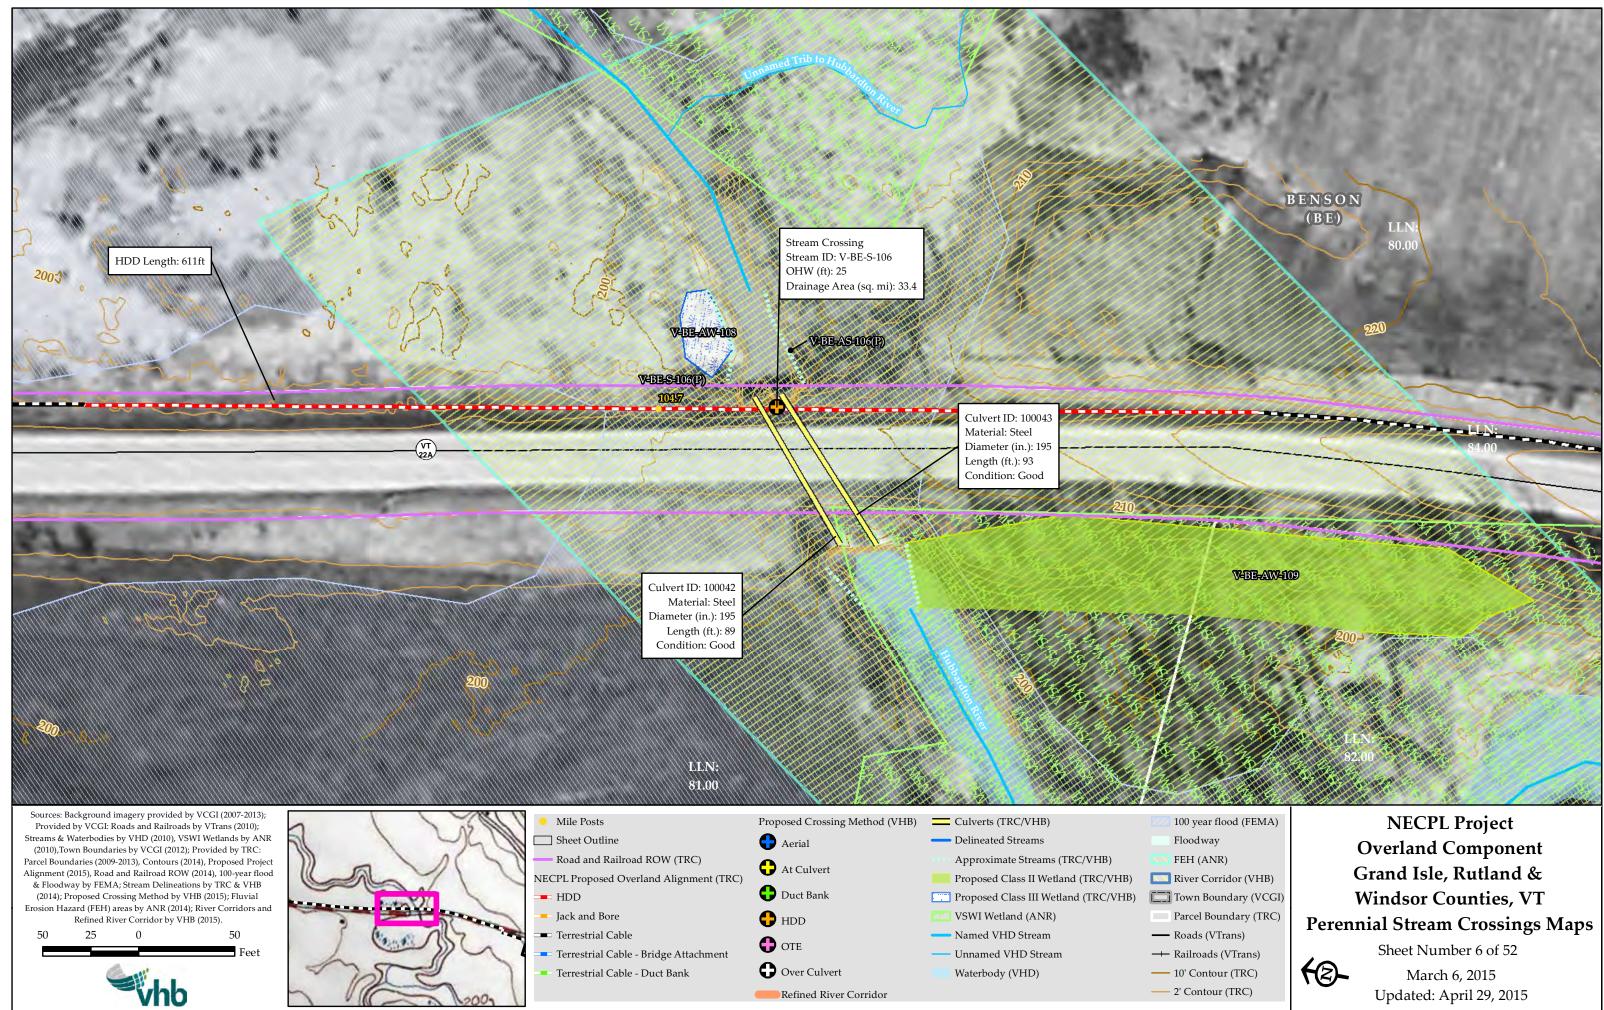

## **APPENDIX 1**

100 year flood (FEMA)
Floodway
FEH (ANR)
River Corridor (VHB)
Town Boundary (VCGI)
Parcel Boundary (TRC)
Roads (VTrans)
Railroads (VTrans)
10' Contour (TRC)
2' Contour (TRC)

NECPL Project Overland Component Grand Isle, Rutland & Windsor Counties, VT Perennial Stream Crossings Maps Sheet Number 2 of 52 March 6, 2015 Updated: April 29, 2015