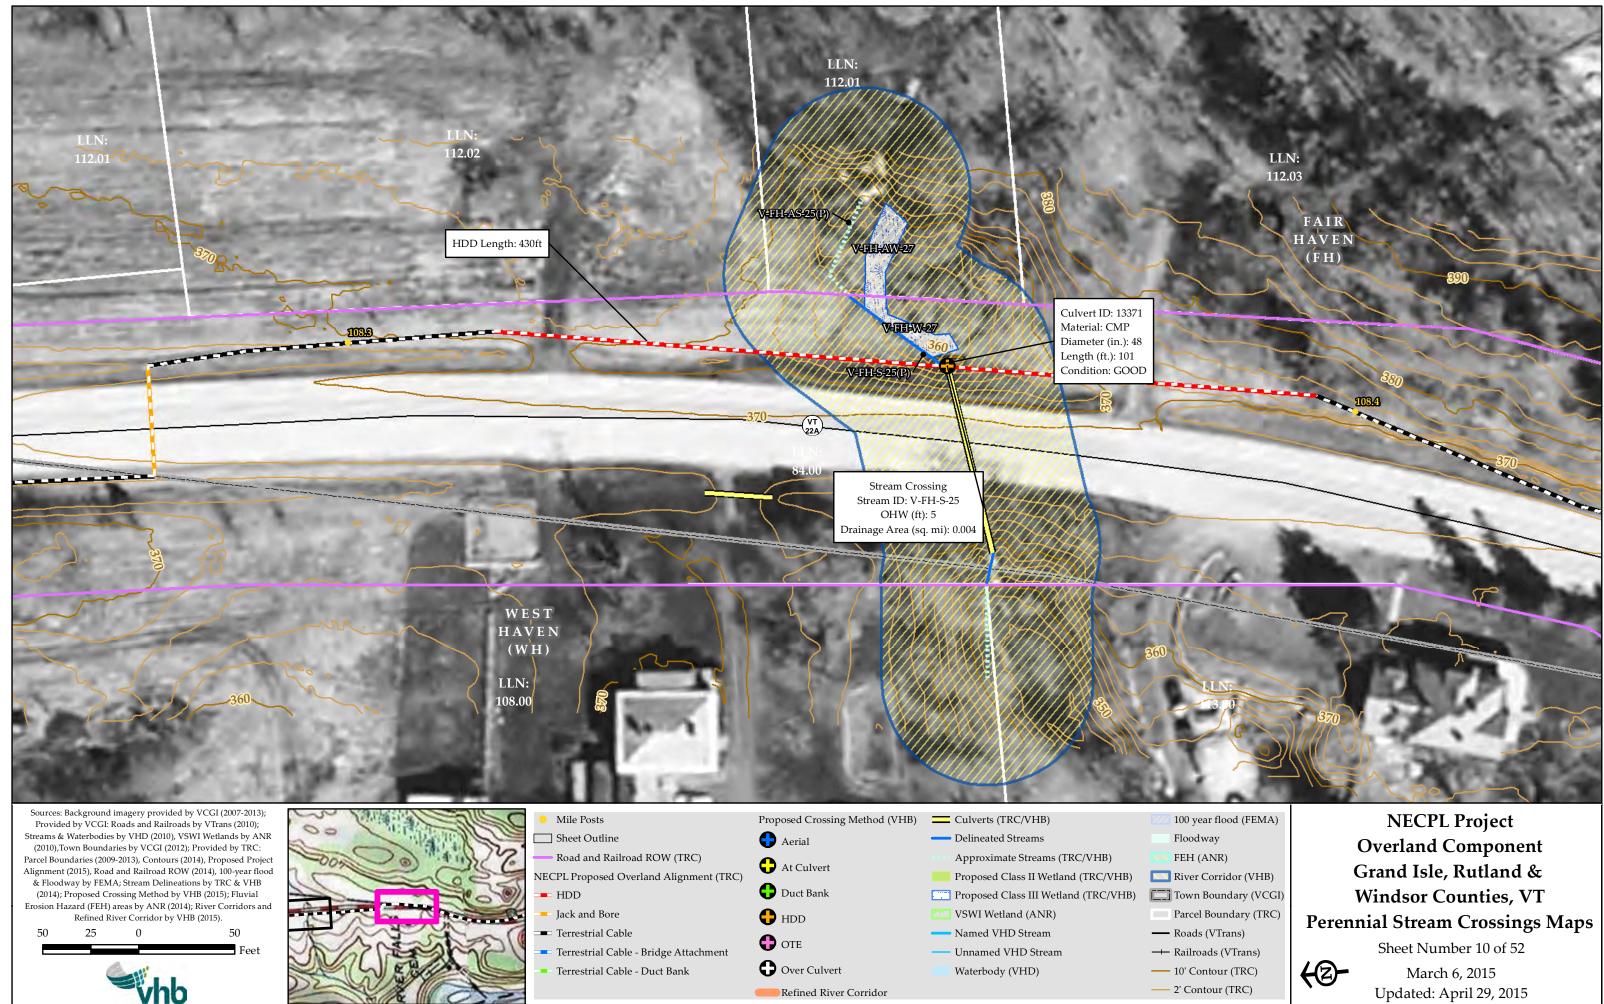

<del>(</del>2)-

NECPL Project Overland Component Grand Isle, Rutland & Windsor Counties, VT Perennial Stream Crossings Maps Sheet Number 9 of 52

> March 6, 2015 Updated: April 29, 2015

\\VTNFDATA\projects\57666.00 NE Clean Power Link\GIS\Project\SAP\StreamCrossing\_FieldMaps\_11x17\_50ftscale\_030515.mxd exported by:acoplin On 4/29/2015