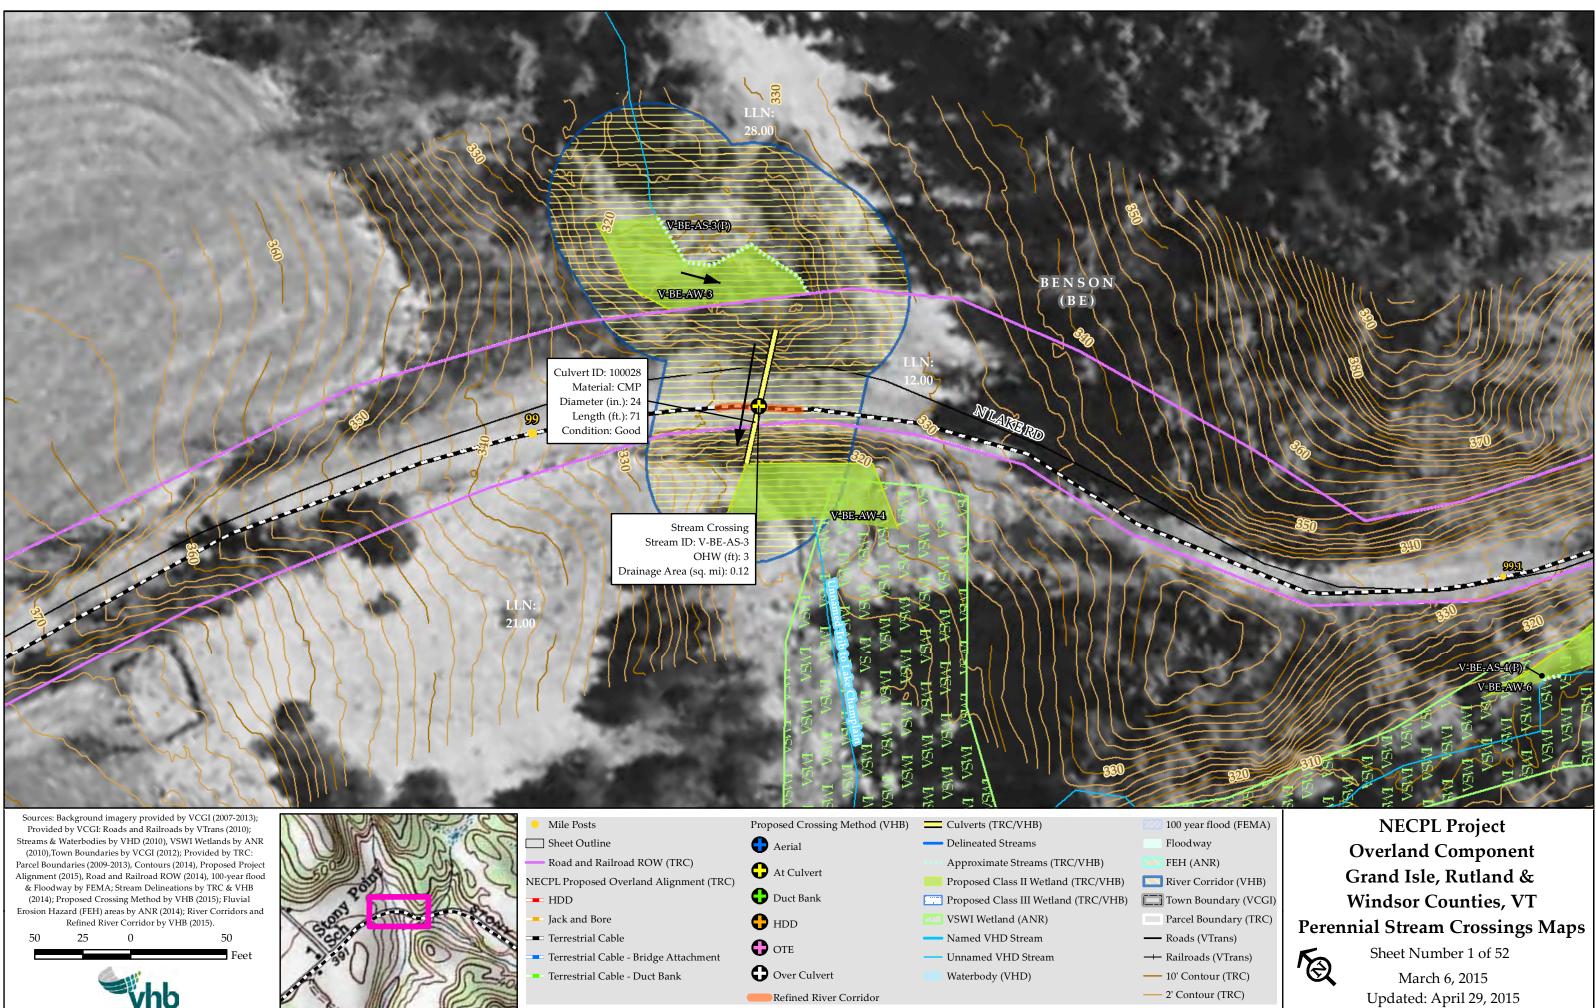

## **APPENDIX 1**

100 year flood (FEMA)
Floodway
FEH (ANR)
River Corridor (VHB)
Town Boundary (VCGI)
Parcel Boundary (TRC)
Roads (VTrans)
Railroads (VTrans)
10' Contour (TRC)
2' Contour (TRC)

NECPL Project Overland Component Grand Isle, Rutland & Windsor Counties, VT Perennial Stream Crossings Maps Sheet Number 2 of 52 March 6, 2015 Updated: April 29, 2015