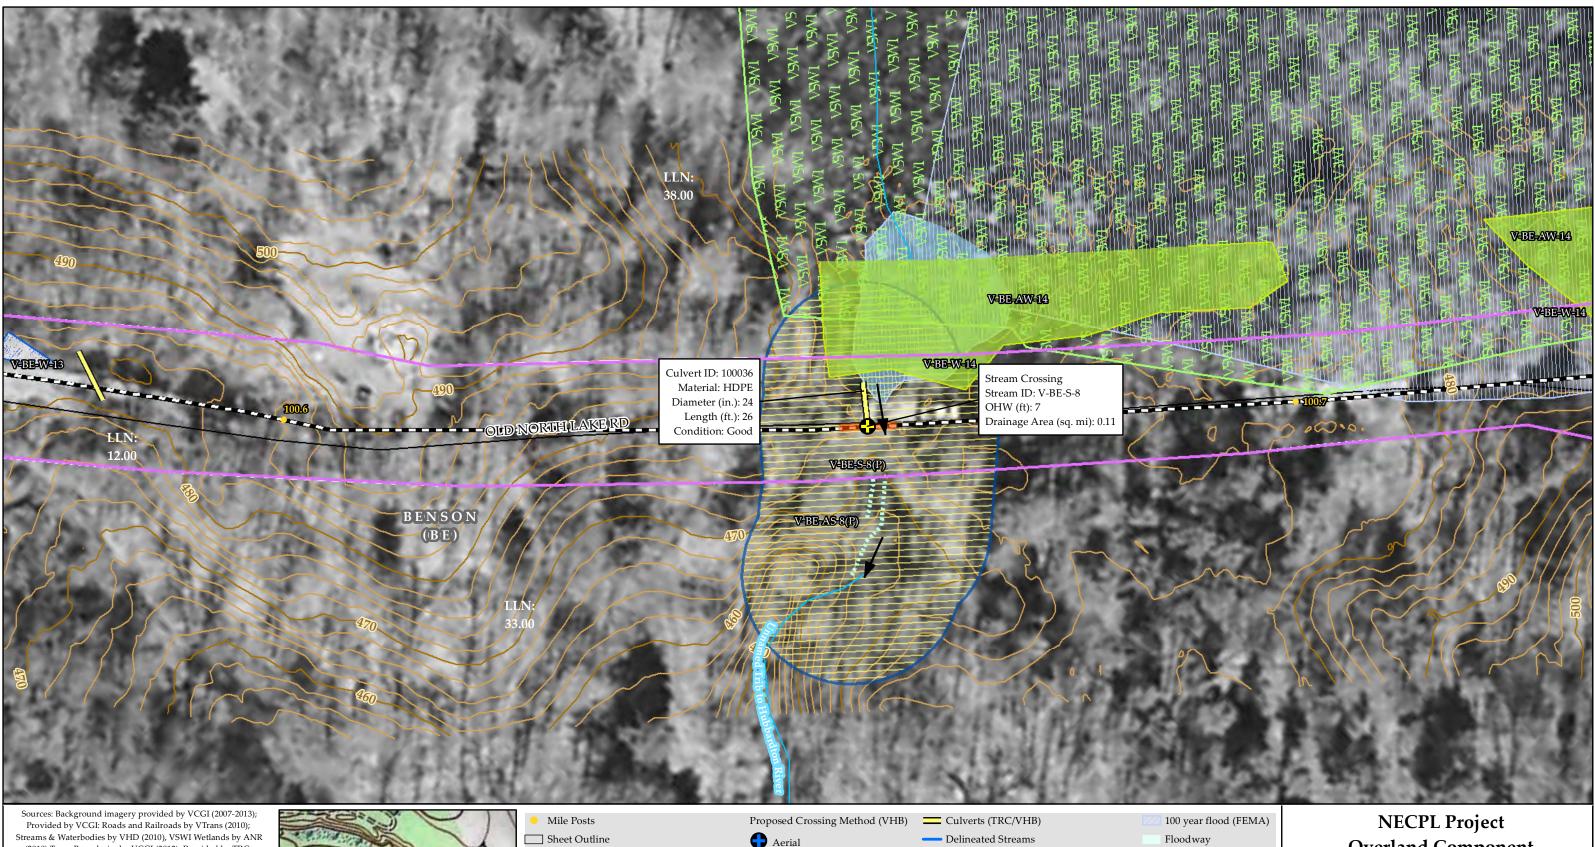

- 2' Contour (TRC)

\\VTNFDATA\projects\57666.00 NE Clean Power Link\GIS\Project\SAP\StreamCrossing\_FieldMaps\_11x17\_50ftscale\_030515.mxd exported by:acoplin On 4/29/2015

100 year flood (FEMA)
Floodway
FEH (ANR)
River Corridor (VHB)
Town Boundary (VCGI)
Parcel Boundary (TRC)
Roads (VTrans)
Railroads (VTrans)
10' Contour (TRC)
2' Contour (TRC)