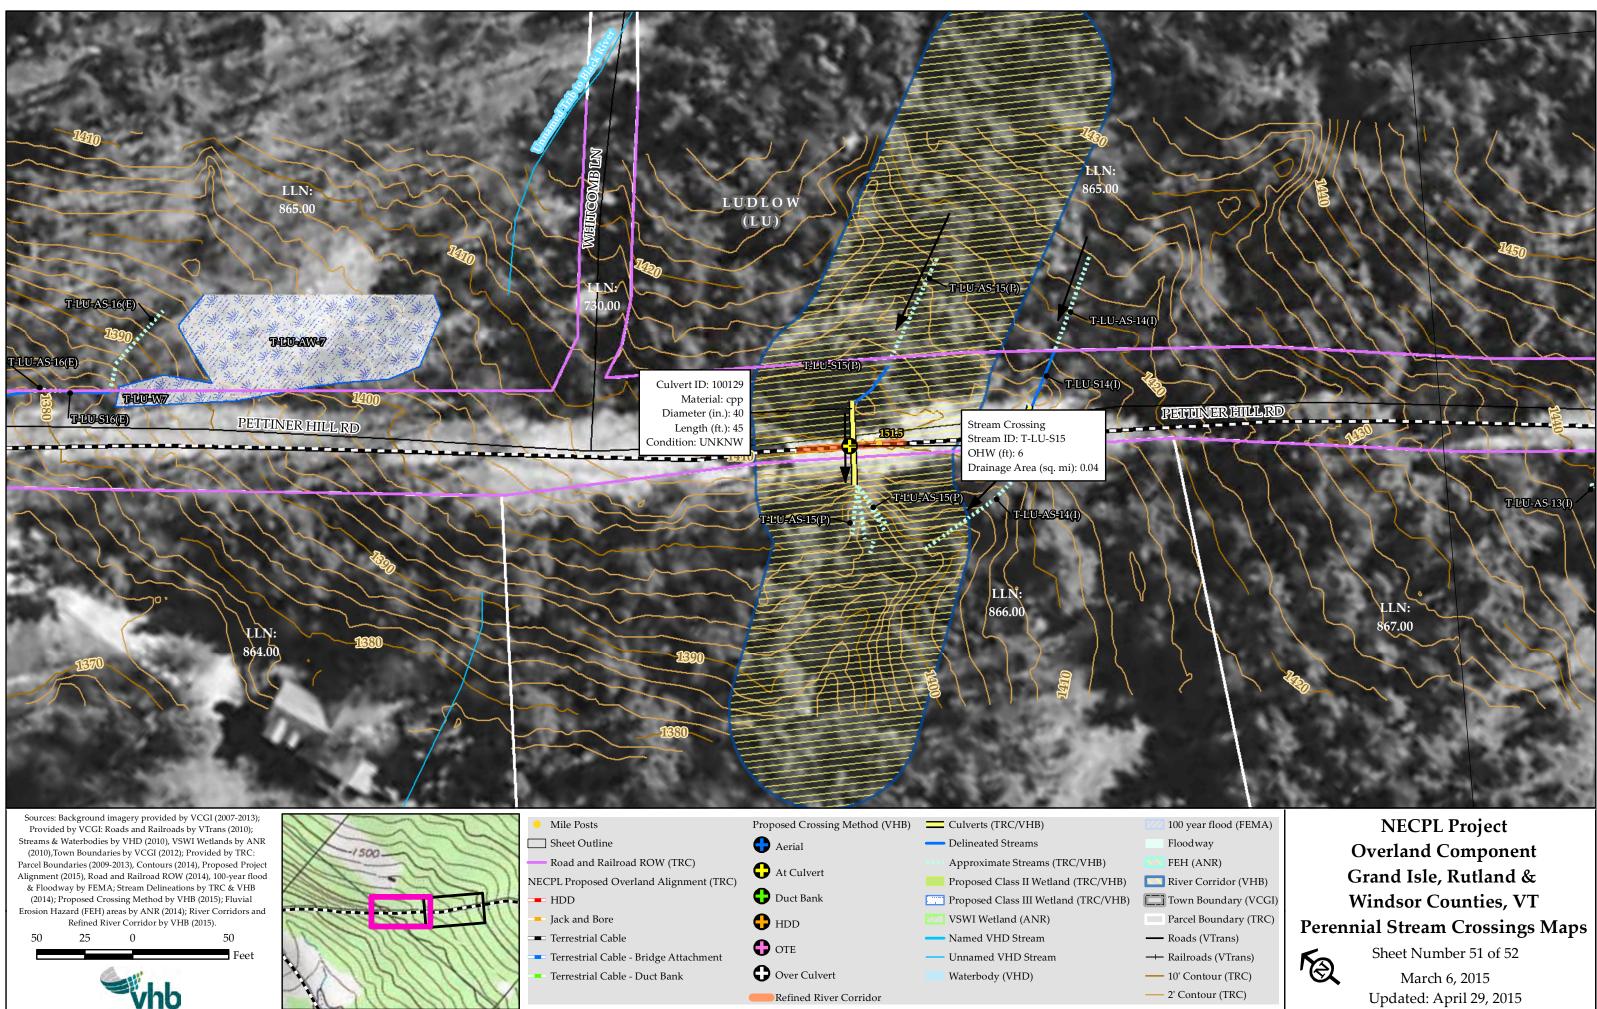

NECPL Project Overland Component Grand Isle, Rutland & Windsor Counties, VT Perennial Stream Crossings Maps Sheet Number 52 of 52 March 6, 2015