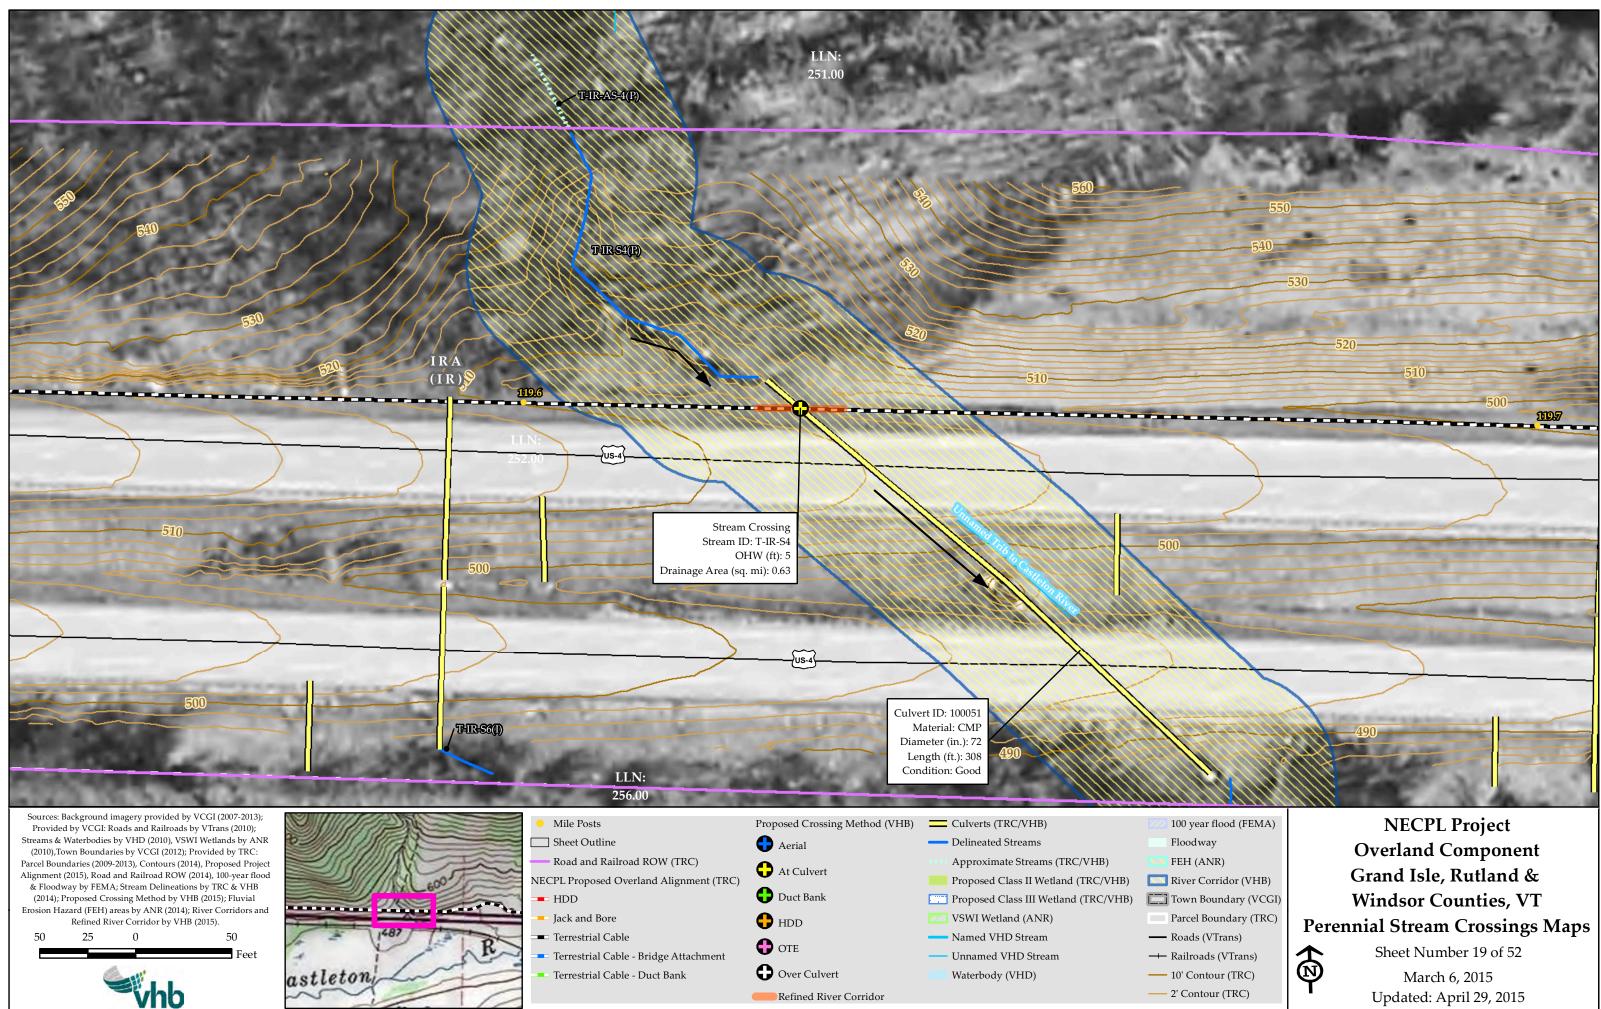

US-4

Alignment (2015), Road and Railroad ROW (2014), 100-year flood & Floodway by FEMA; Stream Delineations by TRC & VHB (2014); Proposed Crossing Method by VHB (2015); Fluvial Erosion Hazard (FEH) areas by ANR (2014); River Corridors and Refined River Corridor by VHB (2015).

(2010), Town Boundaries by VCGI (2012); Provided by TRC:

Parcel Boundaries (2009-2013), Contours (2014), Proposed Project

Alignment (2015), Road and Railroad ROW (2014), 100-year flood

& Floodway by FEMA; Stream Delineations by TRC & VHB

(2014); Proposed Crossing Method by VHB (2015); Fluvial

Erosion Hazard (FEH) areas by ANR (2014); River Corridors and

Refined River Corridor by VHB (2015).

50

100 year flood (FEMA)
Floodway
FEH (ANR)
River Corridor (VHB)
Town Boundary (VCGI)
Parcel Boundary (TRC)
Roads (VTrans)
Railroads (VTrans)
10' Contour (TRC)
2' Contour (TRC)