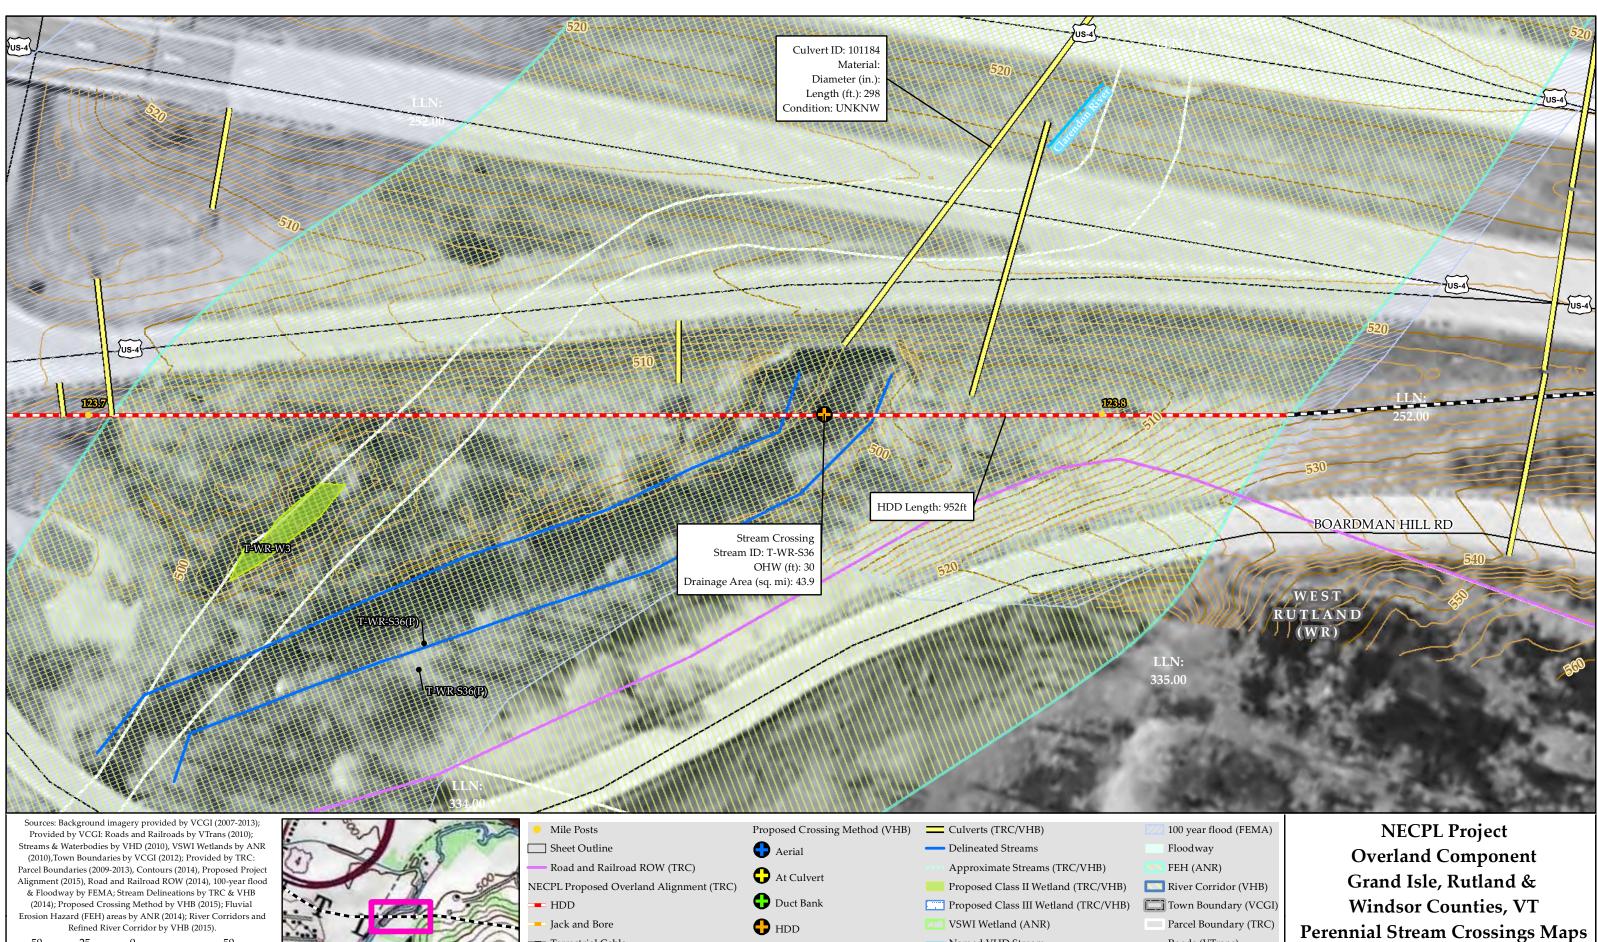

US-4

Alignment (2015), Road and Railroad ROW (2014), 100-year flood & Floodway by FEMA; Stream Delineations by TRC & VHB (2014); Proposed Crossing Method by VHB (2015); Fluvial Erosion Hazard (FEH) areas by ANR (2014); River Corridors and Refined River Corridor by VHB (2015).

(2010), Town Boundaries by VCGI (2012); Provided by TRC:

Parcel Boundaries (2009-2013), Contours (2014), Proposed Project

Alignment (2015), Road and Railroad ROW (2014), 100-year flood

& Floodway by FEMA; Stream Delineations by TRC & VHB

(2014); Proposed Crossing Method by VHB (2015); Fluvial

Erosion Hazard (FEH) areas by ANR (2014); River Corridors and

Refined River Corridor by VHB (2015).

50

100 year flood (FEMA)
Floodway
FEH (ANR)
River Corridor (VHB)
Town Boundary (VCGI)
Parcel Boundary (TRC)
Roads (VTrans)
Railroads (VTrans)
10' Contour (TRC)
2' Contour (TRC)