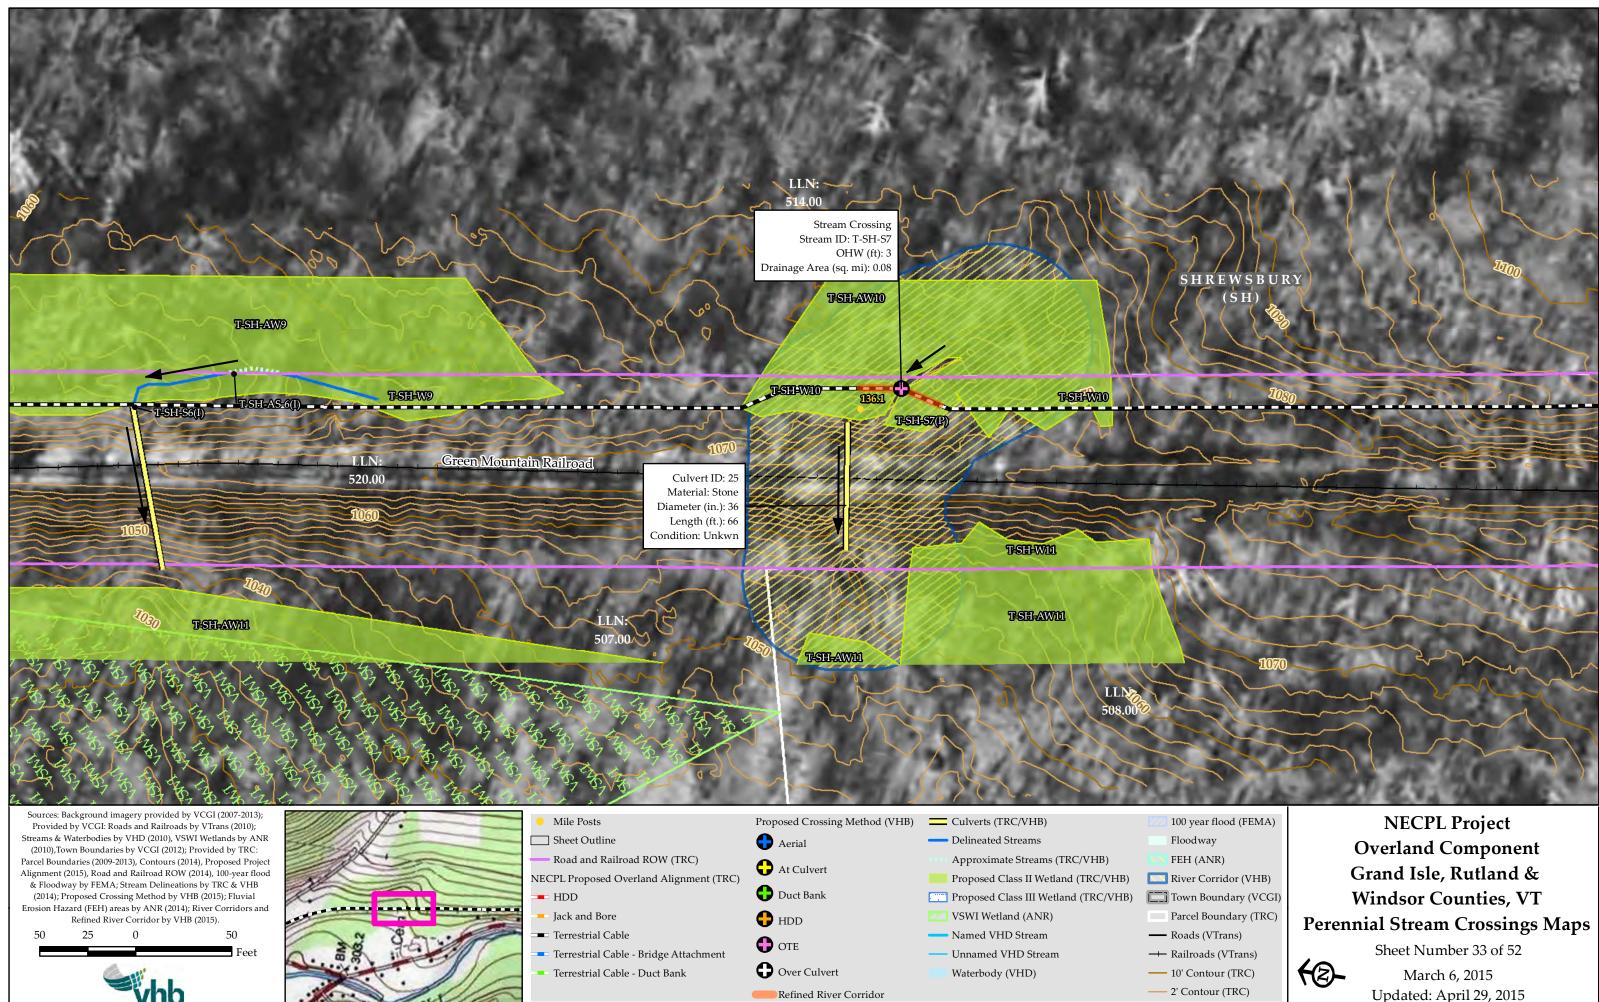

\_030515.mxd exported by:acoplin On 4/29/2015

HDD Length: 502ft

Green Mountain Railroad

100 year flood (FEMA)
Floodway
FEH (ANR)
River Corridor (VHB)
Town Boundary (VCGI)
Parcel Boundary (TRC)
Roads (VTrans)
Railroads (VTrans)
10' Contour (TRC)
2' Contour (TRC)

NECPL Project Overland Component Grand Isle, Rutland & Windsor Counties, VT Perennial Stream Crossings Maps Sheet Number 31 of 52 March 6, 2015

March 6, 2015 Updated: April 29, 2015



Over Culvert

Refined River Corridor

Waterbody (VHD)

Terrestrial Cable - Duct Bank

\\VTNFDATA\projects\57666.00 NE Clean Power Link\GIS\Project\SAP\StreamCrossing\_FieldMaps\_11x17\_50ftscale\_030515.mxd exported by:acoplin On 4/29/2015

- 10' Contour (TRC) - 2' Contour (TRC)

Sheet Number 32 of 52 **A** March 6, 2015 Updated: April 29, 2015











- Jack and Bore
- Terrestrial Cable
- Terrestrial Cable Bridge Attachment
- Terrestrial Cable Duct Bank

🕂 HDD

OTE OTE

- Over Culvert
- Refined River Corridor
- **VSWI** Wetland (ANR) — Named VHD Stream Unnamed VHD Stream Waterbody (VHD)

\\VTNFDATA\projects\57666.00 NE Clean Power Link\GIS\Project\SAP\StreamCrossing\_FieldMaps\_11x17\_50ftscale\_030515.mxd exported by:acoplin On 4/29/2015



CALCULAR DE LA CALCUL

THE REAL PROPERTY OF THE REAL

-WA-AS-103/F

## LLN:

100 year flood (FEMA) Floodway FEH (ANR) River Corridor (VHB) Town Boundary (VCGI) Parcel Boundary (TRC) - Roads (VTrans) - 10' Contour (TRC) - 2' Contour (TRC)

**NECPL Project Overland Component** Grand Isle, Rutland & Windsor Counties, VT **Perennial Stream Crossings Maps** Sheet Number 35 of 52 F2 March 6, 201