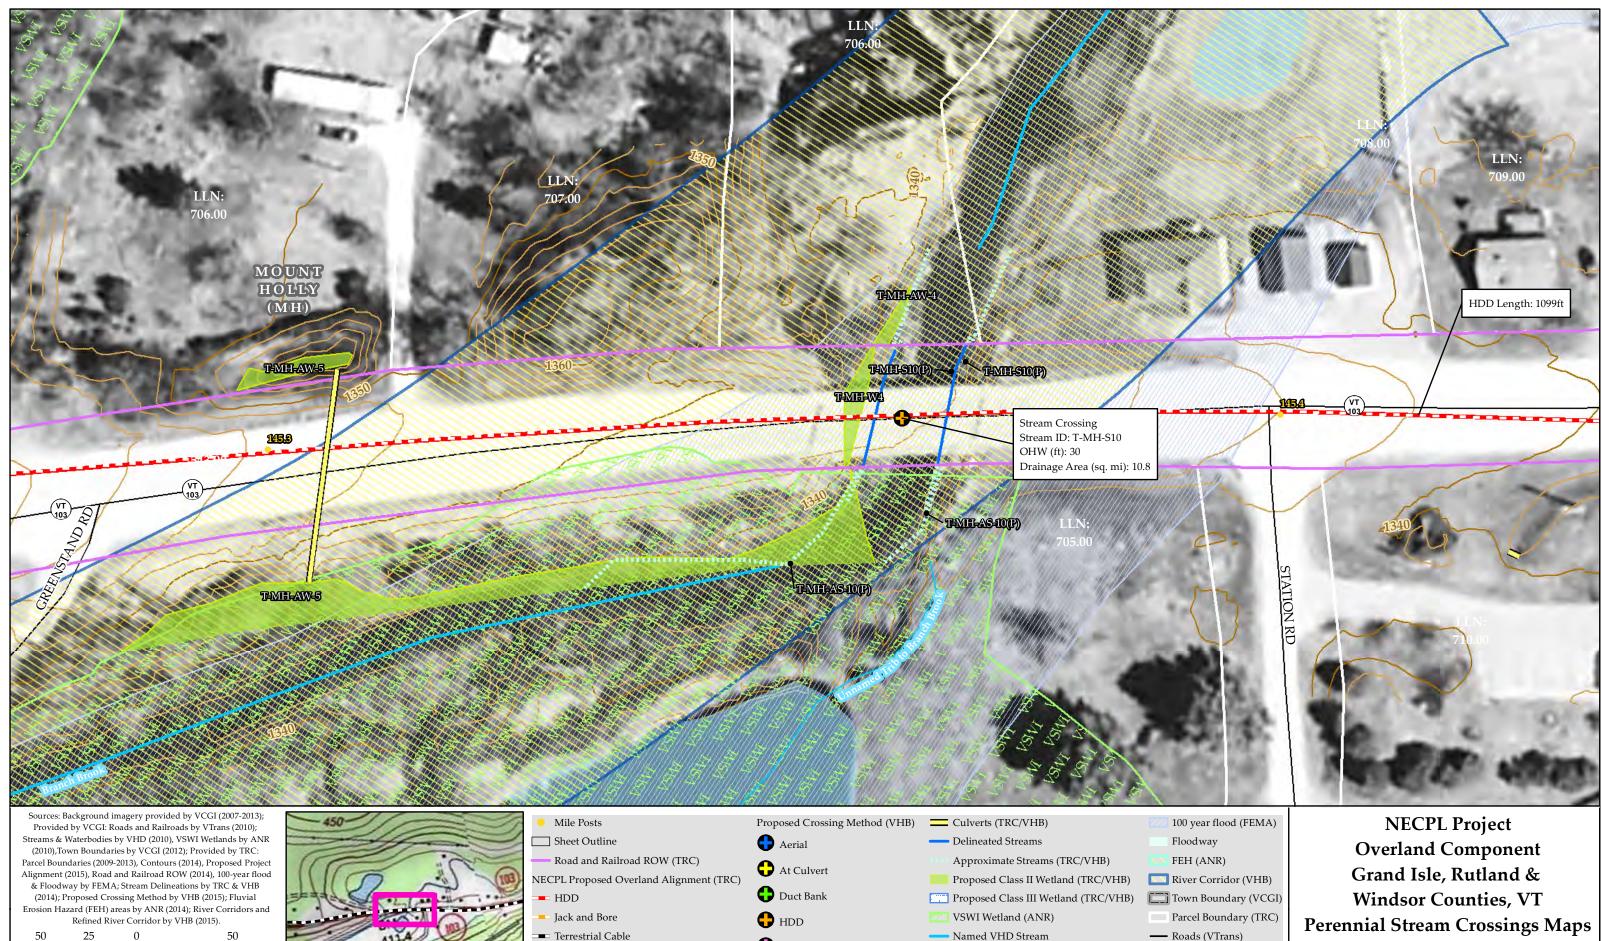

dary (VCGI) Parcel Boundary (TRC) - Roads (VTrans) - 10' Contour (TRC) - 2' Contour (TRC)

**NECPL Project Overland Component** Grand Isle, Rutland & Windsor Counties, VT **Perennial Stream Crossings Maps** Sheet Number 35 of 52 F2 March 6, 2015





Over Culvert

Refined River Corridor

Waterbody (VHD)

Terrestrial Cable - Duct Bank





- 10' Contour (TRC) - 2' Contour (TRC)

Sheet Number 37 of 52 Ø March 6, 2015 Updated: April 29, 2015











100 year flood (FEMA)
Floodway
FEH (ANR)
River Corridor (VHB)
Town Boundary (VCGI)
Parcel Boundary (TRC)
Roads (VTrans)
Railroads (VTrans)
10' Contour (TRC)
2' Contour (TRC)

NECPL Project Overland Component Grand Isle, Rutland & Windsor Counties, VT Perennial Stream Crossings Maps Sheet Number 41 of 52 March 6, 2015 Updated: April 29, 2015









- Roads (VTrans) - 10' Contour (TRC) - 2' Contour (TRC)

Unnamed VHD Stream

Waterbody (VHD)

**Perennial Stream Crossings Maps** Sheet Number 43 of 52 6 March 6, 2015 Updated: April 29, 2015



100 year flood (FEMA) Floodway FEH (ANR) River Corridor (VHB) Town Boundary (VCGI) Parcel Boundary (TRC) - Roads (VTrans) - 10' Contour (TRC) - 2' Contour (TRC)

**NECPL Project Overland Component** Grand Isle, Rutland & Windsor Counties, VT **Perennial Stream Crossings Maps** Sheet Number 44 of 52 ð March 6, 2015 Updated: April 29, 2015

CARGE CARGE CARGE

UDLOV 









\\VTNFDATA\projects\57666.00 NE Clean Power Link\GIS\Project\SAP\StreamCrossing\_FieldMaps\_11x17\_50ftscale\_030515.mxd exported by:acoplin On 4/29/2015





Over Culvert

Refined River Corridor

Terrestrial Cable - Bridge