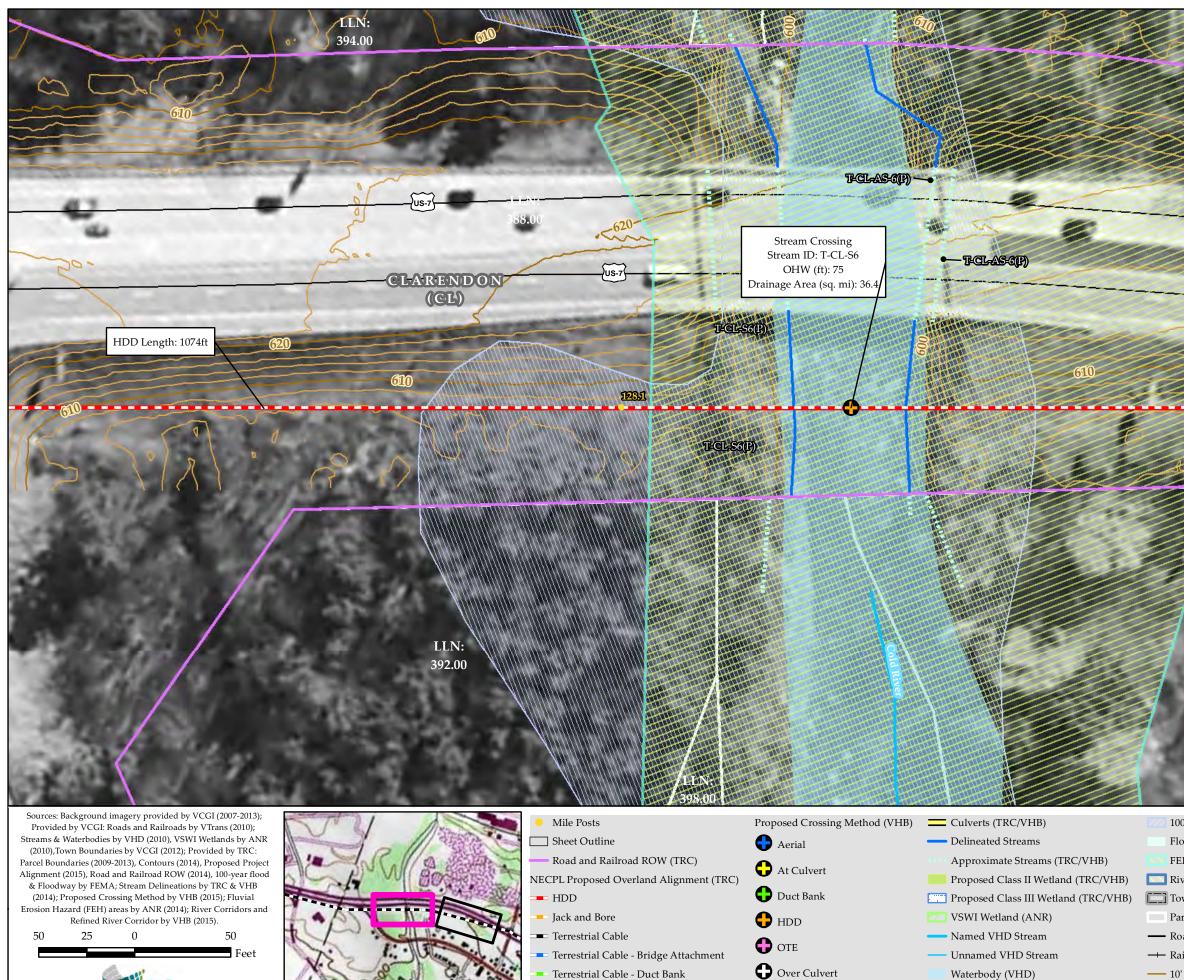

River Corridors and Refined River Corridor by VHB (2015).





Proposed Class II Wetland (TRC/VHB) Duct Bank Proposed Class III Wetland (TRC/VHB) HDD **VSWI** Wetland (ANR) Named VHD Stream OTE OTE Unnamed VHD Stream Over Culvert Waterbody (VHD)

Refined River Corridor



\\VTNFDATA\projects\57666.00 NE Clean Power Link\GIS\Project\SAP\StreamCrossing\_FieldMaps\_11x17\_50ftscale\_030515.mxd exported by:acoplin On 4/29/2015

River Corridor (VHB) Town Boundary (VCGI) Parcel Boundary (TRC) - Roads (VTrans) - 10' Contour (TRC) - 2' Contour (TRC)

Grand Isle, Rutland & Windsor Counties, VT **Perennial Stream Crossings Maps** Sheet Number 22 of 52 Q March 6, 2015











- Roads (VTrans) - 10' Contour (TRC) - 2' Contour (TRC)

Ś Sheet Number 23 of 52

March 6, 2015 Updated: April 29, 2015





Refined River Corridor

\\VTNFDATA\projects\57666.00 NE Clean Power Link\GIS\Project\SAP\StreamCrossing\_FieldMaps\_11x17\_50ftscale\_030515.mxd exported by:acoplin On 4/29/2015



100 year flood (FEMA)
Floodway
FEH (ANR)
River Corridor (VHB)
Town Boundary (VCGI)
Parcel Boundary (TRC)
Roads (VTrans)
Railroads (VTrans)
10' Contour (TRC)
2' Contour (TRC)

NECPL Project Overland Component Grand Isle, Rutland & Windsor Counties, VT Perennial Stream Crossings Maps Sheet Number 25 of 52 March 6, 2015 Updated: April 29, 2015





## NECPL Project Overland Component Grand Isle, Rutland & Windsor Counties, VT Perennial Stream Crossings Maps Sheet Number 27 of 52 March 6, 2015 Updated: April 29, 2015







100 year flood (FEMA)
Floodway
FEH (ANR)
River Corridor (VHB)
Town Boundary (VCGI)
Parcel B