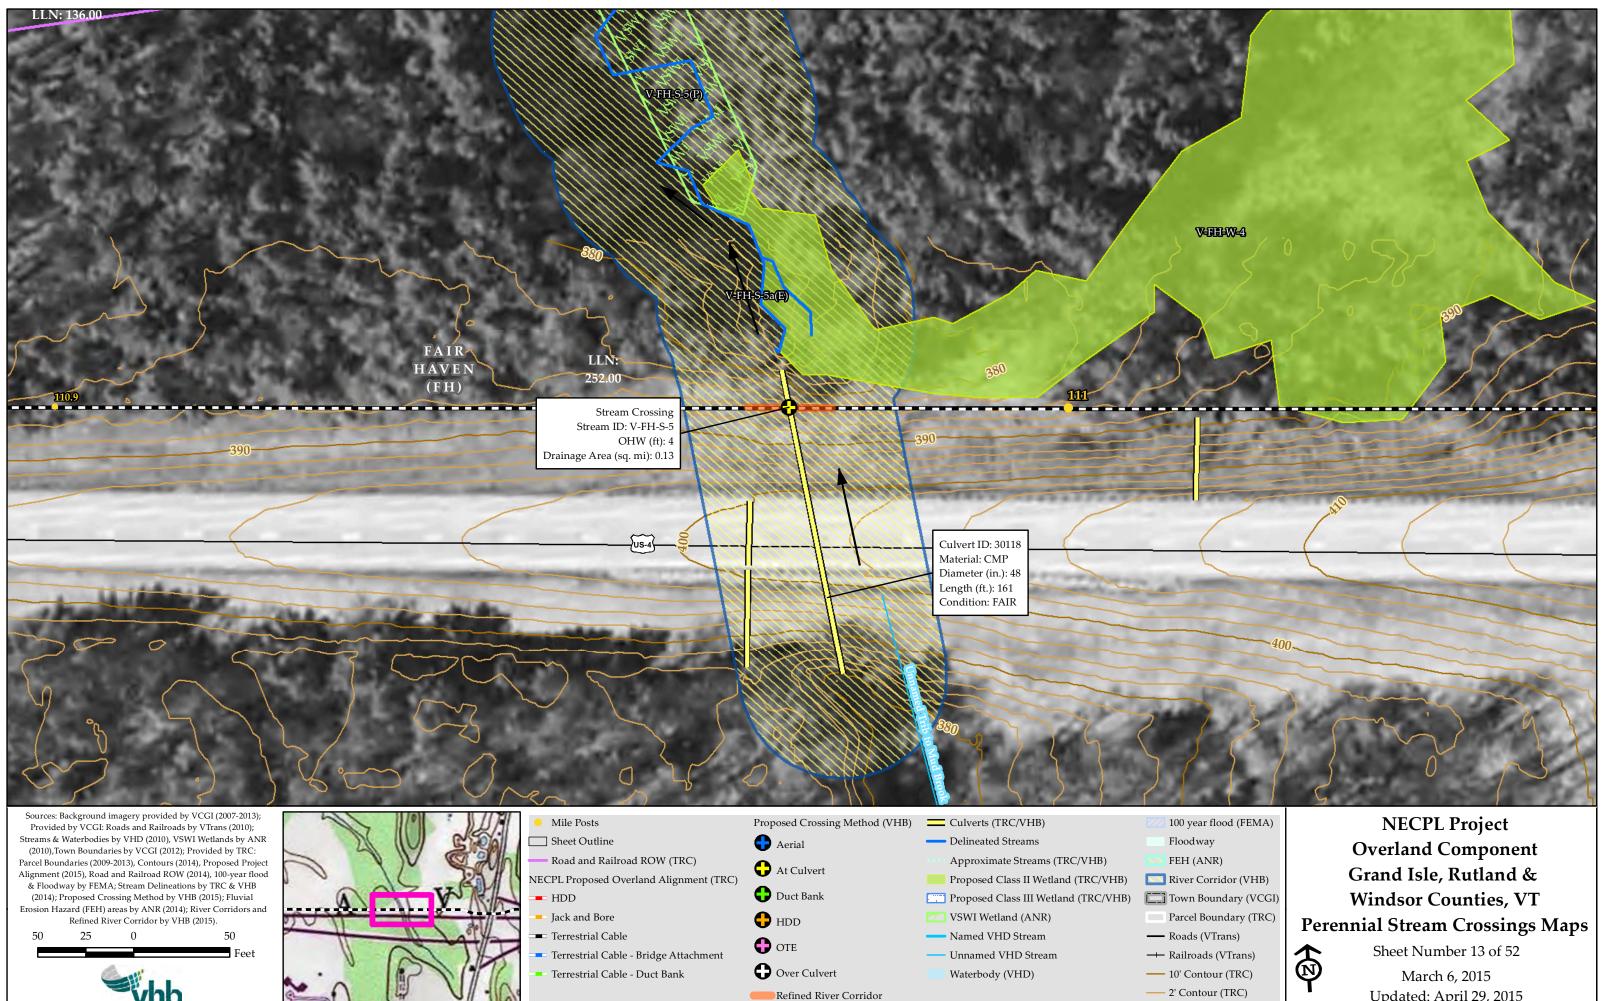

NECPL Project Overland Component Grand Isle, Rutland & Windsor Counties, VT Perennial Stream Crossings Maps Sheet Number 25 of 52 March 6, 2015 Updated: April 29, 2015