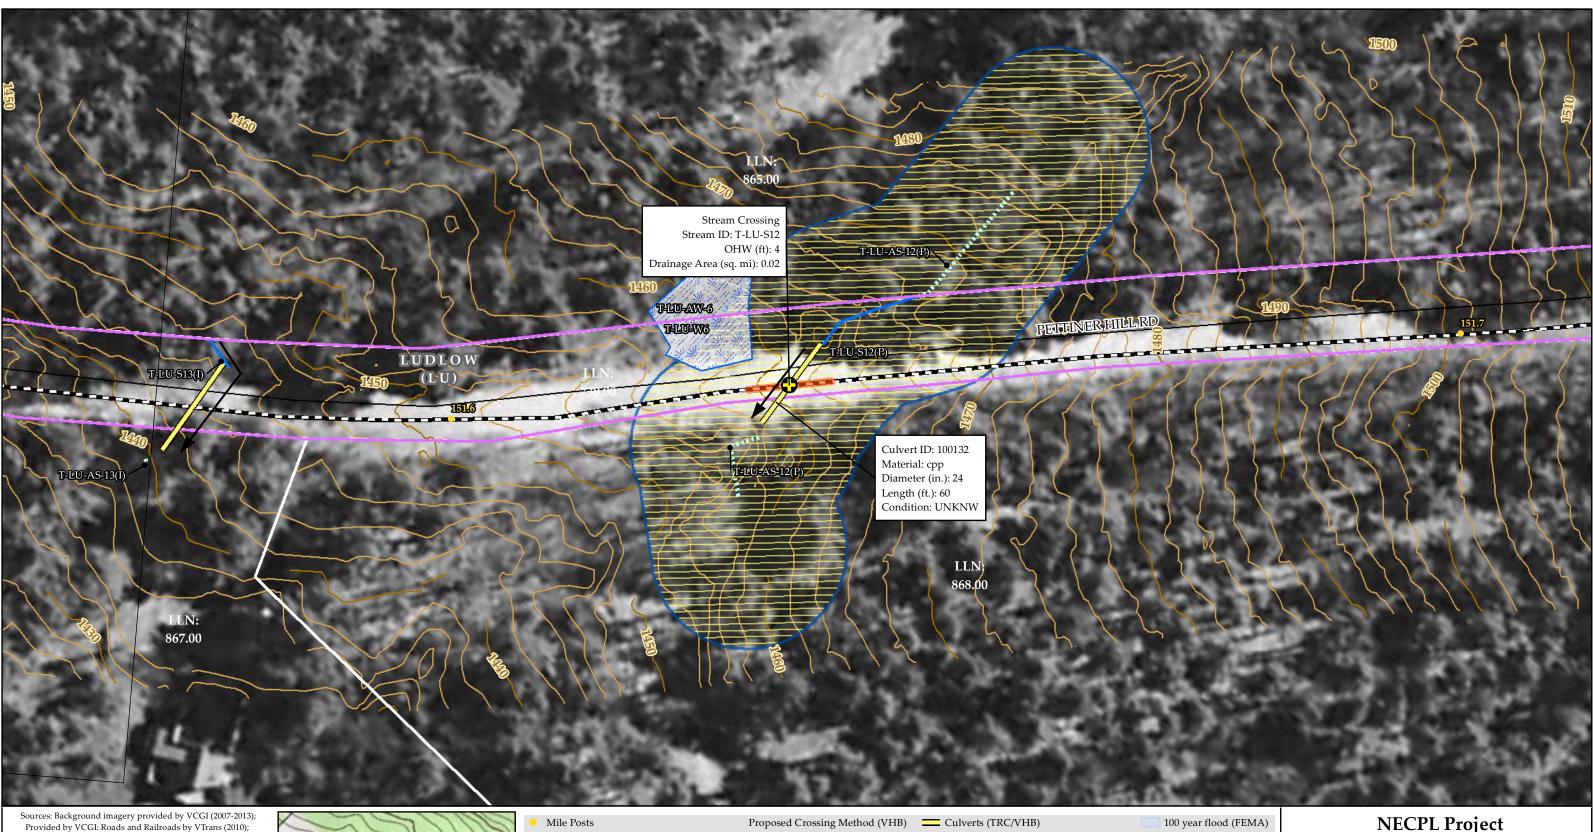

ch 6, 2015 Updated: April 29, 2015



100 year flood (FEMA) Floodway FEH (ANR) River Corridor (VHB) Town Boundary (VCGI) Parcel Boundary (TRC) - Roads (VTrans) - 10' Contour (TRC) - 2' Contour (TRC)

**NECPL Project Overland Component** Grand Isle, Rutland & Windsor Counties, VT **Perennial Stream Crossings Maps** Sheet Number 44 of 52 ð March 6, 2015 Updated: April 29, 2015

CARGE CARGE CARGE

UDLOV 









\\VTNFDATA\projects\57666.00 NE Clean Power Link\GIS\Project\SAP\StreamCrossing\_FieldMaps\_11x17\_50ftscale\_030515.mxd exported by:acoplin On 4/29/2015





Over Culvert

Refined River Corridor

Terrestrial Cable - Bridge Attachment

Terrestrial Cable - Duct Bank

- 10' Contour (TRC) - 2' Contour (TRC)

Unnamed VHD Stream

Waterbody (VHD)

Sheet Number 50 of 52 60 March 6, 2015





Aerial

At Culvert

Duct Bank

Over Culvert

Refined River Corridor

HDD

OTE OTE



500.

224

Sheet Outline

Jack and Bore

Terrestrial Cable

HDD

Road and Railroad ROW (TRC)

NECPL Proposed Overland Alignment (TRC)

💶 Terrestrial Cable - Bridge Attachment

Terrestrial Cable - Duct Bank

Streams & Waterbodies by VHD (2010), VSWI Wetlands by ANR

(2010), Town Boundaries by VCGI (2012); Provided by TRC:

Parcel Boundaries (2009-2013), Contours (2014), Proposed Project

Alignment (2015), Road and Railroad ROW (2014), 100-year flood

& Floodway by FEMA; Stream Delineations by TRC & VHB

(2014); Proposed Crossing Method by VHB (2015); Fluvial

Erosion Hazard (FEH) areas by ANR (2014); River Corridors and

Refined River Corridor by VHB (2015).

50

100 year flood (FEMA)
Floodway
FEH (ANR)
R