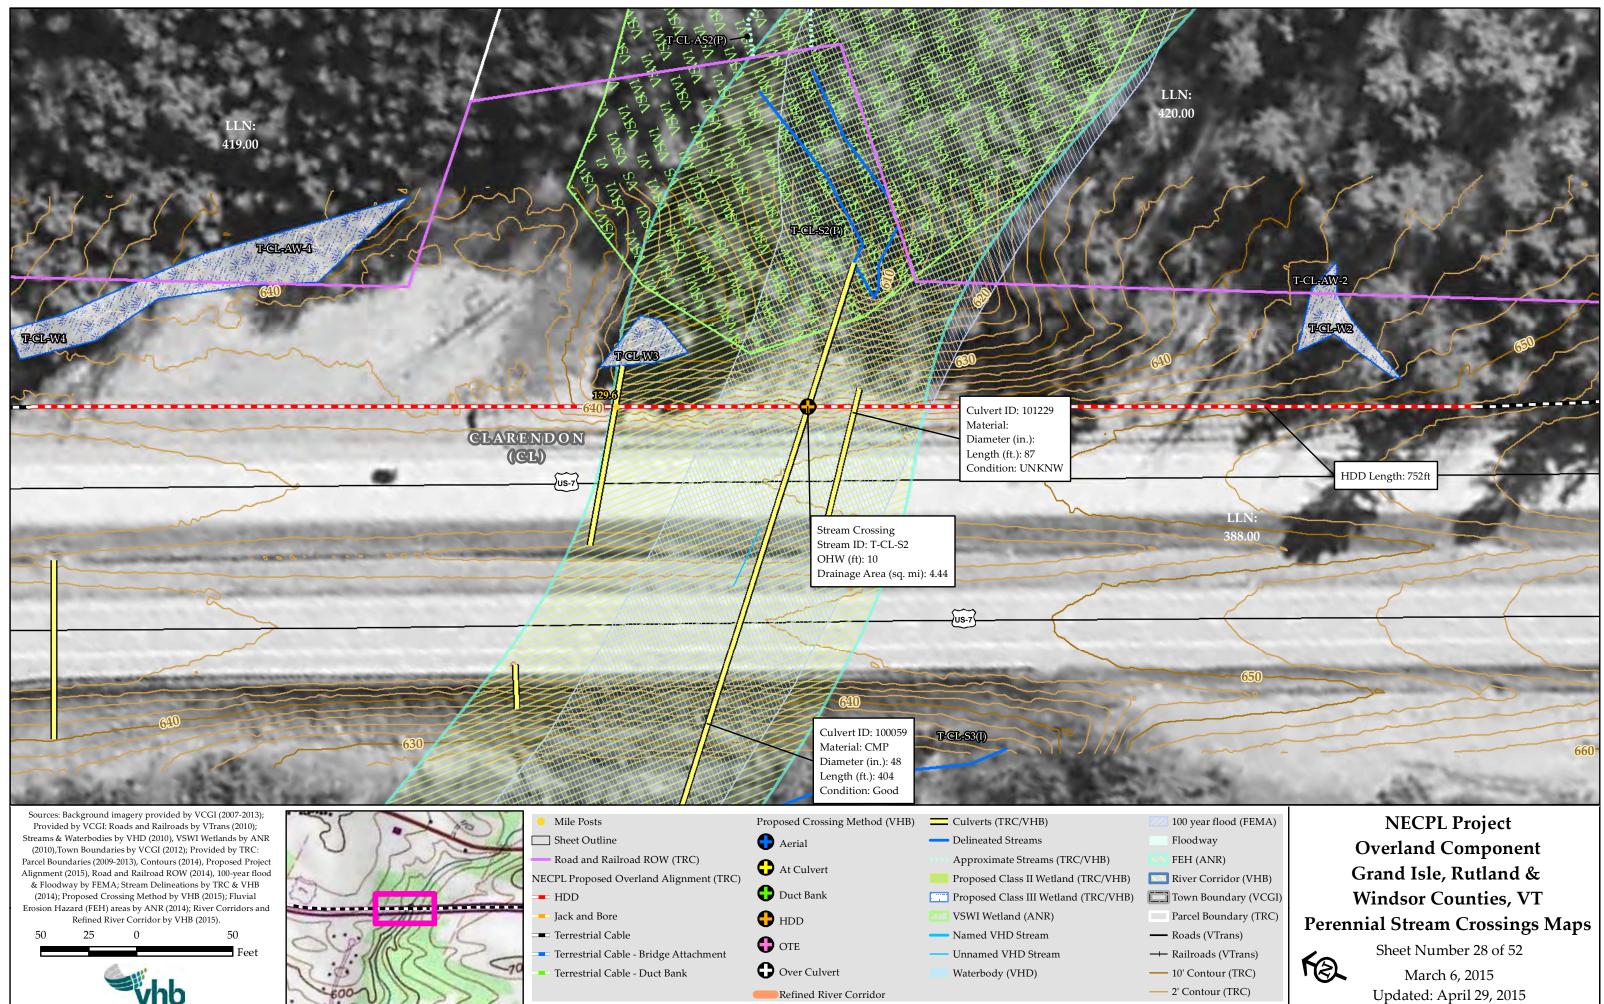

## NECPL Project Overland Component Grand Isle, Rutland & Windsor Counties, VT Perennial Stream Crossings Maps Sheet Number 27 of 52 March 6, 2015 Updated: April 29, 2015

100 year flood (FEMA)
Floodway
FEH (ANR)
River Corridor (VHB)
Town Boundary (VCGI)
Parcel Boundary (TRC)
Roads (VTrans)
Railroads (VTrans)
10' Contour (TRC)
2' Contour (TRC)