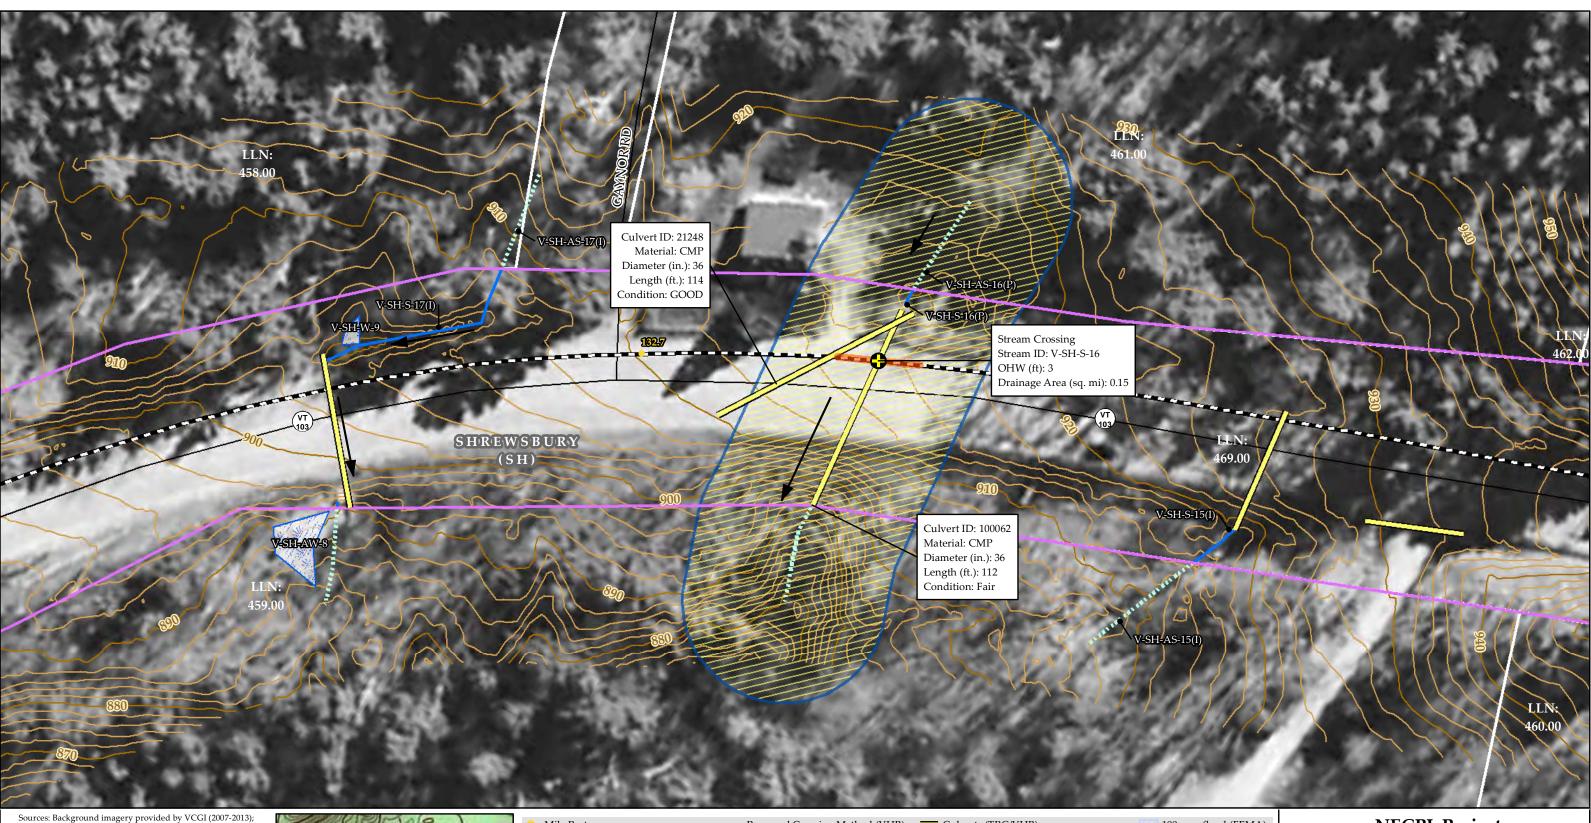

ur (TRC) - 2' Contour (TRC)

Ś Sheet Number 23 of 52

March 6, 2015 Updated: April 29, 2015





Refined River Corridor

\\VTNFDATA\projects\57666.00 NE Clean Power Link\GIS\Project\SAP\StreamCrossing\_FieldMaps\_11x17\_50ftscale\_030515.mxd exported by:acoplin On 4/29/2015



100 year flood (FEMA)
Floodway
FEH (ANR)
River Corridor (VHB)
Town Boundary (VCGI)
Parcel Boundary (TRC)
Roads (VTrans)
Railroads (VTrans)
10' Contour (TRC)
2' Contour (TRC)

NECPL Project Overland Component Grand Isle, Rutland & Windsor Counties, VT Perennial Stream Crossings Maps Sheet Number 25 of 52 March 6, 2015 Updated: April 29, 2015





## NECPL Project Overland Component Grand Isle, Rutland & Windsor Counties, VT Perennial Stream Crossings Maps Sheet Number 27 of 52 March 6, 2015 Updated: April 29, 2015







100 year flood (FEMA)
Floodway
FEH (ANR)
River Corridor (VHB)
Town Boundary (VCGI)
Parcel Boundary (TRC)
Roads (VTrans)
Railroads (VTrans)
10' Contour (TRC)
2' Contour (TRC)

NECPL Project Overland Component Grand Isle, Rutland & Windsor Counties, VT Perennial Stream Crossings Maps Sheet Number 29 of 52 March 6, 2015 Updated: April 29, 2015





\\VTNFDATA\projects\57666.00 NE Clean Power Link\GIS\Project\SAP\StreamCrossing\_FieldMaps\_11x17\_50ftscale\_030515.mxd exported by:acoplin On 4/29/2015

100 year flood (FEMA)
Floodway
FEH (ANR)
River Corridor (VHB)
Town Boundary (VCGI)
Parcel Boundary (TRC)
Roads (VTrans)
Railroads (VTrans)
10' Contour (TRC)
2' Contour (TRC)

NECPL Project Overland Component Grand Isle, Rutland & Windsor Counties, VT Perennial Stream Crossings Maps Sheet Numb