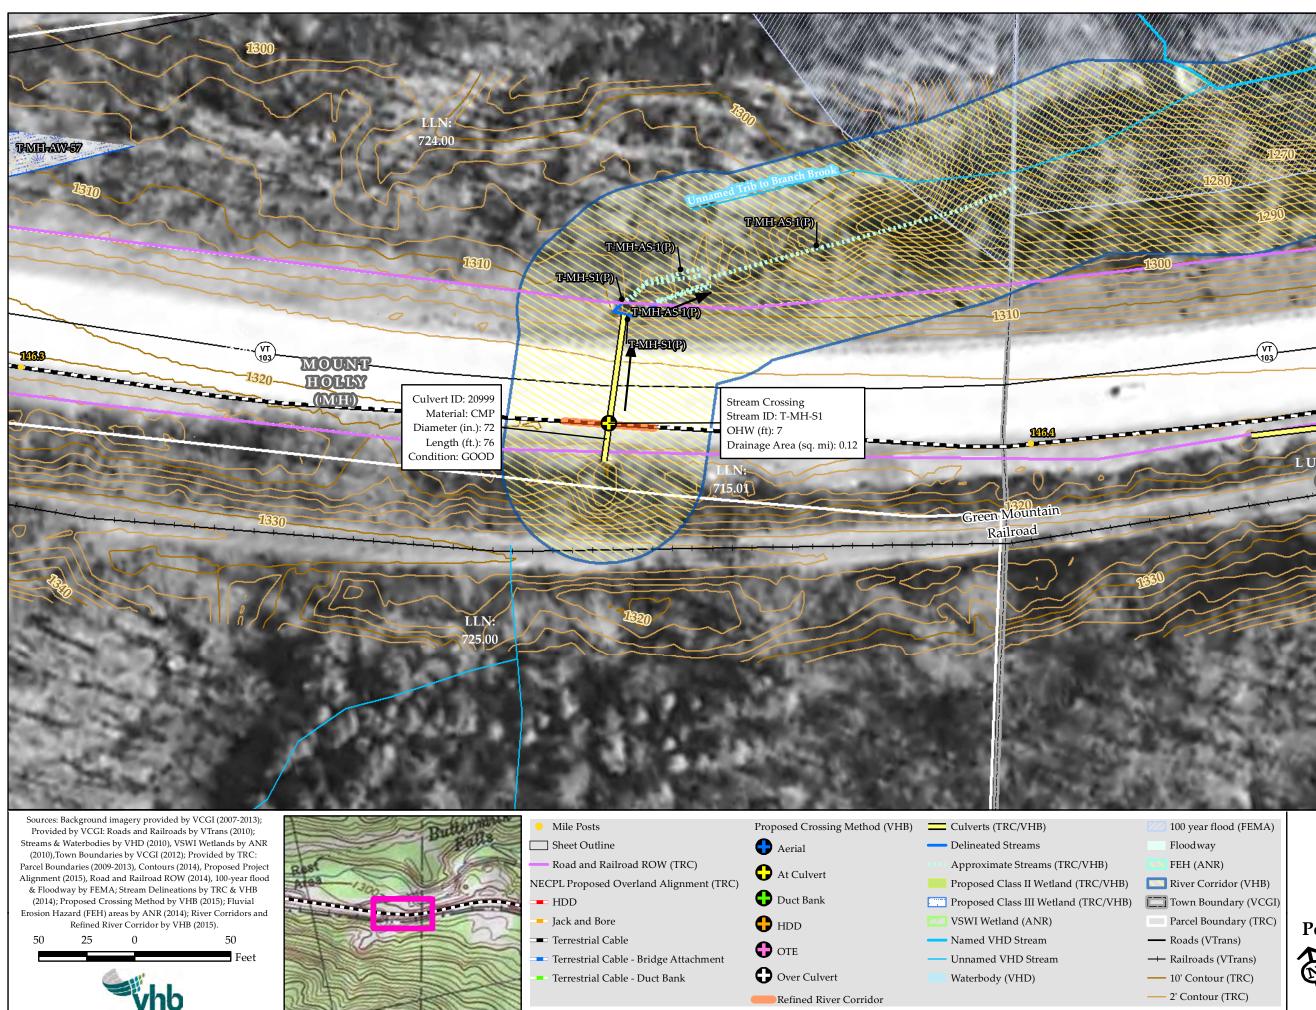

Maps** Sheet Number 35 of 52 F2 March 6, 2015





Over Culvert

Refined River Corridor

Waterbody (VHD)

Terrestrial Cable - Duct Bank





- 10' Contour (TRC) - 2' Contour (TRC)

Sheet Number 37 of 52 Ø March 6, 2015 Updated: April 29, 2015











100 year flood (FEMA)
Floodway
FEH (ANR)
River Corridor (VHB)
Town Boundary (VCGI)
Parcel Boundary (TRC)
Roads (VTrans)
Railroads (VTrans)
10' Contour (TRC)
2' Contour (TRC)

NECPL Project Overland Component Grand Isle, Rutland & Windsor Counties, VT Perennial Stream Crossings Maps Sheet Number 41 of 52 March 6, 2015 Updated: April 29, 2015









- Roads (VTrans) - 10' Contour (TRC) - 2' Contour (TRC)

Unnamed VHD Stream

Waterbody (VHD)

**Perennial Stream Crossings Maps** Sheet Number 43 of 52 6 March 6, 2015 Updated: April 29, 2015



100 year flood (FEMA) Floodway FEH (ANR) River Corridor (VHB) Town Boundary (VCGI) Parcel Boundary (TRC) - Roads (VTrans) - 10' Contour (TRC) - 2' Contour (TRC)

**NECPL Project Overland Component** Grand Isle, Rutland & Windsor Counties, VT **Perennial Stream Crossings Maps** Sheet Number 44 of 52 ð March 6, 2015 Updated: April 29, 2015

CARGE CARGE CARGE

UDLOV 









\\VTNFDATA\projects\57666.00 NE Clean Power Link\GIS\Project\SAP\StreamCrossing\_FieldMaps\_11x17\_50ftscale\_030515.mxd exported by:acoplin On 4/29/2015





Over Culvert

Refined River Corridor

Terrestrial Cable - Bridge Attachment

Terrestrial Cable - Duct Bank

- 10' Contour (TRC) - 2' Contour (TRC)

Unnamed VHD Stream

Waterbody (VHD)

Sheet Number 50 of 52 60 March 6, 2015





Aerial

At Culvert

Duct Bank

Ove