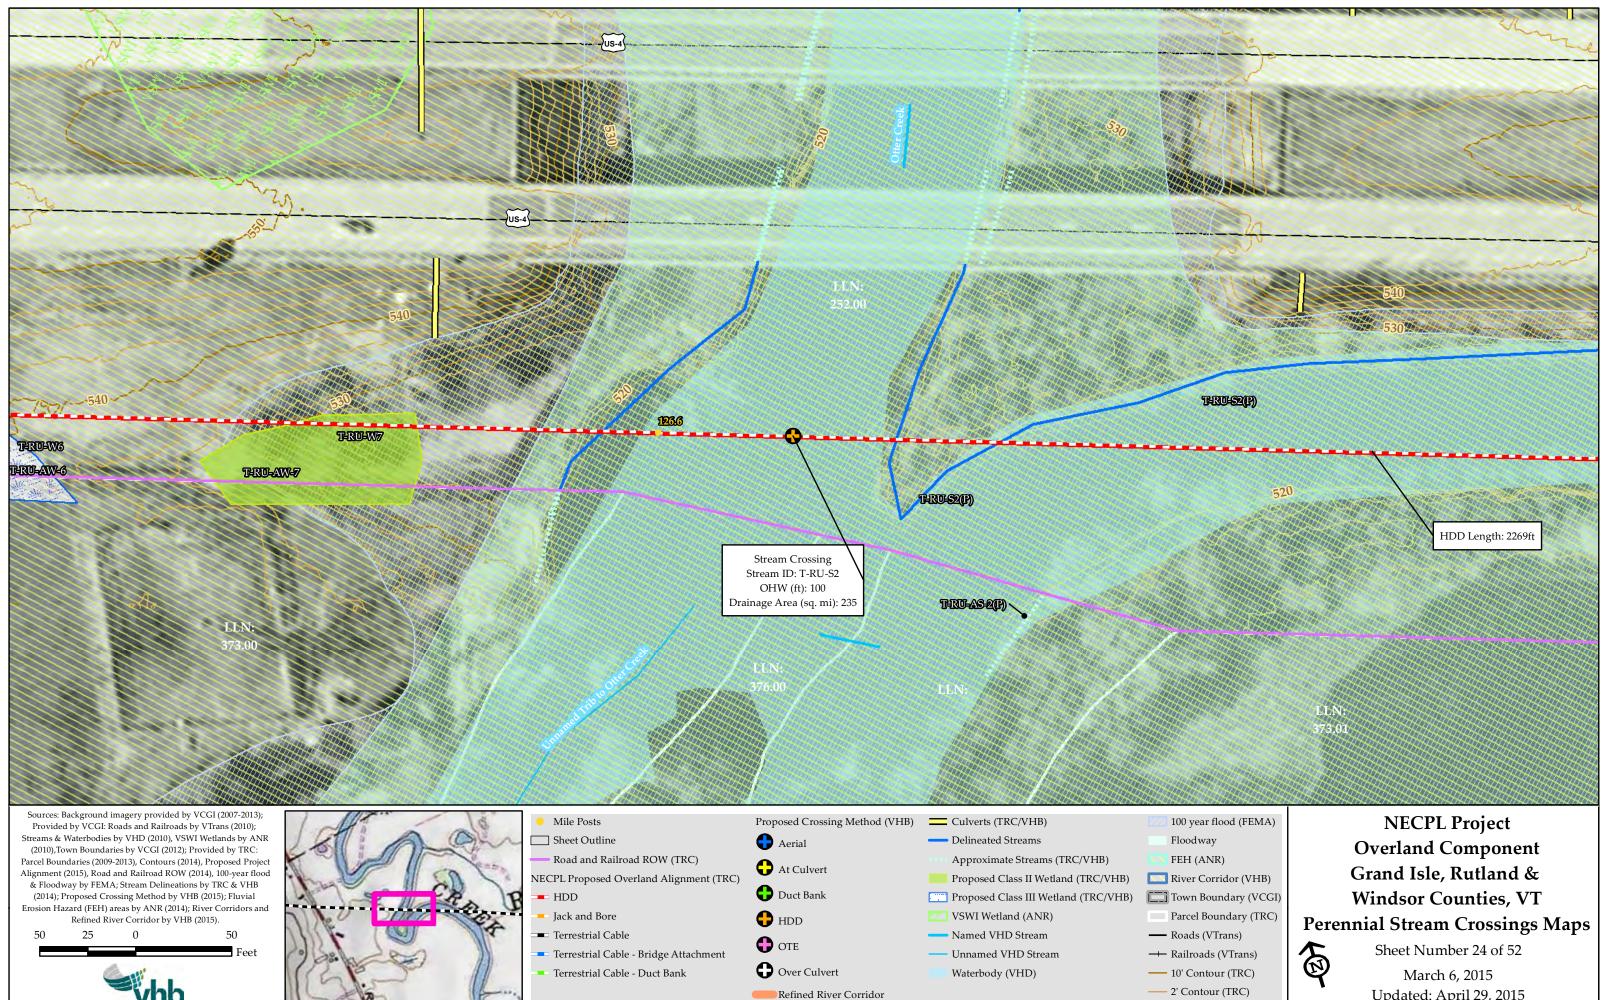

NECPL Project Overland Component Grand Isle, Rutland & Windsor Counties, VT Perennial Stream Crossings Maps Sheet Number 25 of 52 March 6, 2015 Updated: April 29, 2015