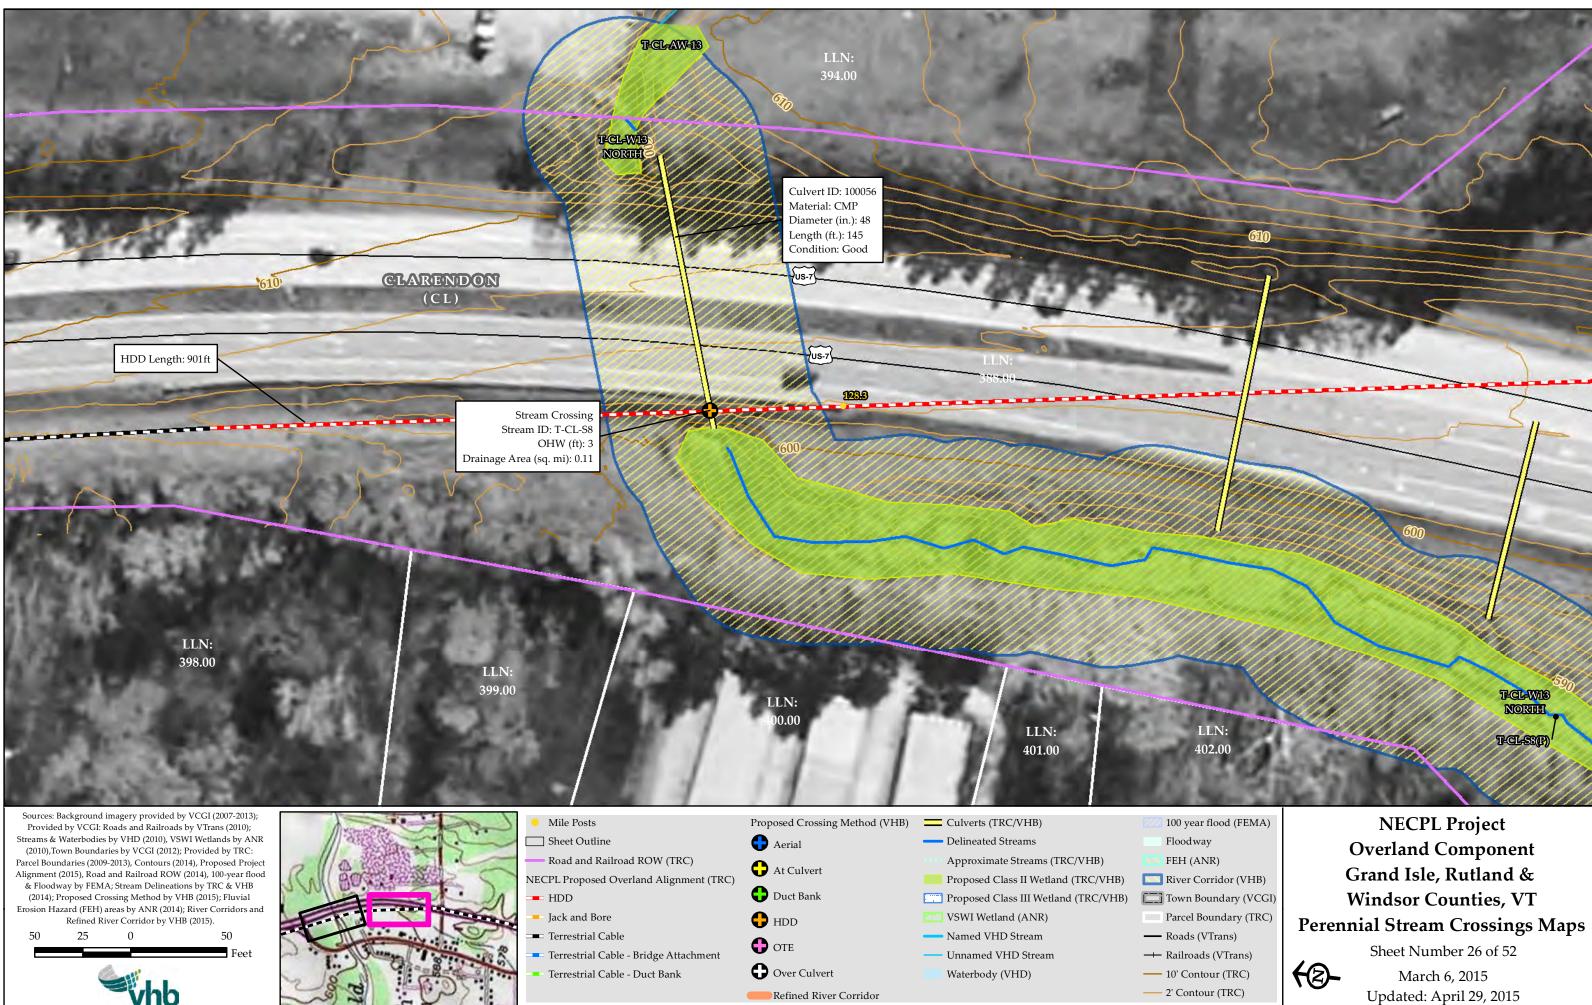

NECPL Project Overland Component Grand Isle, Rutland & Windsor Counties, VT Perennial Stream Crossings Maps Sheet Number 25 of 52 March 6, 2015 Updated: April 29, 2015