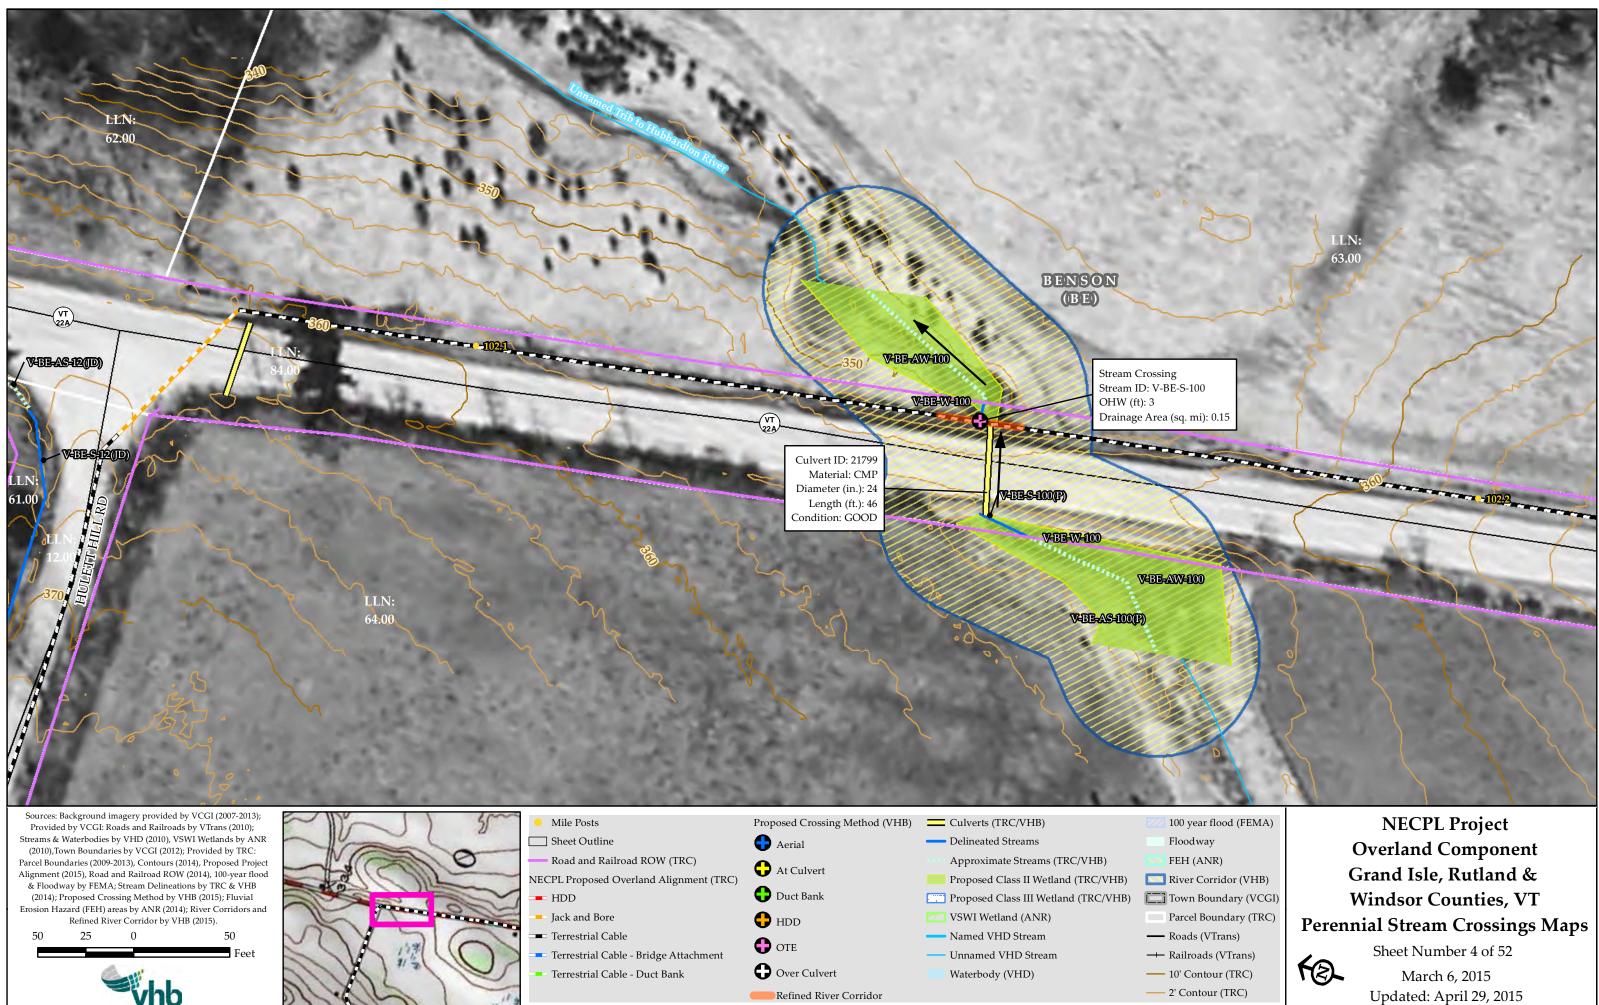

## **APPENDIX 1**

100 year flood (FEMA)
Floodway
FEH (ANR)
River Corridor (VHB)
Town Boundary (VCGI)
Parcel Boundary (TRC)
Roads (VTrans)
Railroads (VTrans)
10' Contour (TRC)
2' Contour (TRC)

NECPL Project Overland Component Grand Isle, Rutland & Windsor Counties, VT Perennial Stream Crossings Maps Sheet Number 2 of 52 March 6, 2015 Updated: April 29, 2015