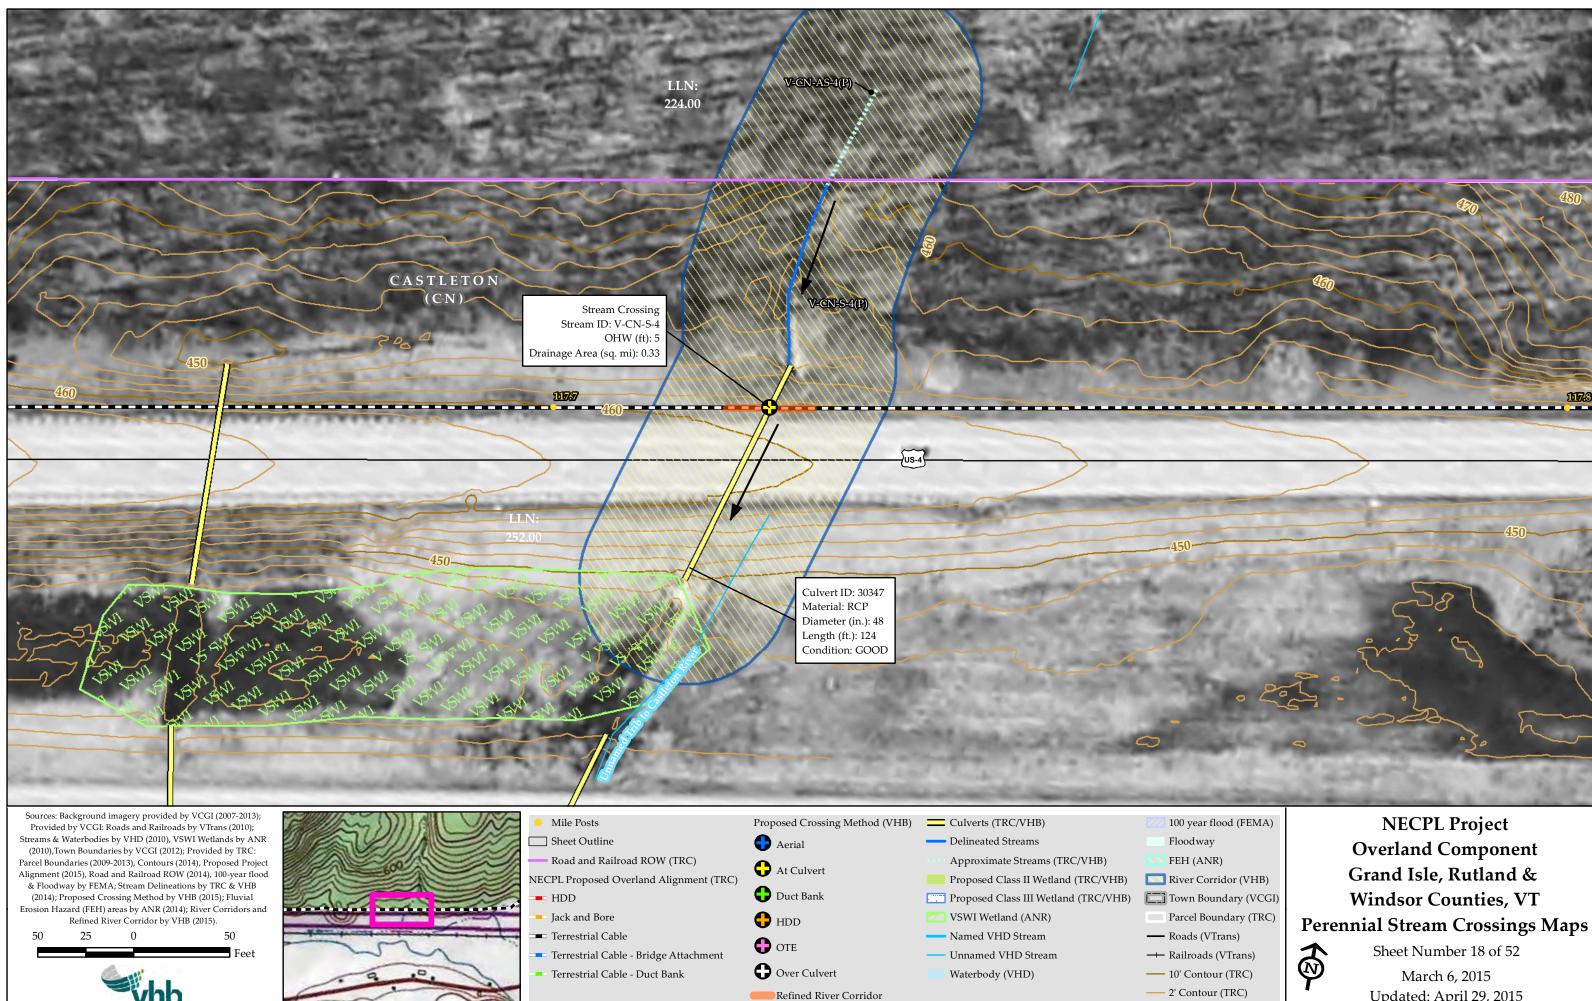

US-4

Alignment (2015), Road and Railroad ROW (2014), 100-year flood & Floodway by FEMA; Stream Delineations by TRC & VHB (2014); Proposed Crossing Method by VHB (2015); Fluvial Erosion Hazard (FEH) areas by ANR (2014); River Corridors and Refined River Corridor by VHB (2015).

(2010), Town Boundaries by VCGI (2012); Provided by TRC:

Parcel Boundaries (2009-2013), Contours (2014), Proposed Project

Alignment (2015), Road and Railroad ROW (2014), 100-year flood

& Floodway by FEMA; Stream Delineations by TRC & VHB

(2014); Proposed Crossing Method by VHB (2015); Fluvial

Erosion Hazard (FEH) areas by ANR (2014); River Corridors and

Refined River Corridor by VHB (2015).

50

100 year flood (FEMA)
Floodway
FEH (ANR)
River Corridor (VHB)
Town Boundary (VCGI)
Parcel Boundary (TRC)
Roads (VTrans)
Railroads (VTrans)
10' Contour (TRC)
2' Contour (TRC)