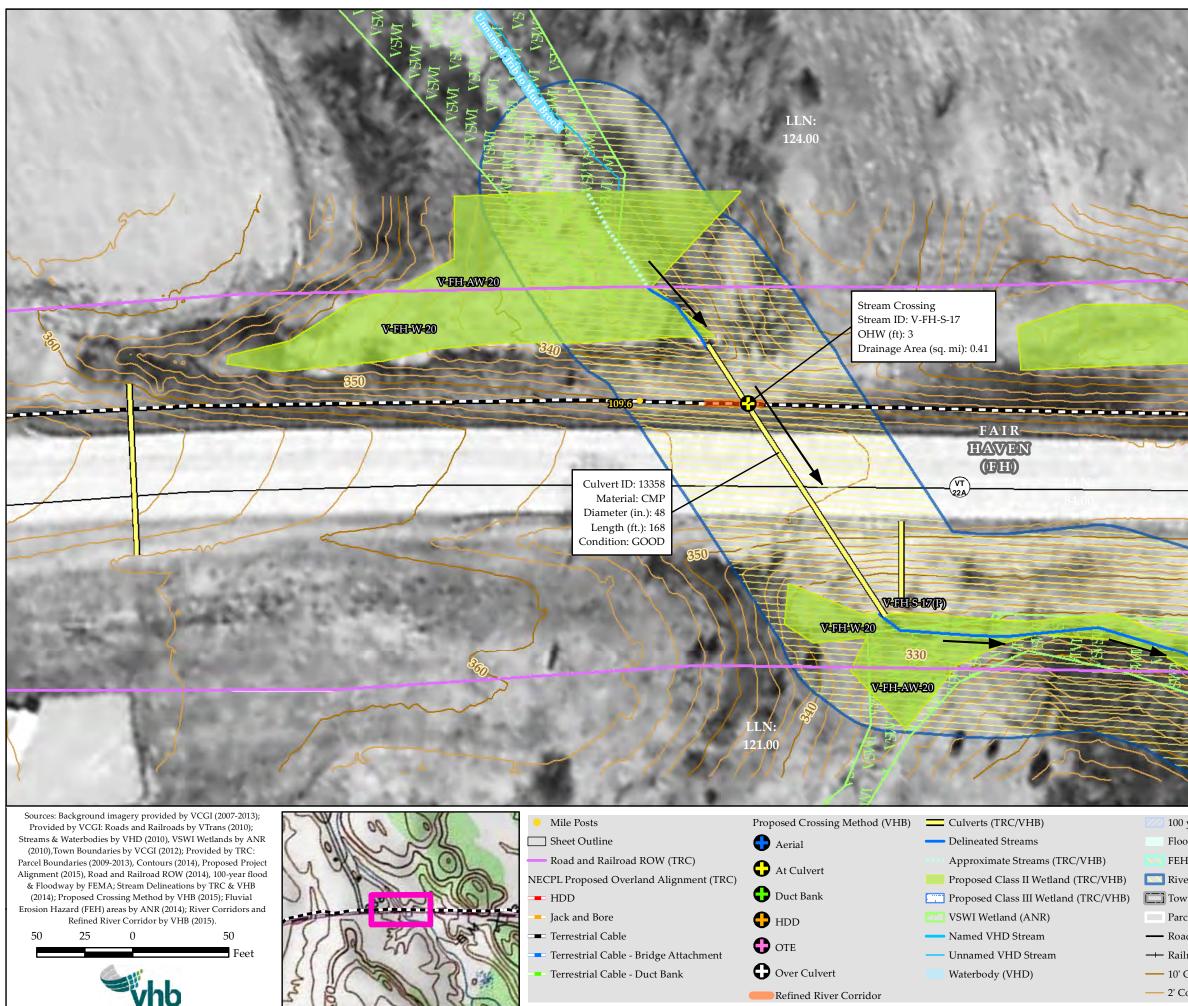

-FH-AS-17(1

V-FEL-AW-20

- 2' Contour (TRC)

Over Culvert

Refined River Corridor

Terrestrial Cable - Bridge Attachment

Terrestrial Cable - Duct Bank

\\VTNFDATA\projects\57666.00 NE Clean Power Link\GIS\Project\SAP\StreamCrossing\_FieldMaps\_11x17\_50ftscale\_030515.mxd exported by:acoplin On 4/29/2015