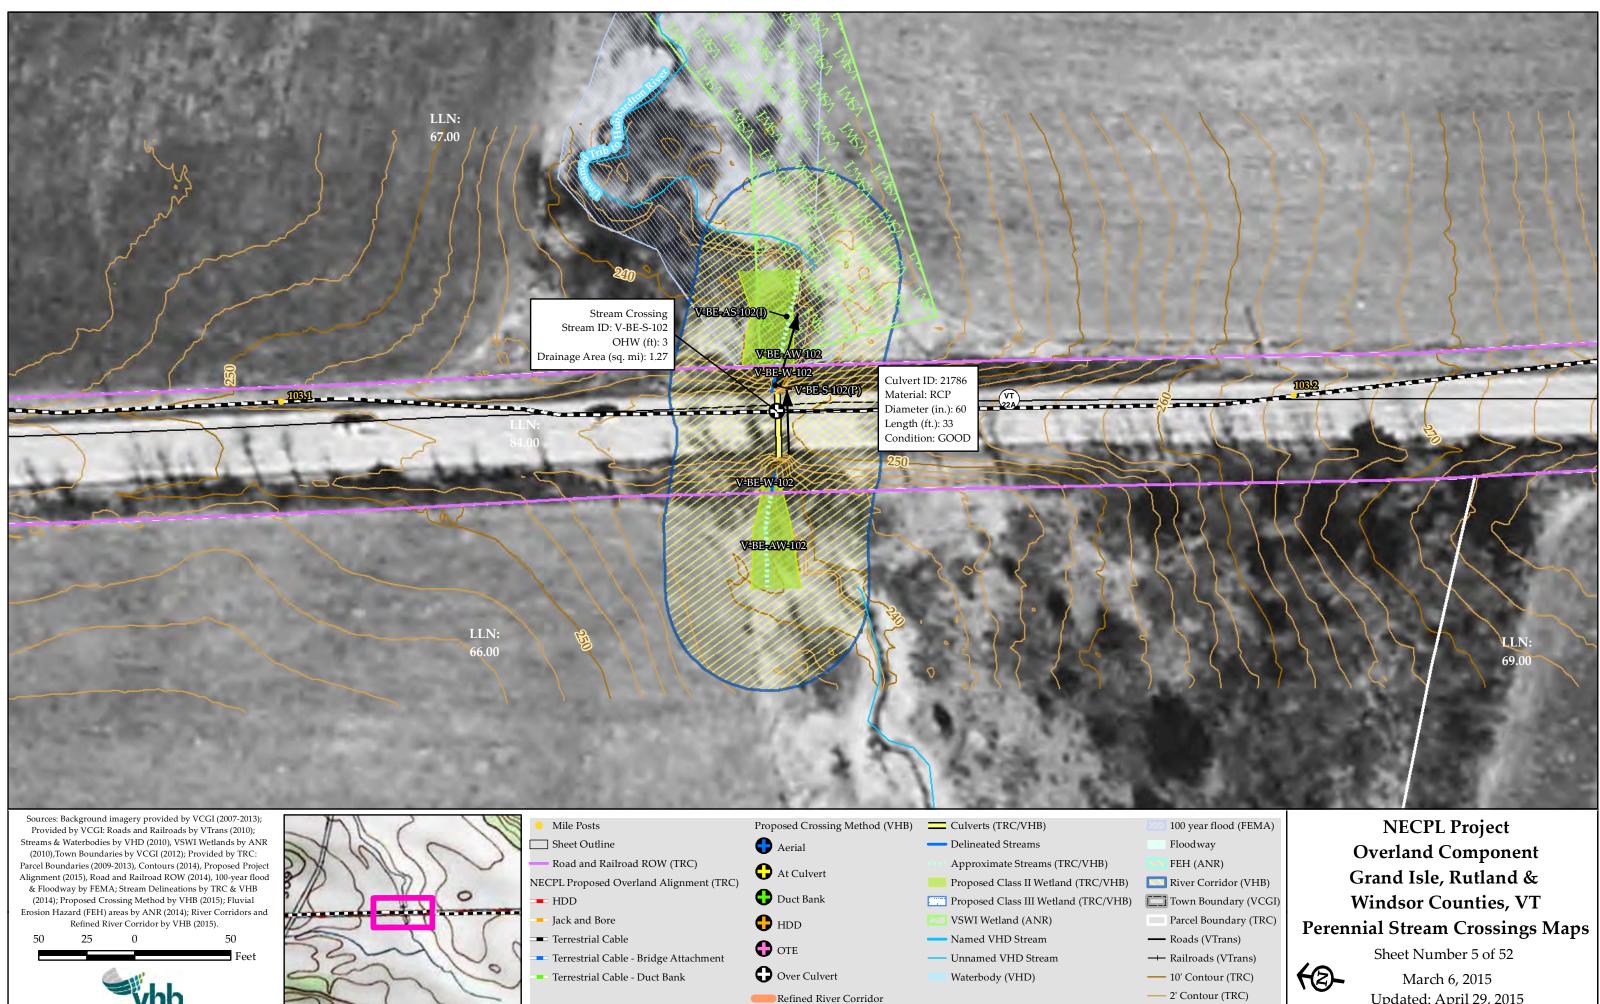

## **APPENDIX 1**

100 year flood (FEMA)
Floodway
FEH (ANR)
River Corridor (VHB)
Town Boundary (VCGI)
Parcel Boundary (TRC)
Roads (VTrans)
Railroads (VTrans)
10' Contour (TRC)
2' Contour (TRC)

NECPL Project Overland Component Grand Isle, Rutland & Windsor Counties, VT Perennial Stream Crossings Maps Sheet Number 2 of 52 March 6, 2015 Updated: April 29, 2015