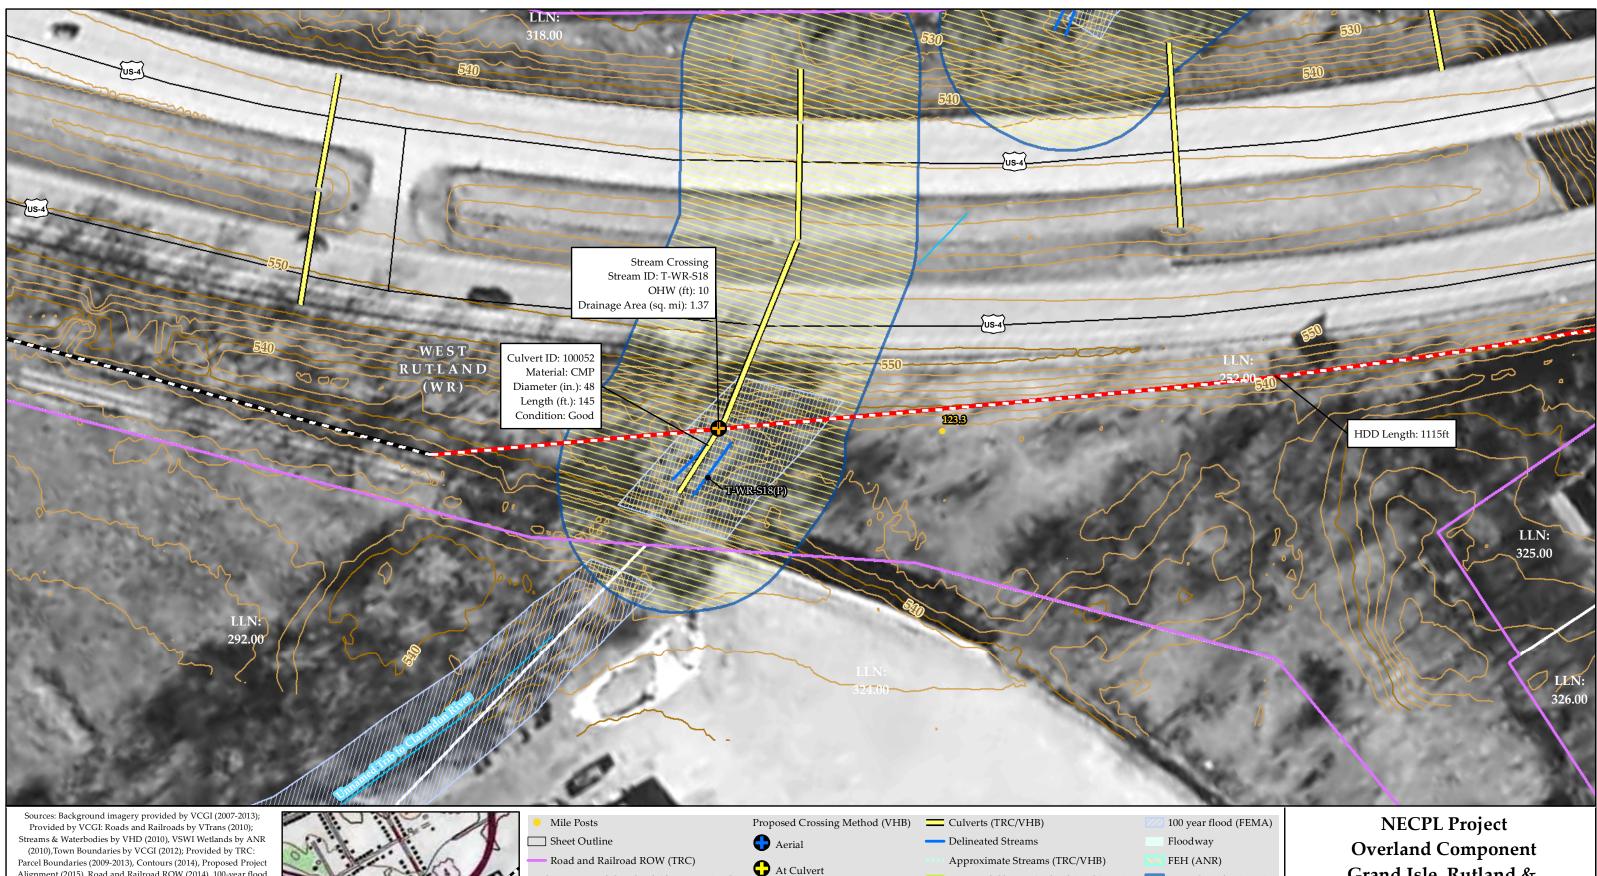

Grand Isle, Rutland & Windsor Counties, VT **Perennial Stream Crossings Maps** Sheet Number 22 of 52 Q March 6, 2015

- Roads (VTrans) - 10' Contour (TRC) - 2' Contour (TRC)

Ś Sheet Number 23 of 52

March 6, 2015 Updated: April 29, 2015