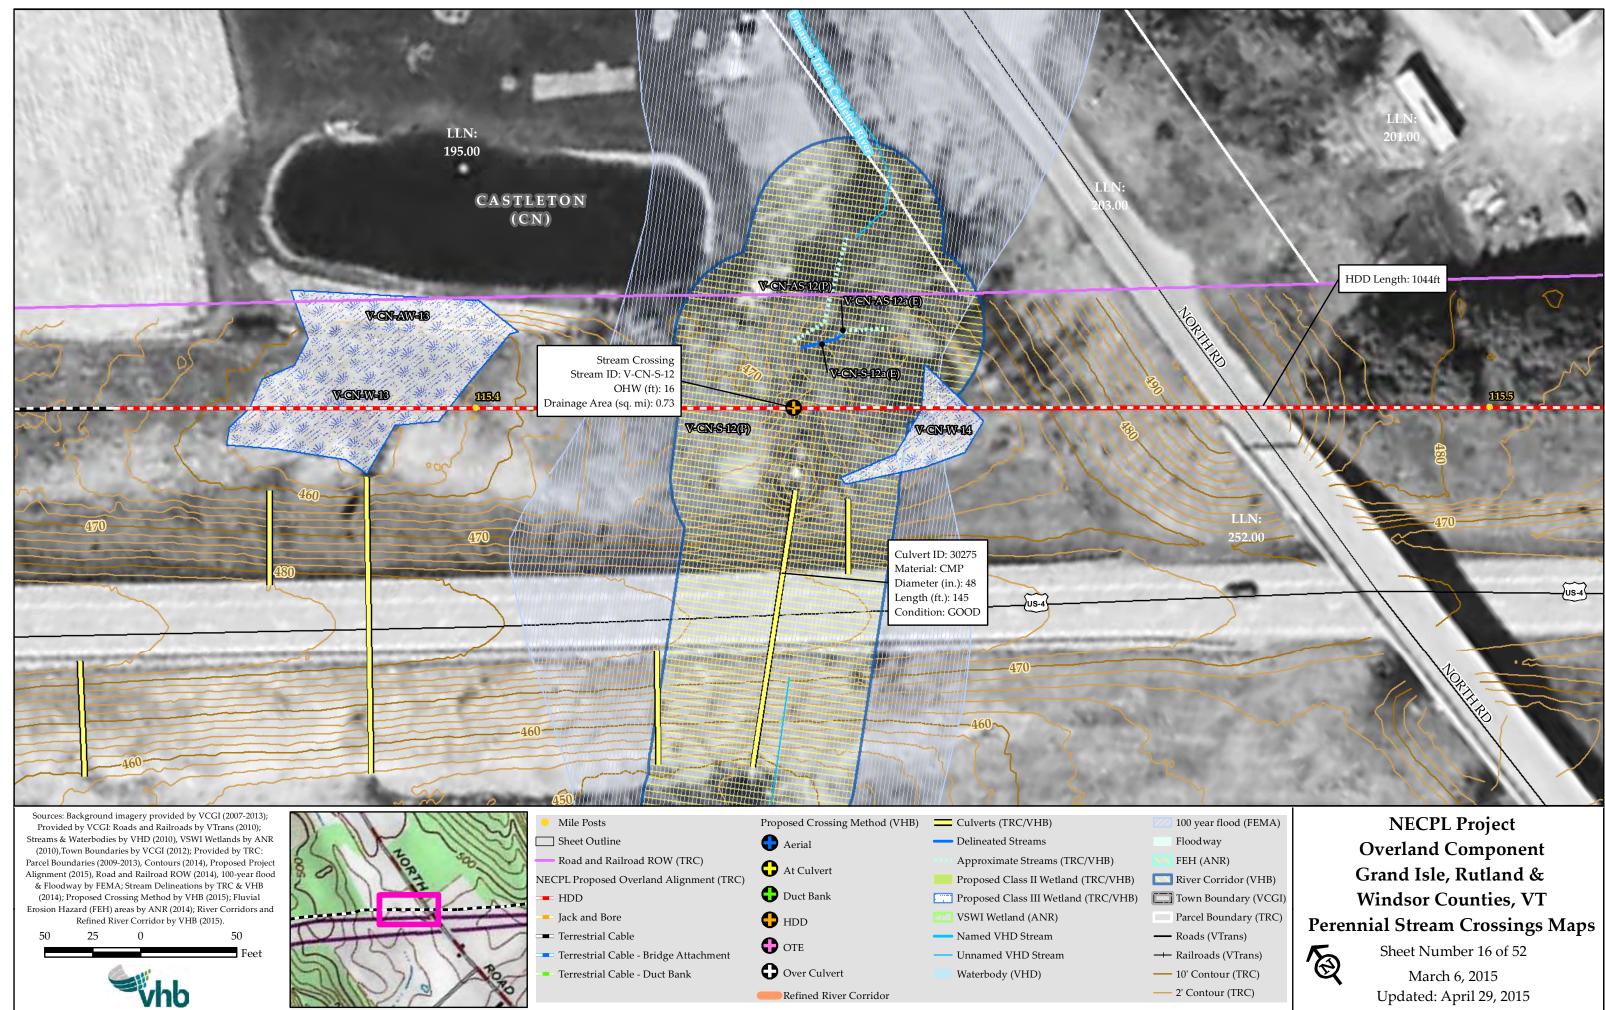

US-4

Alignment (2015), Road and Railroad ROW (2014), 100-year flood & Floodway by FEMA; Stream Delineations by TRC & VHB (2014); Proposed Crossing Method by VHB (2015); Fluvial Erosion Hazard (FEH) areas by ANR (2014); River Corridors and Refined River Corridor by VHB (2015).

(2010), Town Boundaries by VCGI (2012); Provided by TRC:

Parcel Boundaries (2009-2013), Contours (2014), Proposed Project

Alignment (2015), Road and Railroad ROW (2014), 100-year flood

& Floodway by FEMA; Stream Delineations by TRC & VHB

(2014); Proposed Crossing Method by VHB (2015); Fluvial

Erosion Hazard (FEH) areas by ANR (2014); River Corridors and

Refined River Corridor by VHB (2015).

50

100 year flood (FEMA)
Floodway
FEH (ANR)
River Corridor (VHB)
Town Boundary (VCGI)
Parcel Boundary (TRC)
Roads (VTrans)
Railroads (VTrans)
10' Contour (TRC)
2' Contour (TRC)