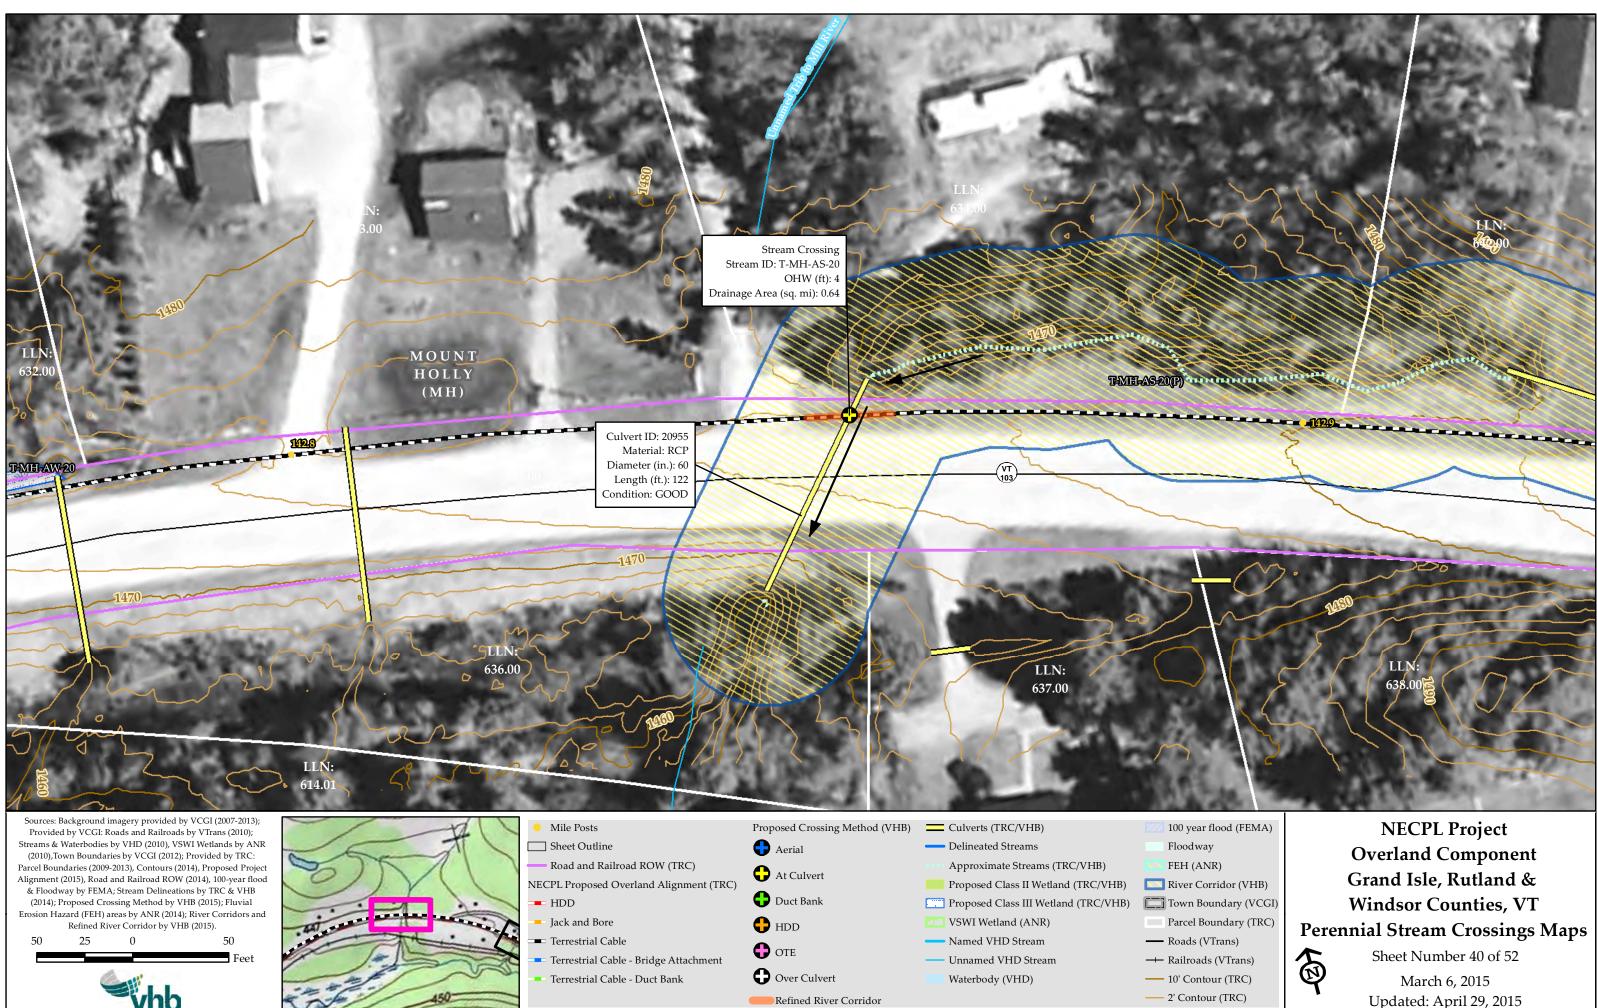

NECPL Project Overland Component Grand Isle, Rutland & Windsor Counties, VT Perennial Stream Crossings Maps Sheet Number 41 of 52 March 6, 2015 Updated: April 29, 2015

- Roads (VTrans) - 10' Contour (TRC) - 2' Contour (TRC)