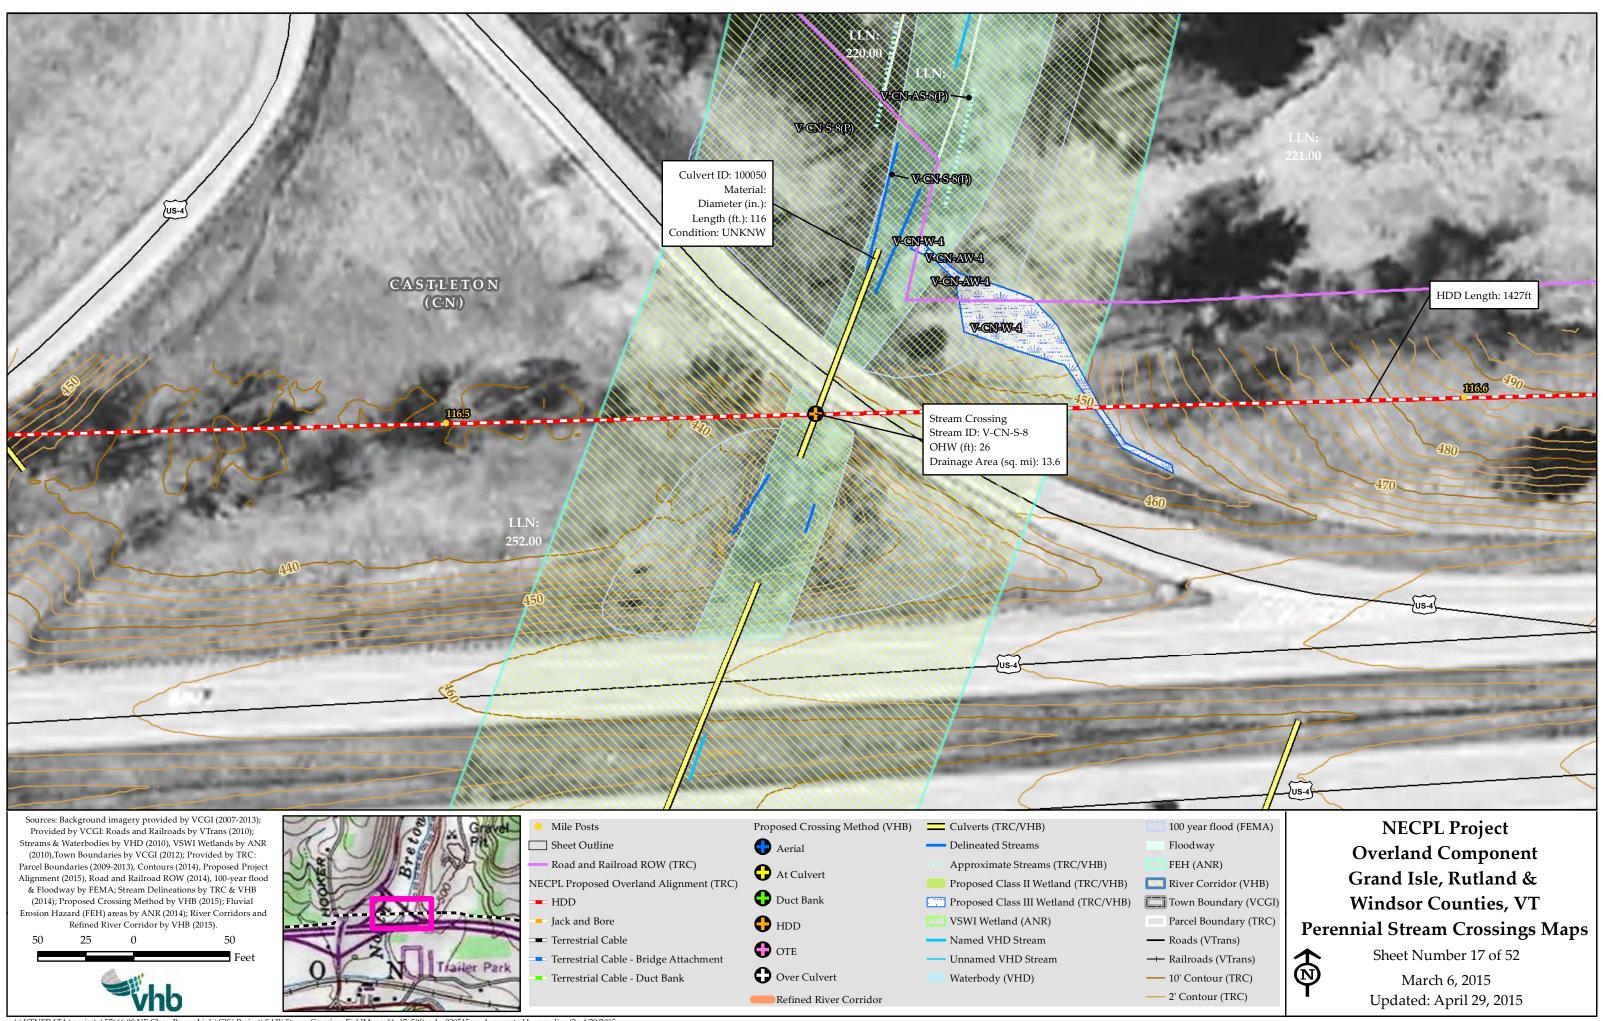

US-4

Alignment (2015), Road and Railroad ROW (2014), 100-year flood & Floodway by FEMA; Stream Delineations by TRC & VHB (2014); Proposed Crossing Method by VHB (2015); Fluvial Erosion Hazard (FEH) areas by ANR (2014); River Corridors and Refined River Corridor by VHB (2015).

(2010), Town Boundaries by VCGI (2012); Provided by TRC:

Parcel Boundaries (2009-2013), Contours (2014), Proposed Project

Alignment (2015), Road and Railroad ROW (2014), 100-year flood

& Floodway by FEMA; Stream Delineations by TRC & VHB

(2014); Proposed Crossing Method by VHB (2015); Fluvial

Erosion Hazard (FEH) areas by ANR (2014); River Corridors and

Refined River Corridor by VHB (2015).

50

100 year flood (FEMA)
Floodway
FEH (ANR)
River Corridor (VHB)
Town Boundary (VCGI)
Parcel Boundary (TRC)
Roads (VTrans)
Railroads (VTrans)
10' Contour (TRC)
2' Contour (TRC)