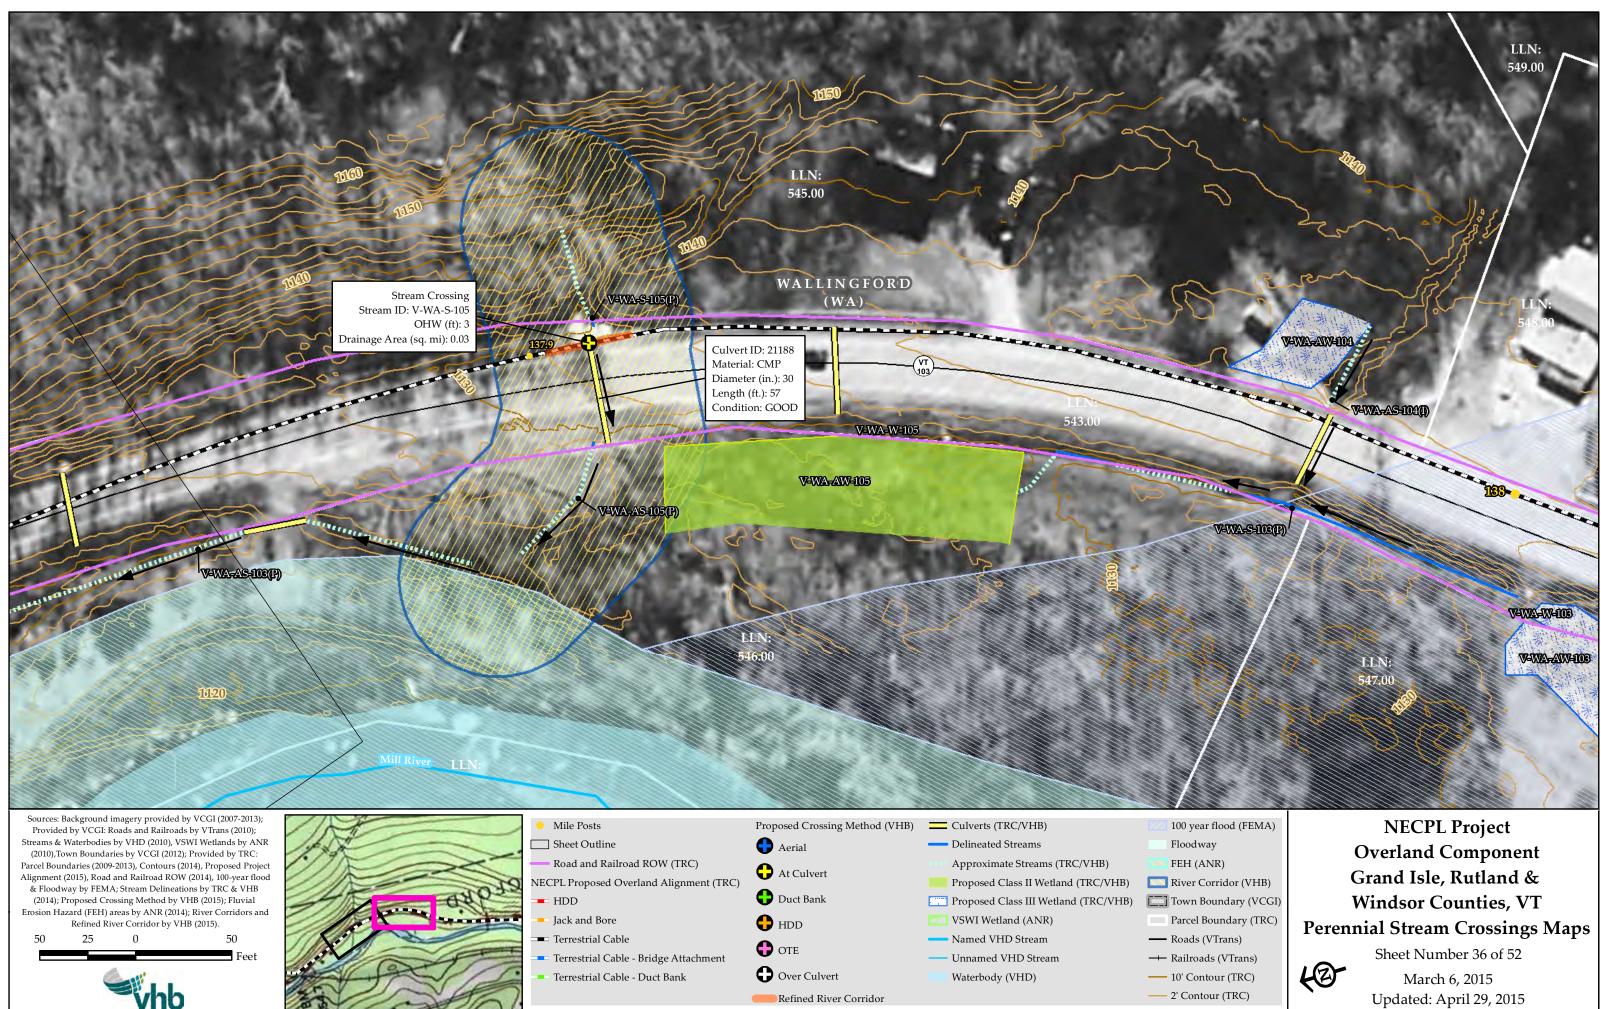

## LLN:

100 year flood (FEMA) Floodway FEH (ANR) River Corridor (VHB) Town Boundary (VCGI) Parcel Boundary (TRC) - Roads (VTrans) - 10' Contour (TRC) - 2' Contour (TRC)

**NECPL Project Overland Component** Grand Isle, Rutland & Windsor Counties, VT **Perennial Stream Crossings Maps** Sheet Number 35 of 52 F2 March 6, 2015