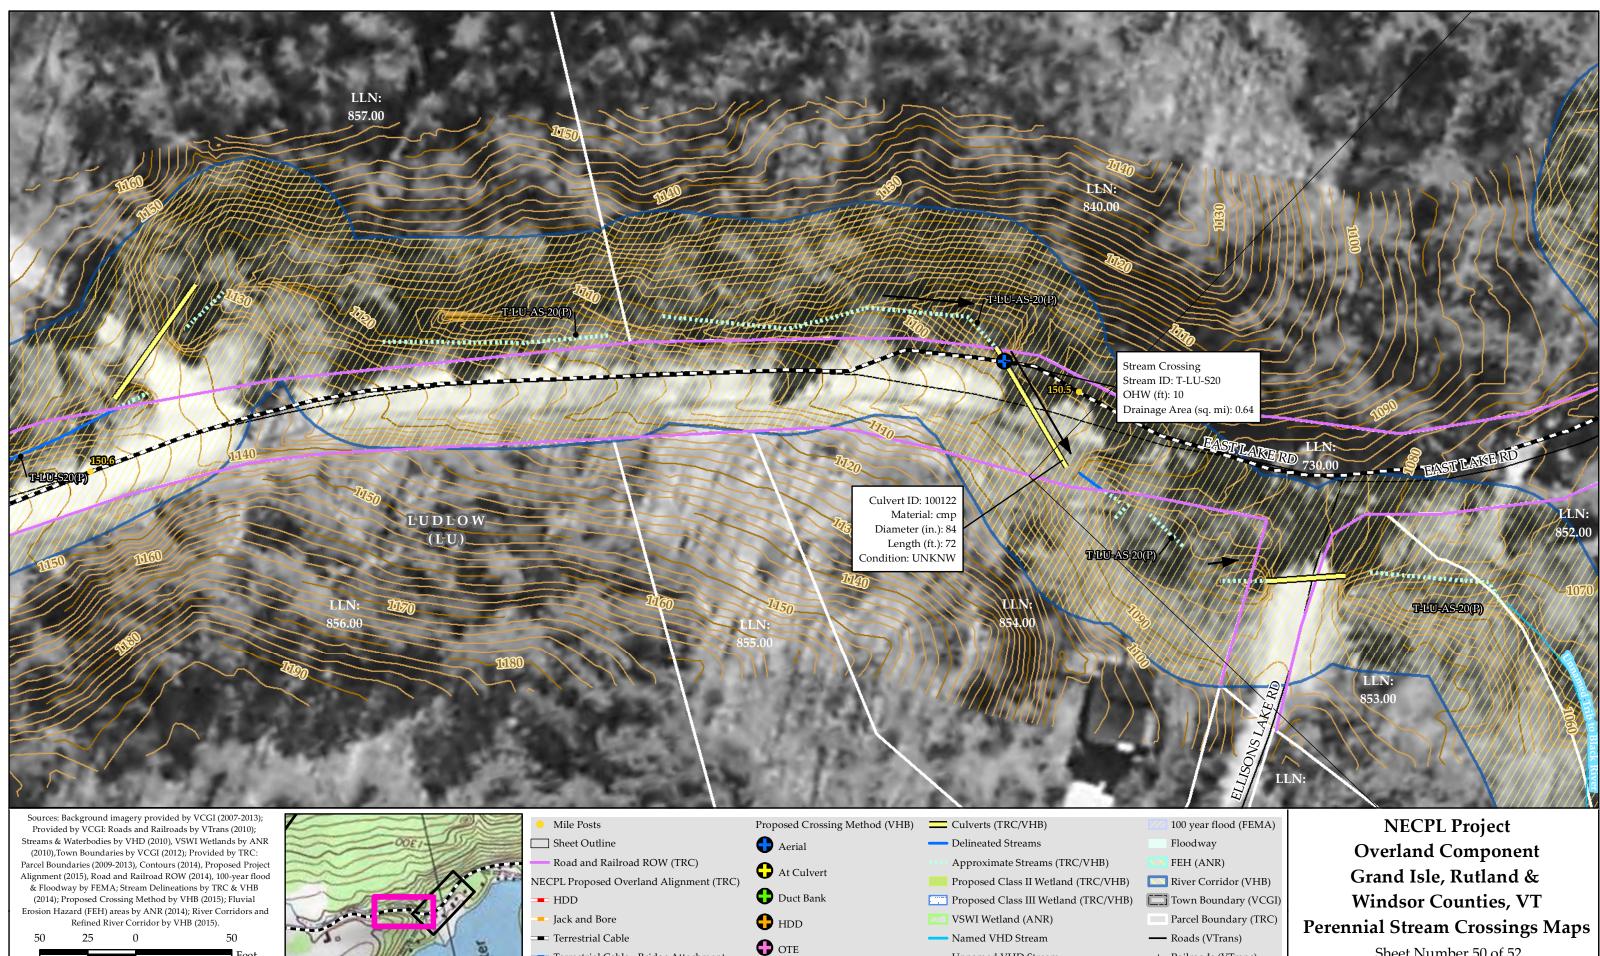

Terrestrial Cable - Duct Bank

- 10' Contour (TRC) - 2' Contour (TRC)

Unnamed VHD Stream

Waterbody (VHD)

Sheet Number 50 of 52 60 March 6, 2015

Aerial

At Culvert

Duct Bank

Over Culvert

Refined River Corridor

HDD

OTE OTE

500.

224

Sheet Outline

Jack and Bore