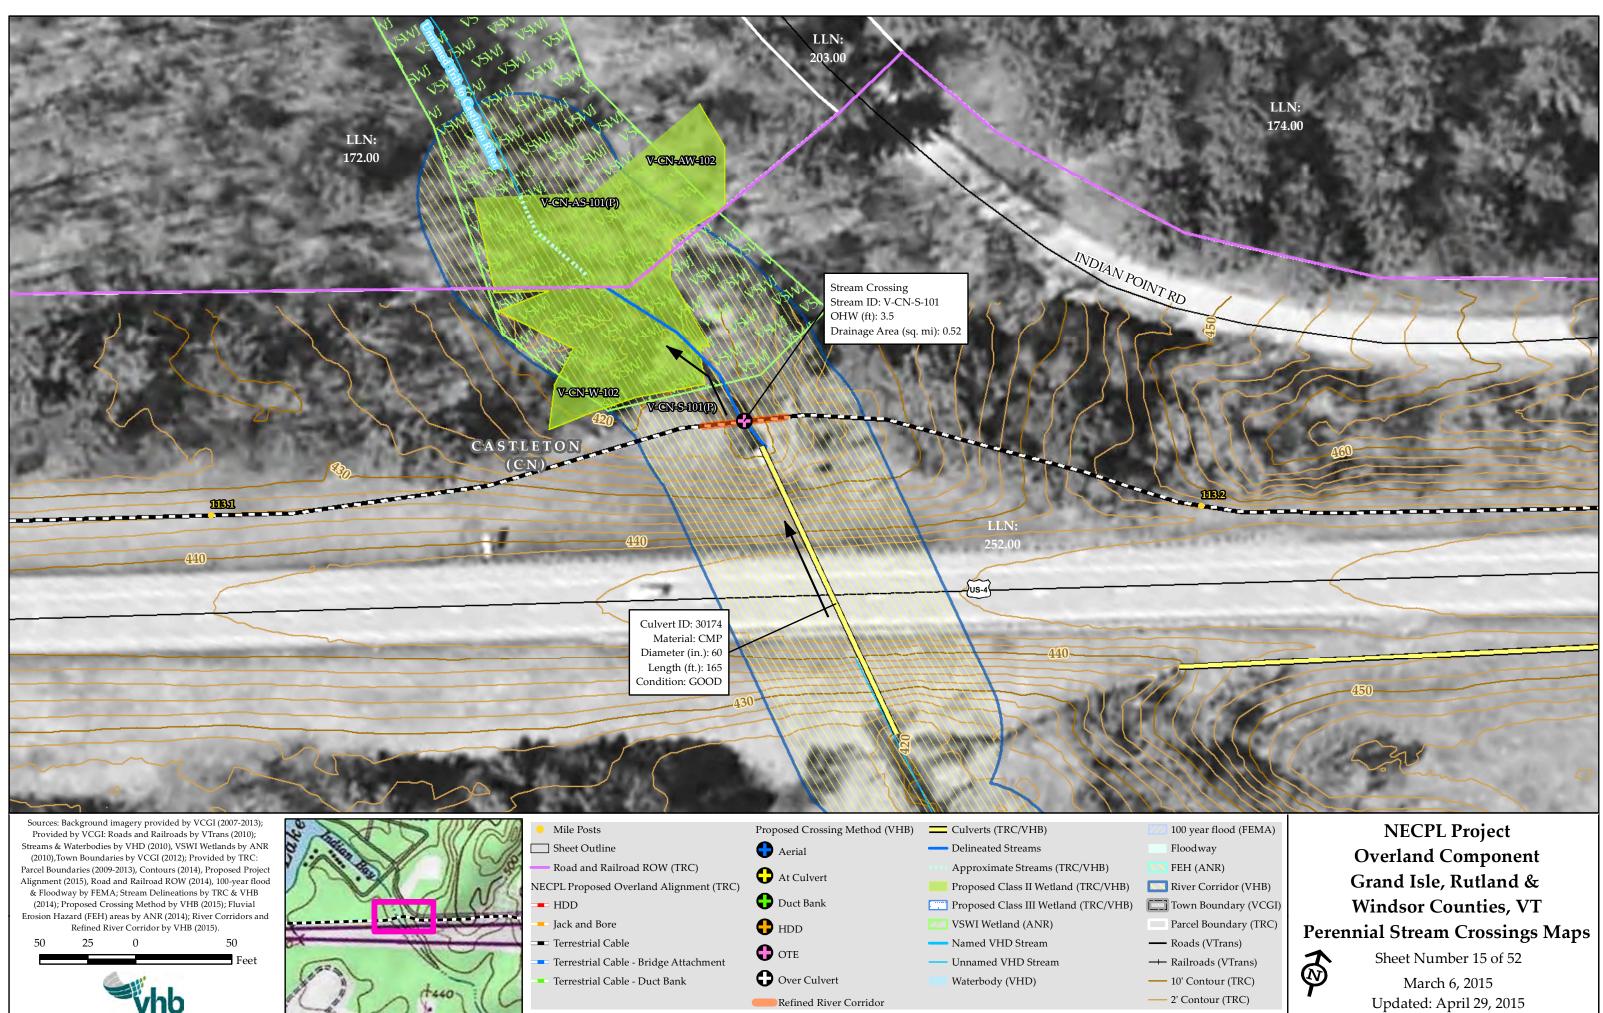

FEMA)
Floodway
FEH (ANR)
River Corridor (VHB)
Town Boundary (VCGI)
Parcel Boundary (TRC)
Roads (VTrans)
Railroads (VTrans)
10' Contour (TRC)
2' Contour (TRC)

VARTELAWAIO

NECPL Project Overland Component Grand Isle, Rutland & Windsor Counties, VT Perennial Stream Crossings Maps Sheet Number 11 of 52 March 6, 2015 Updated: April 29, 2015

-FH-AS-17(1

V-FEL-AW-20





- 2' Contour (TRC)



Over Culvert

Refined River Corridor

Terrestrial Cable - Bridge Attachment

Terrestrial Cable - Duct Bank

\\VTNFDATA\projects\57666.00 NE Clean Power Link\GIS\Project\SAP\StreamCrossing\_FieldMaps\_11x17\_50ftscale\_030515.mxd exported by:acoplin On 4/29/2015

- 10' Contour (TRC) — 2' Contour (TRC)

Unnamed VHD Stream

Waterbody (VHD)

**B** Sheet Number 14 of 52 March 6, 2015 Updated: April 29, 2015













March 6, 2015 Updated: April 29, 2015









- Jack and Bore
- Terrestrial Cable
- Terrestrial Cable Bridge Attachment
- Terrestrial Cable Duct Bank
  - Refined River Corridor

🕂 HDD

OTE OTE

Over Culvert

- **VSWI** Wetland (ANR) Named VHD Stream
  - Unnamed VHD Stream Waterbody (VHD)



\\VTNFDATA\projects\57666.00 NE Clean Power Link\GIS\Project\SAP\StreamCrossing\_FieldMaps\_11x17\_50ftscale\_030515.mxd exported by:acoplin On 4/29/2015

T-WR-W10

T-WR-AW-10

100 year flood (FEMA) Floodway FEH (ANR) River Corridor (VHB) Town Boundary (VCGI) Parcel Boundary (TRC) - Roads (VTrans) - 10' Contour (TRC) - 2' Contour (TRC)

**NECPL Project Overland Component** Grand Isle, Rutland & Windsor Counties, VT **Perennial Stream Crossings Maps** 6 Sheet Number 20 of 52 March 6, 2015 Up