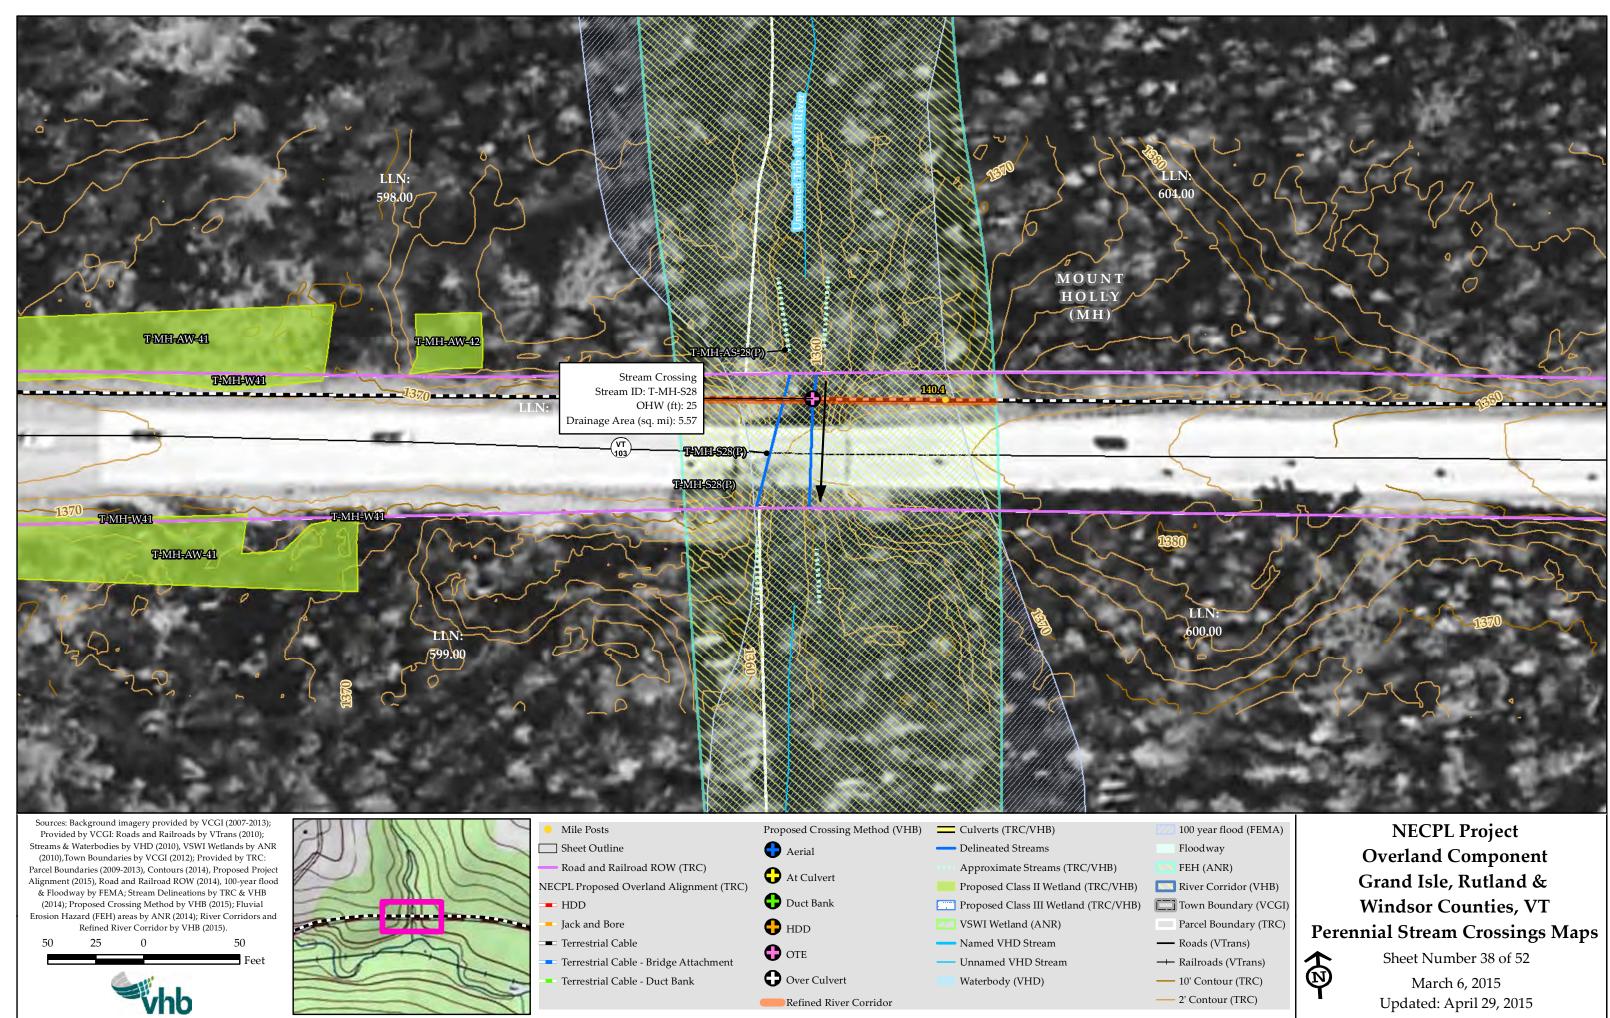

Over Culvert

Refined River Corridor

Waterbody (VHD)

Terrestrial Cable - Duct Bank

- 10' Contour (TRC) - 2' Contour (TRC)

Sheet Number 37 of 52 Ø March 6, 2015 Updated: April 29, 2015

100 year flood (FEMA)
Floodway
FEH (ANR)
River Corridor (VHB)
Town Boundary (VCGI)
Parcel Boundary (TRC)
Roads (VTrans)
Railroads (VTrans)
10' Contour (TRC)
2' Contour (TRC)