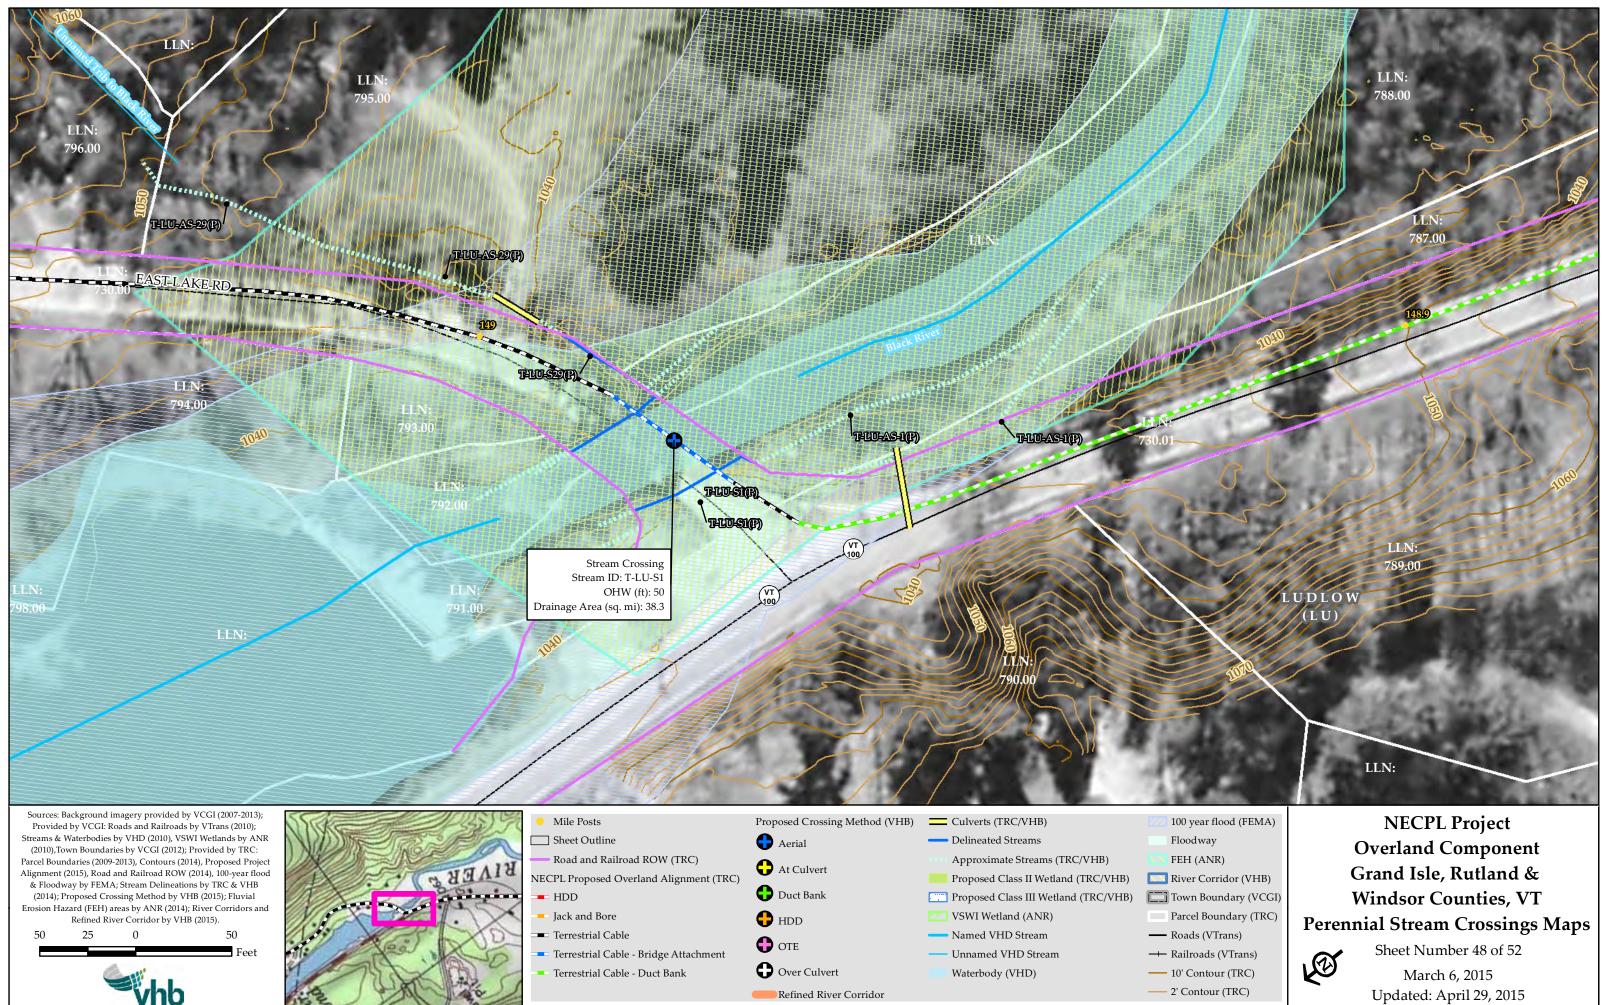

US-4

Alignment (2015), Road and Railroad ROW (2014), 100-year flood & Floodway by FEMA; Stream Delineations by TRC & VHB (2014); Proposed Crossing Method by VHB (2015); Fluvial Erosion Hazard (FEH) areas by ANR (2014); River Corridors and Refined River Corridor by VHB (2015).