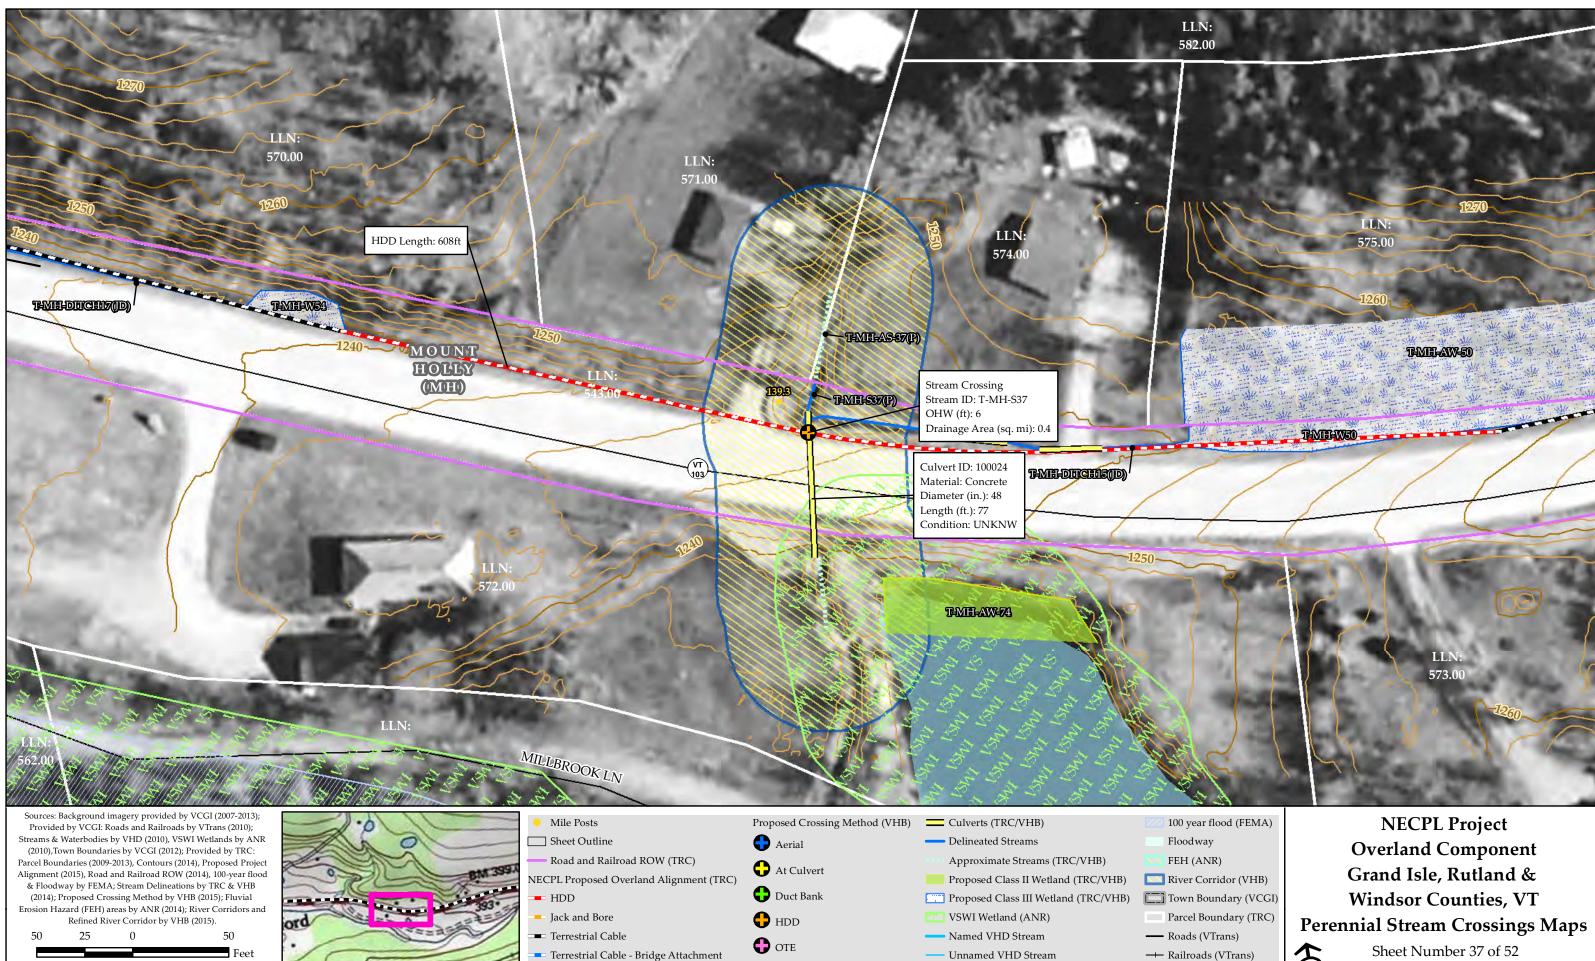

Over Culvert

Refined River Corridor

Waterbody (VHD)

Terrestrial Cable - Duct Bank

- 10' Contour (TRC) - 2' Contour (TRC)

Sheet Number 37 of 52 Ø March 6, 2015 Updated: April 29, 2015

100 year flood (FEMA)
Floodway
FEH (ANR)
River Corridor (VHB)
Town Boundary (VCGI)
Parcel Boundary (TRC)
Roads (VTrans)
Railroads (VTrans)
10' Contour (TRC)
2' Contour (TRC)