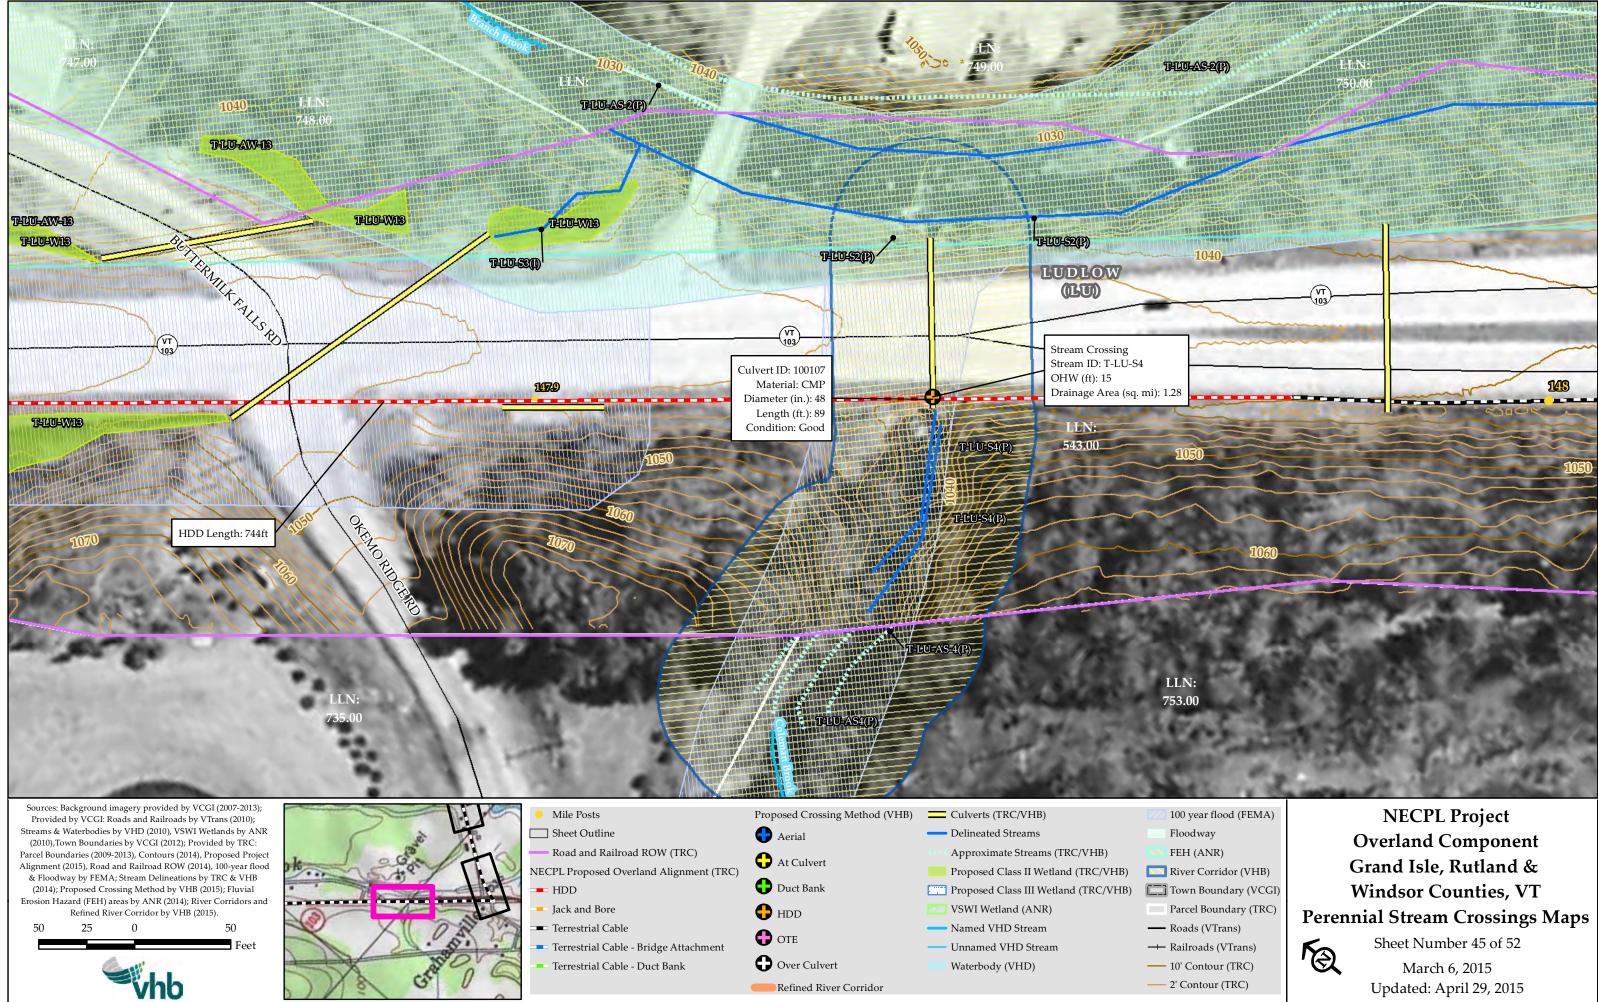

**NECPL Project Overland Component** Grand Isle, Rutland & Windsor Counties, VT **Perennial Stream Crossings Maps** Sheet Number 44 of 52 ð March 6, 2015 Updated: April 29, 2015

CARGE CARGE CARGE

UDLOV 