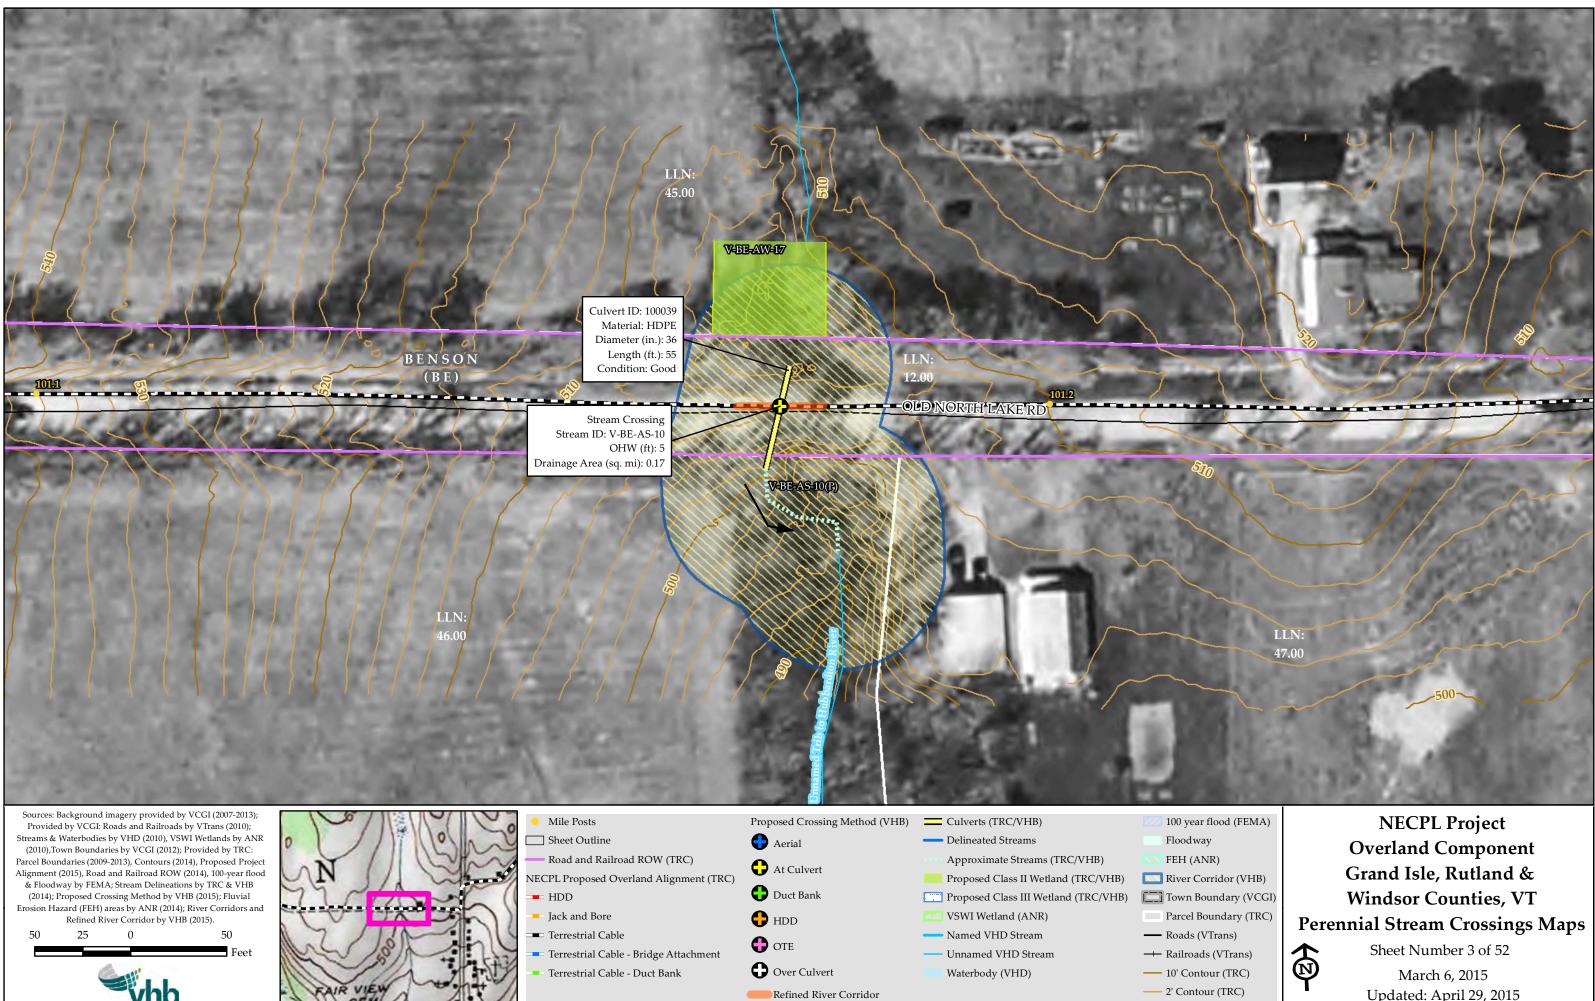

## **APPENDIX 1**

100 year flood (FEMA)
Floodway
FEH (ANR)
River Corridor (VHB)
Town Boundary (VCGI)
Parcel Boundary (TRC)
Roads (VTrans)
Railroads (VTrans)
10' Contour (TRC)
2' Contour (TRC)

NECPL Project Overland Component Grand Isle, Rutland & Windsor Counties, VT Perennial Stream Crossings Maps Sheet Number 2 of 52 March 6, 2015 Updated: April 29, 2015