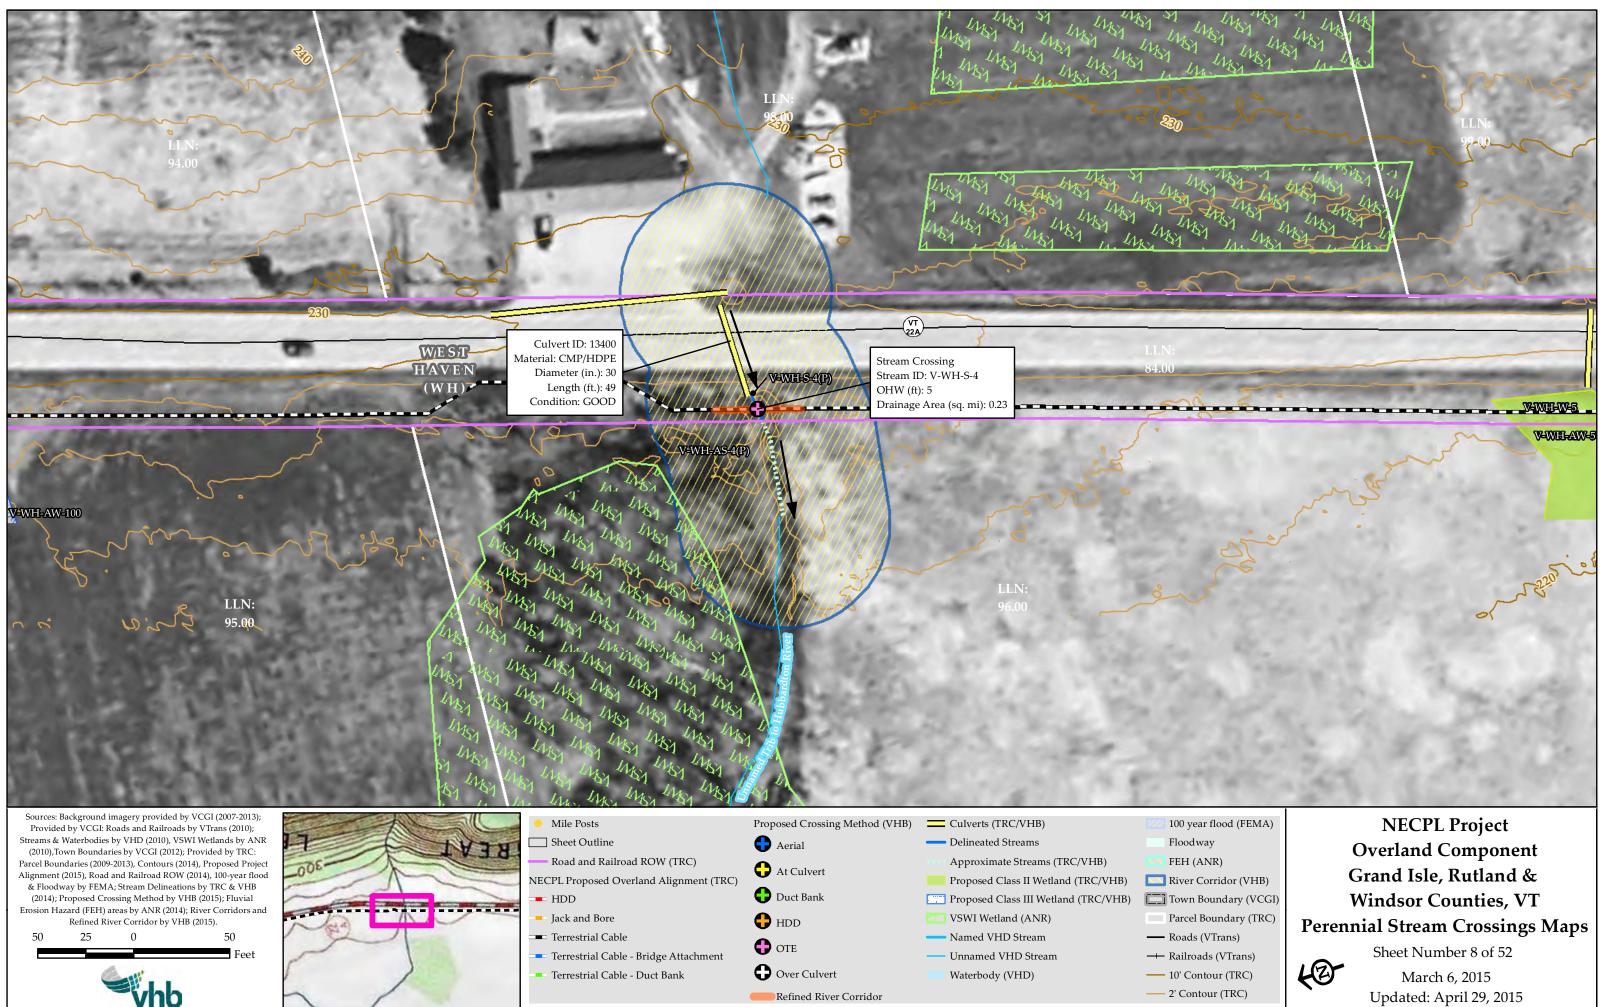

<del>(</del>2)-

NECPL Project Overland Component Grand Isle, Rutland & Windsor Counties, VT Perennial Stream Crossings Maps Sheet Number 9 of 52

> March 6, 2015 Updated: April 29, 2015

\\VTNFDATA\projects\57666.00 NE Clean Power Link\GIS\Project\SAP\StreamCrossing\_FieldMaps\_11x17\_50ftscale\_030515.mxd exported by:acoplin On 4/29/2015