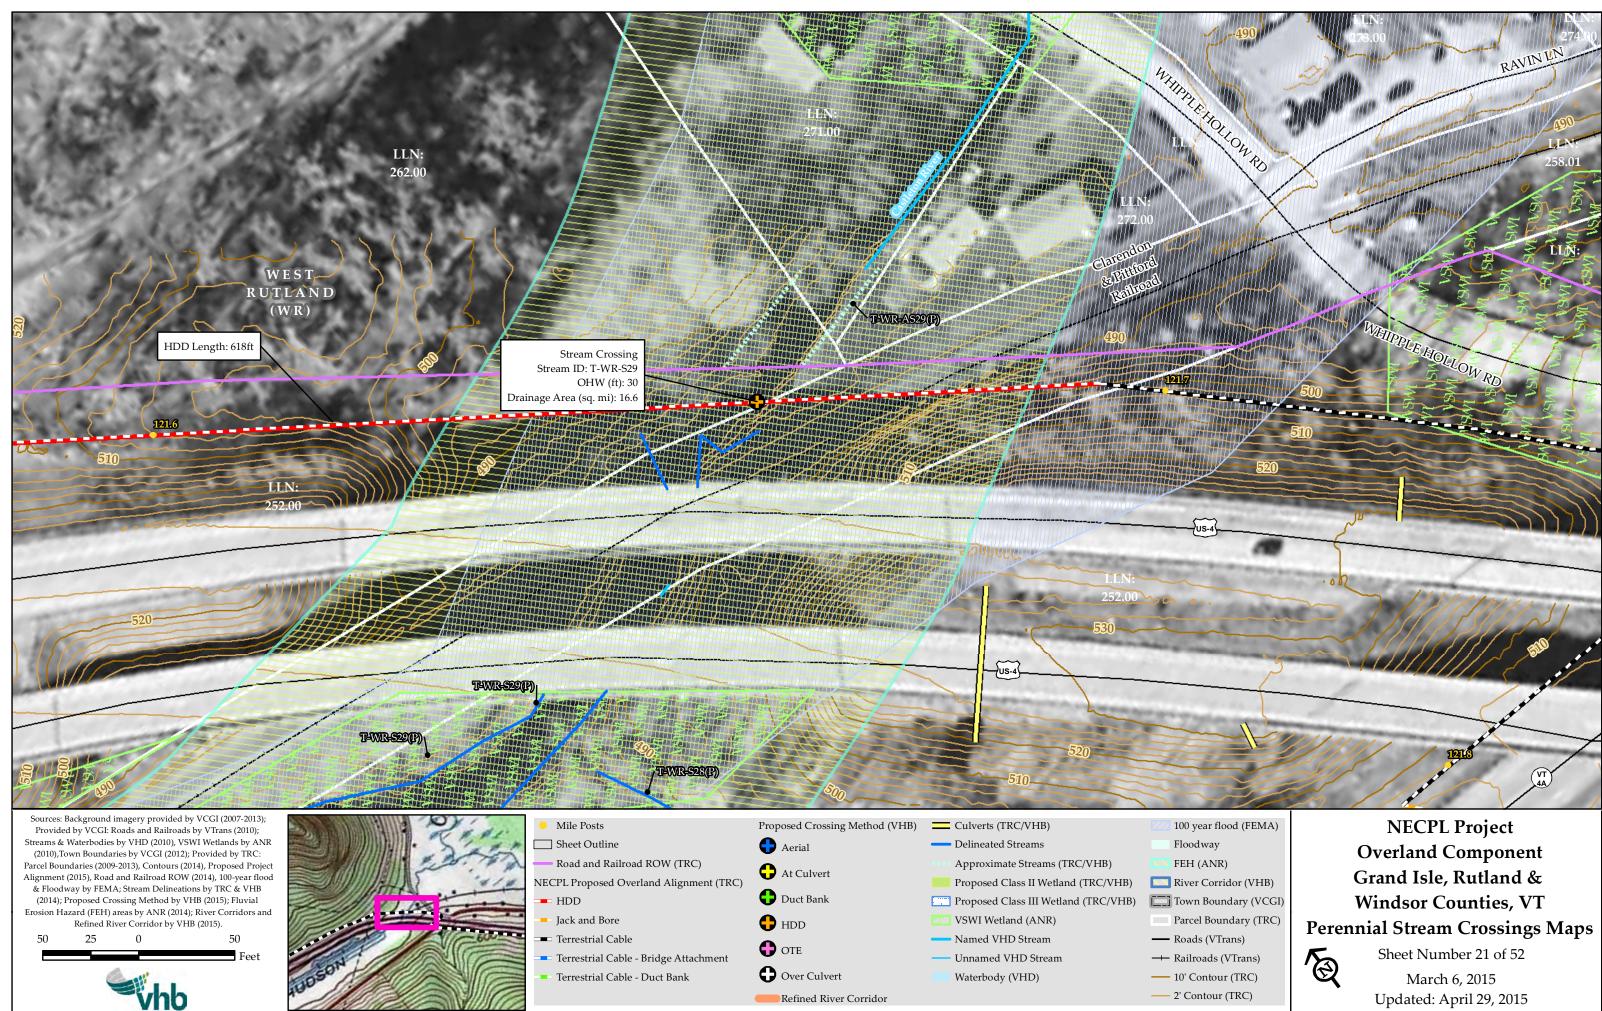

US-4

Alignment (2015), Road and Railroad ROW (2014), 100-year flood & Floodway by FEMA; Stream Delineations by TRC & VHB (2014); Proposed Crossing Method by VHB (2015); Fluvial Erosion Hazard (FEH) areas by ANR (2014); River Corridors and Refined River Corridor by VHB (2015).

Proposed Class II Wetland (TRC/VHB) Duct Bank Proposed Class III Wetland (TRC/VHB) HDD **VSWI** Wetland (ANR) Named VHD Stream OTE OTE Unnamed VHD Stream Over Culvert Waterbody (VHD)

Refined River Corridor

Grand Isle, Rutland & Windsor Counties, VT **Perennial Stream Crossings Maps** Sheet Number 22 of 52 Q March 6, 2015

- Roads (VTrans) - 10' Contour (TRC) - 2' Contour (TRC)

Ś Sheet Number 23 of 52

March 6, 2015 Updated: April 29, 2015