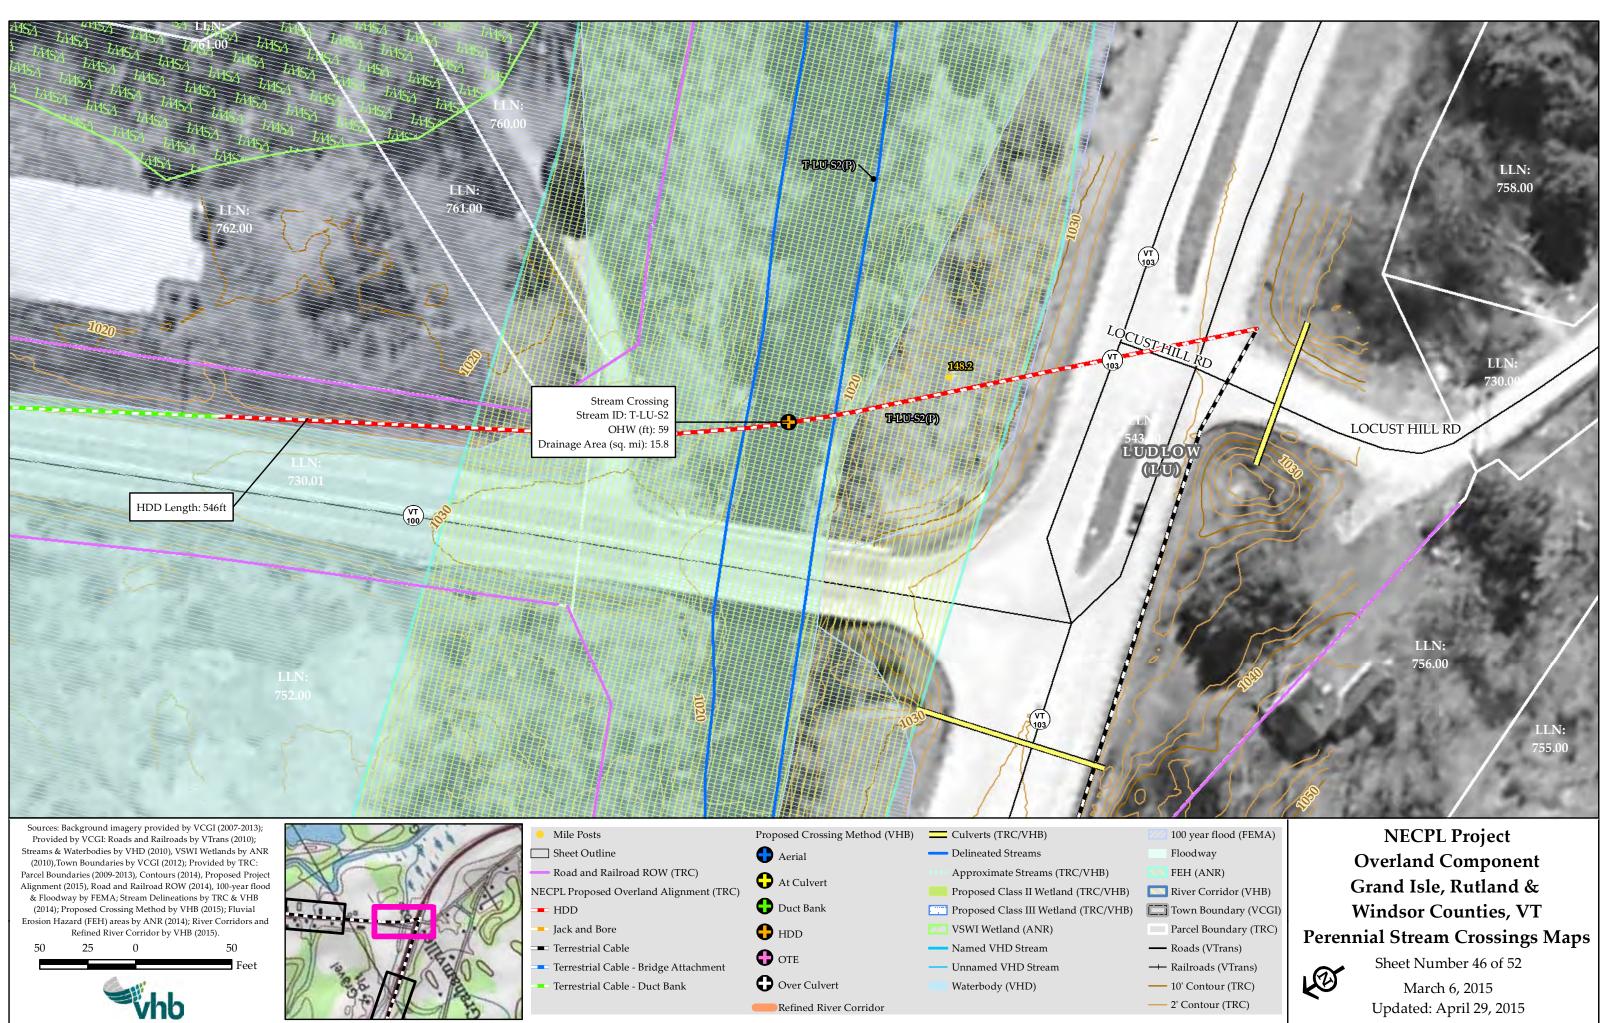

US-4

Alignment (2015), Road and Railroad ROW (2014), 100-year flood & Floodway by FEMA; Stream Delineations by TRC & VHB (2014); Proposed Crossing Method by VHB (2015); Fluvial Erosion Hazard (FEH) areas by ANR (2014); River Corridors and Refined River Corridor by VHB (2015).