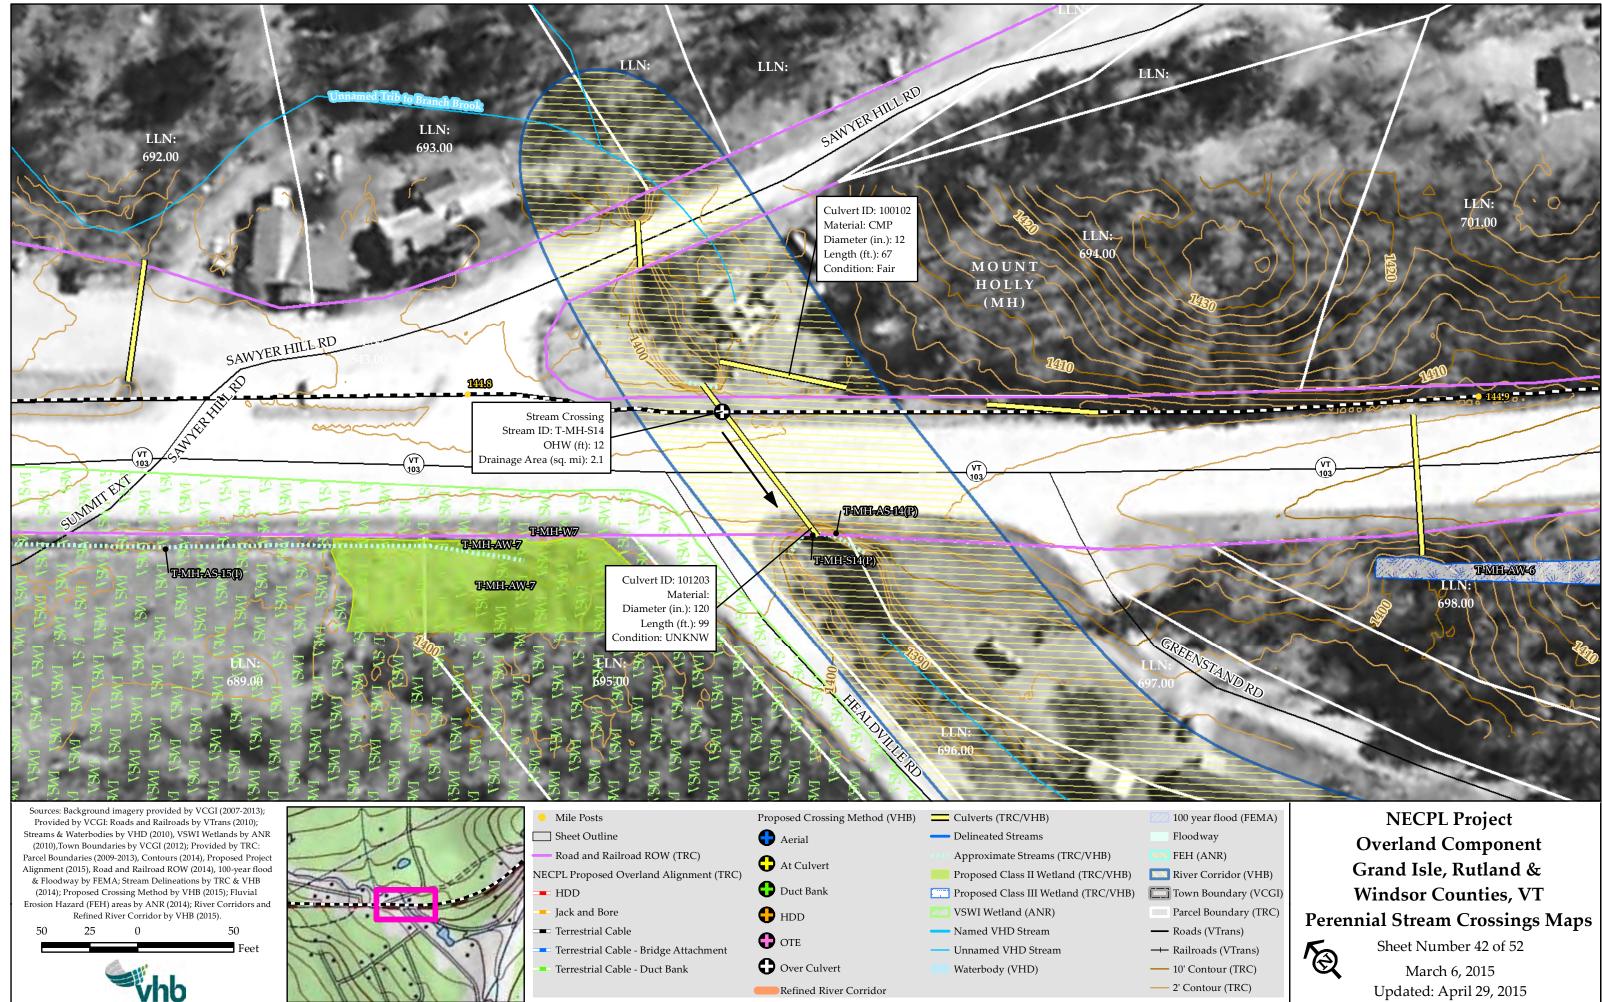

NECPL Project Overland Component Grand Isle, Rutland & Windsor Counties, VT Perennial Stream Crossings Maps Sheet Number 41 of 52 March 6, 2015 Updated: April 29, 2015

- Roads (VTrans) - 10' Contour (TRC) - 2' Contour (TRC)