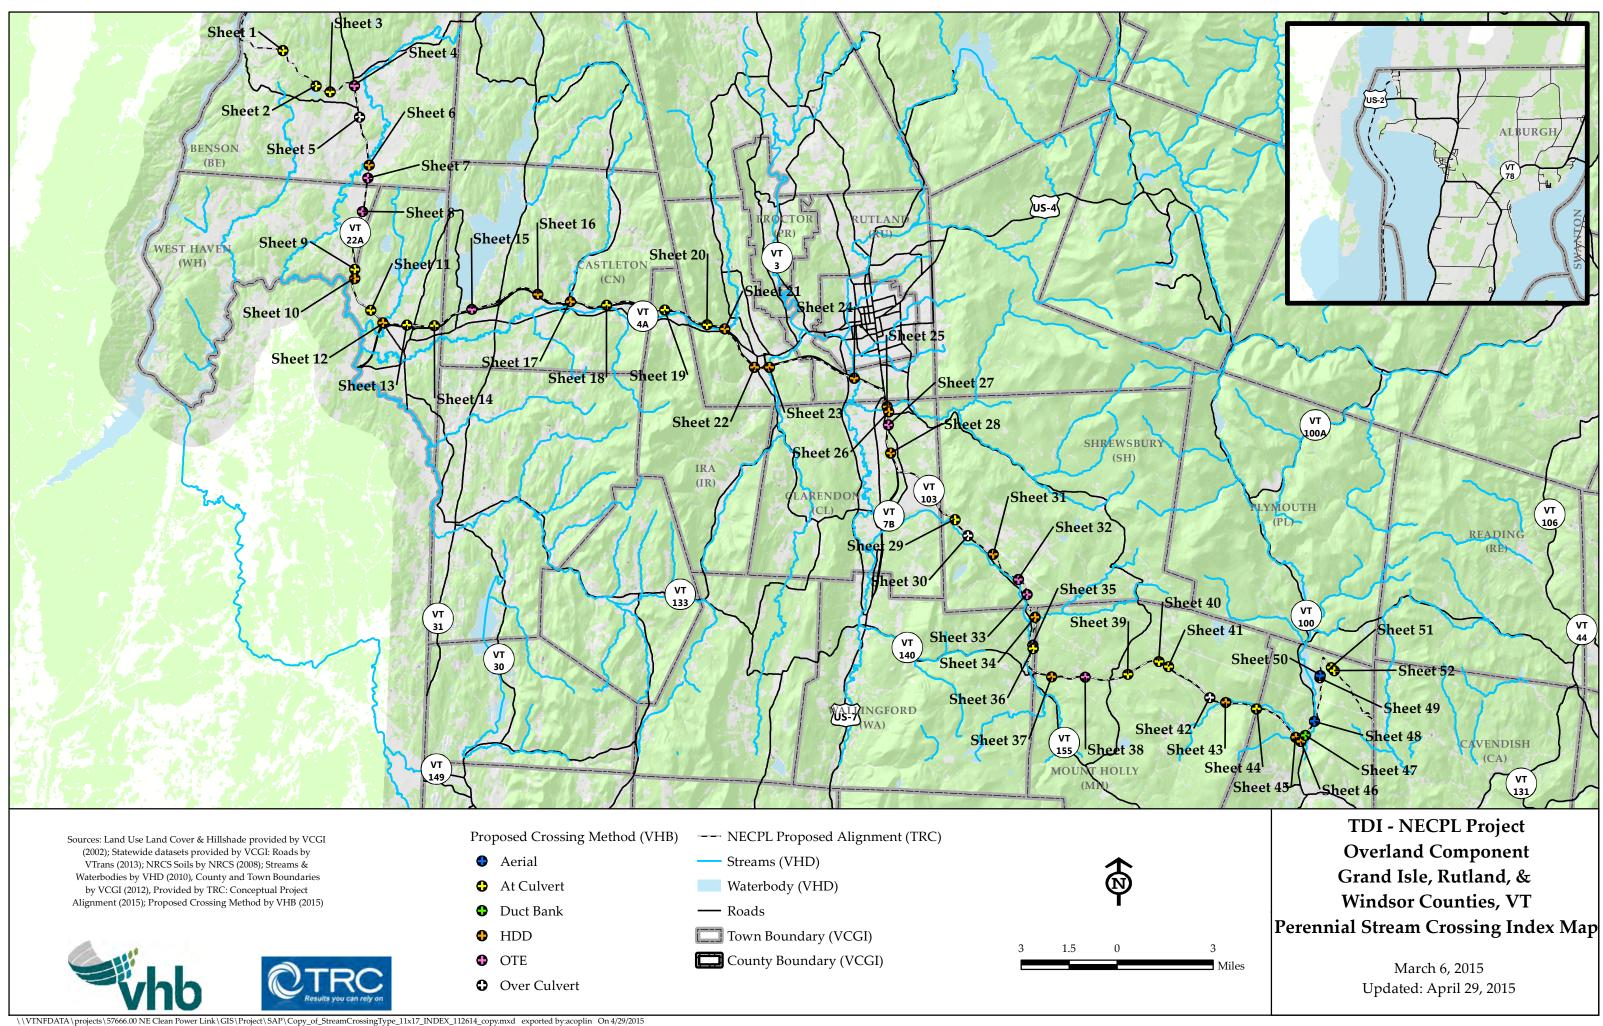

## **APPENDIX 1**

100 year flood (FEMA)
Floodway
FEH (ANR)
River Corridor (VHB)
Town Boundary (VCGI)
Parcel Boundary (TRC)
Roads (VTrans)
Railroads (VTrans)
10' Contour (TRC)
2' Contour (TRC)

NECPL Project Overland Component Grand Isle, Rutland & Windsor Counties, VT Perennial Stream Crossings Maps Sheet Number 2 of 52 March 6, 2015 Updated: April 29, 2015