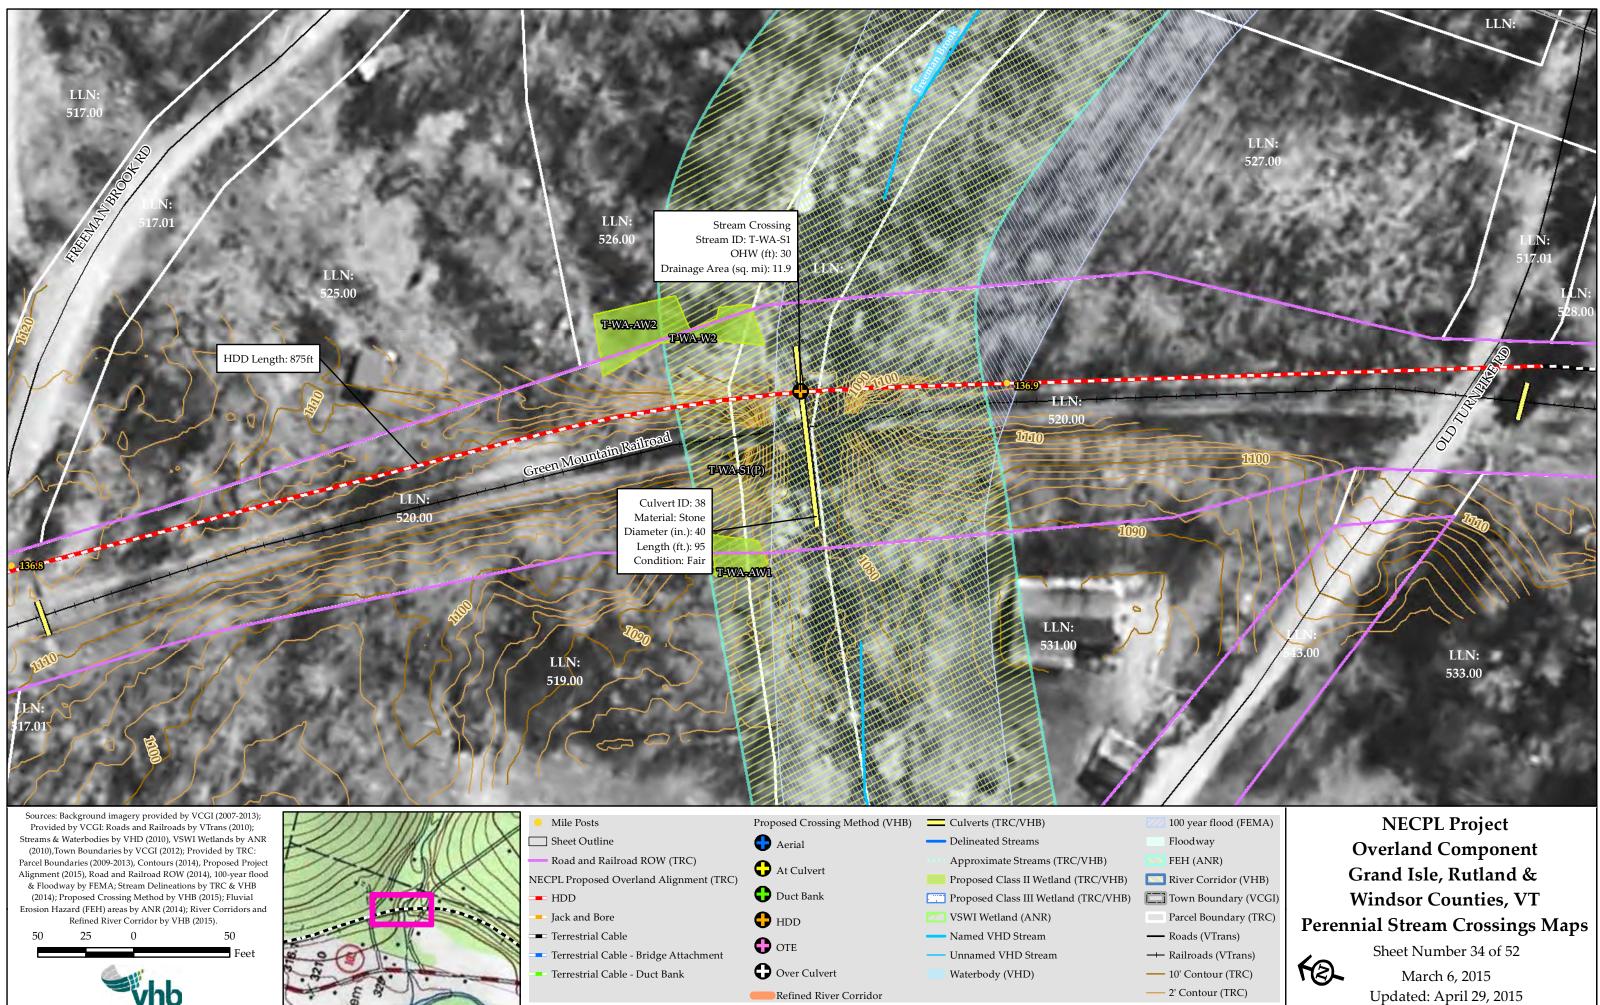

030515.mxd exported by:acoplin On 4/29/2015

HDD Length: 502ft

Green Mountain Railroad

100 year flood (FEMA)
Floodway
FEH (ANR)
River Corridor (VHB)
Town Boundary (VCGI)
Parcel Boundary (TRC)
Roads (VTrans)
Railroads (VTrans)
10' Contour (TRC)
2' Contour (TRC)

NECPL Project Overland Component Grand Isle, Rutland & Windsor Counties, VT Perennial Stream Crossings Maps Sheet Number 31 of 52 March 6, 2015

March 6, 2015 Updated: April 29, 2015



Over Culvert

Refined River Corridor

Waterbody (VHD)

Terrestrial Cable - Duct Bank

\\VTNFDATA\projects\57666.00 NE Clean Power Link\GIS\Project\SAP\StreamCrossing\_FieldMaps\_11x17\_50ftscale\_030515.mxd exported by:acoplin On 4/29/2015

- 10' Contour (TRC) - 2' Contour (TRC)

Sheet Number 32 of 52 **A** March 6, 2015 Updated: April 29, 2015











- Jack and Bore
- Terrestrial Cable
- Terrestrial Cable Bridge Attachment
- Terrestrial Cable Duct Bank

🕂 HDD

OTE OTE

- Over Culvert
- Refined River Corridor
- **VSWI** Wetland (ANR) — Named VHD Stream Unnamed VHD Stream Waterbody (VHD)

\\VTNFDATA\projects\57666.00 NE Clean Power Link\GIS\Project\SAP\StreamCrossing\_FieldMaps\_11x17\_50ftscale\_030515.mxd exported by:acoplin On 4/29/2015



CALCULAR DE LA CALCUL

THE REAL PROPERTY OF THE REAL

-WA-AS-103/F

## LLN:

100 year flood (FEMA) Floodway FEH (ANR) River Corridor (VHB) Town Boundary (VCGI) Parcel Boundary (TRC) - Roads (VTrans) - 10' Contour (TRC) - 2' Contour (TRC)

**NECPL Project Overland Component** Grand Isle, Rutland & Windsor Counties, VT **Perennial Stream Crossings Maps** Sheet Number 35 of 52 F2 March 6, 2015