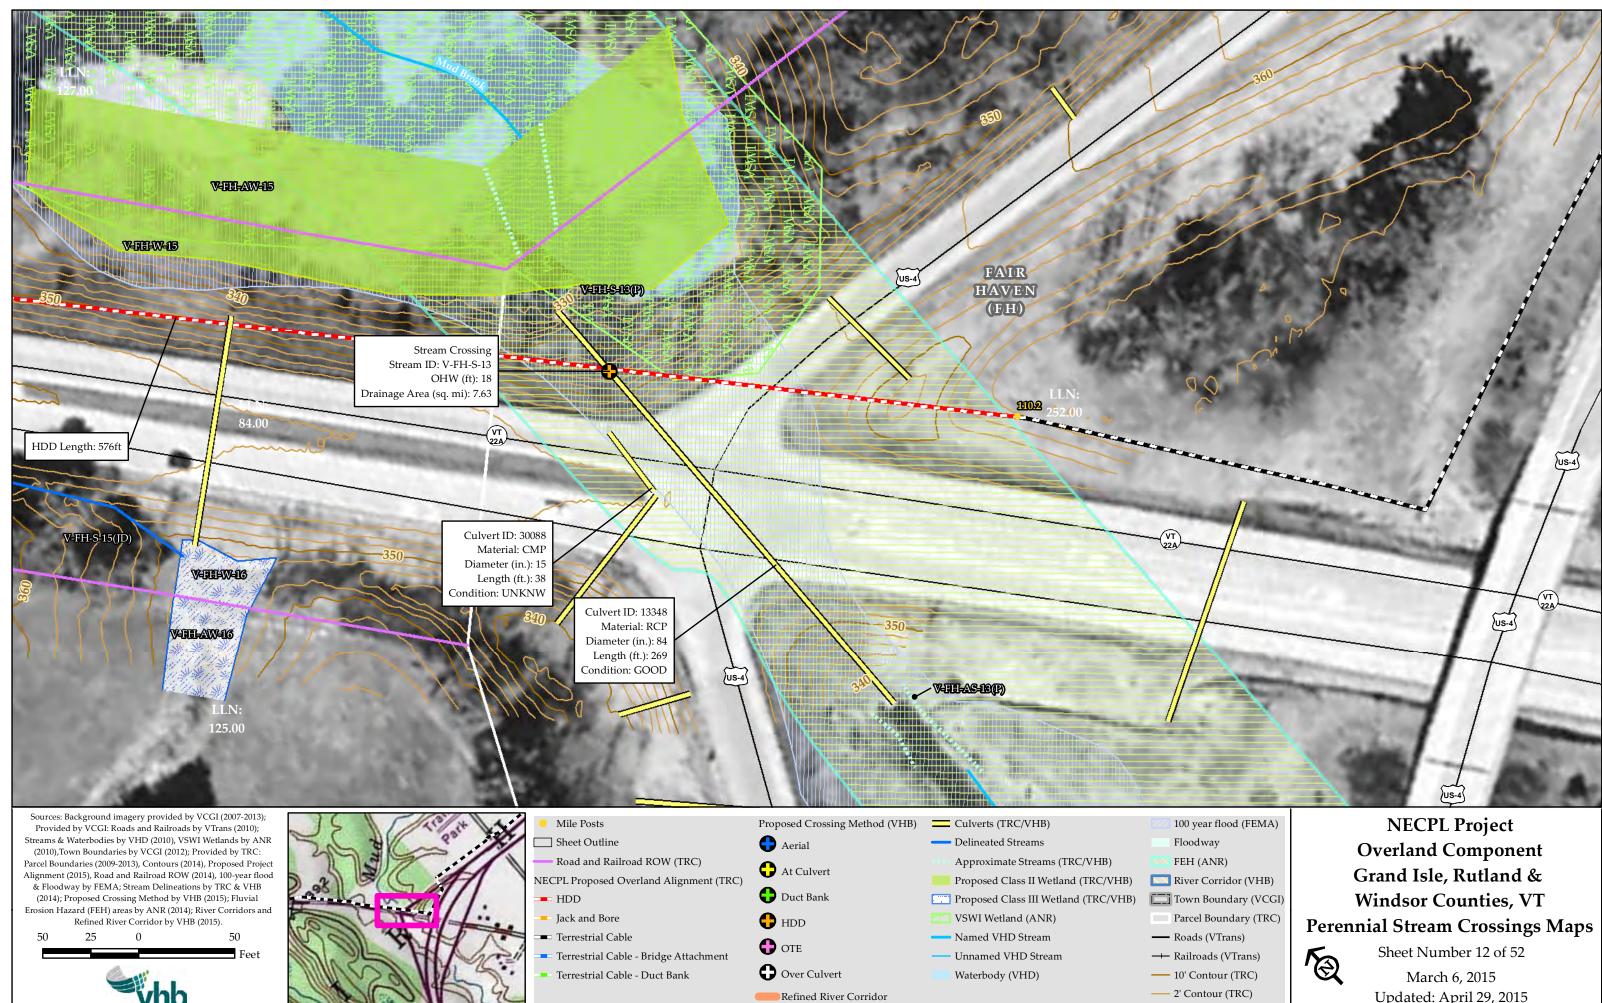

100 year flood (FEMA)
Floodway
FEH (ANR)
River Corridor (VHB)
Town Boundary (VCGI)
Parcel Boundary (TRC)
Roads (VTrans)
Railroads (VTrans)
10' Contour (TRC)
2' Contour (TRC)

VARTELAWAIO

NECPL Project Overland Component Grand Isle, Rutland & Windsor Counties, VT Perennial Stream Crossings Maps Sheet Number 11 of 52 March 6, 2015 Updated: April 29, 2015