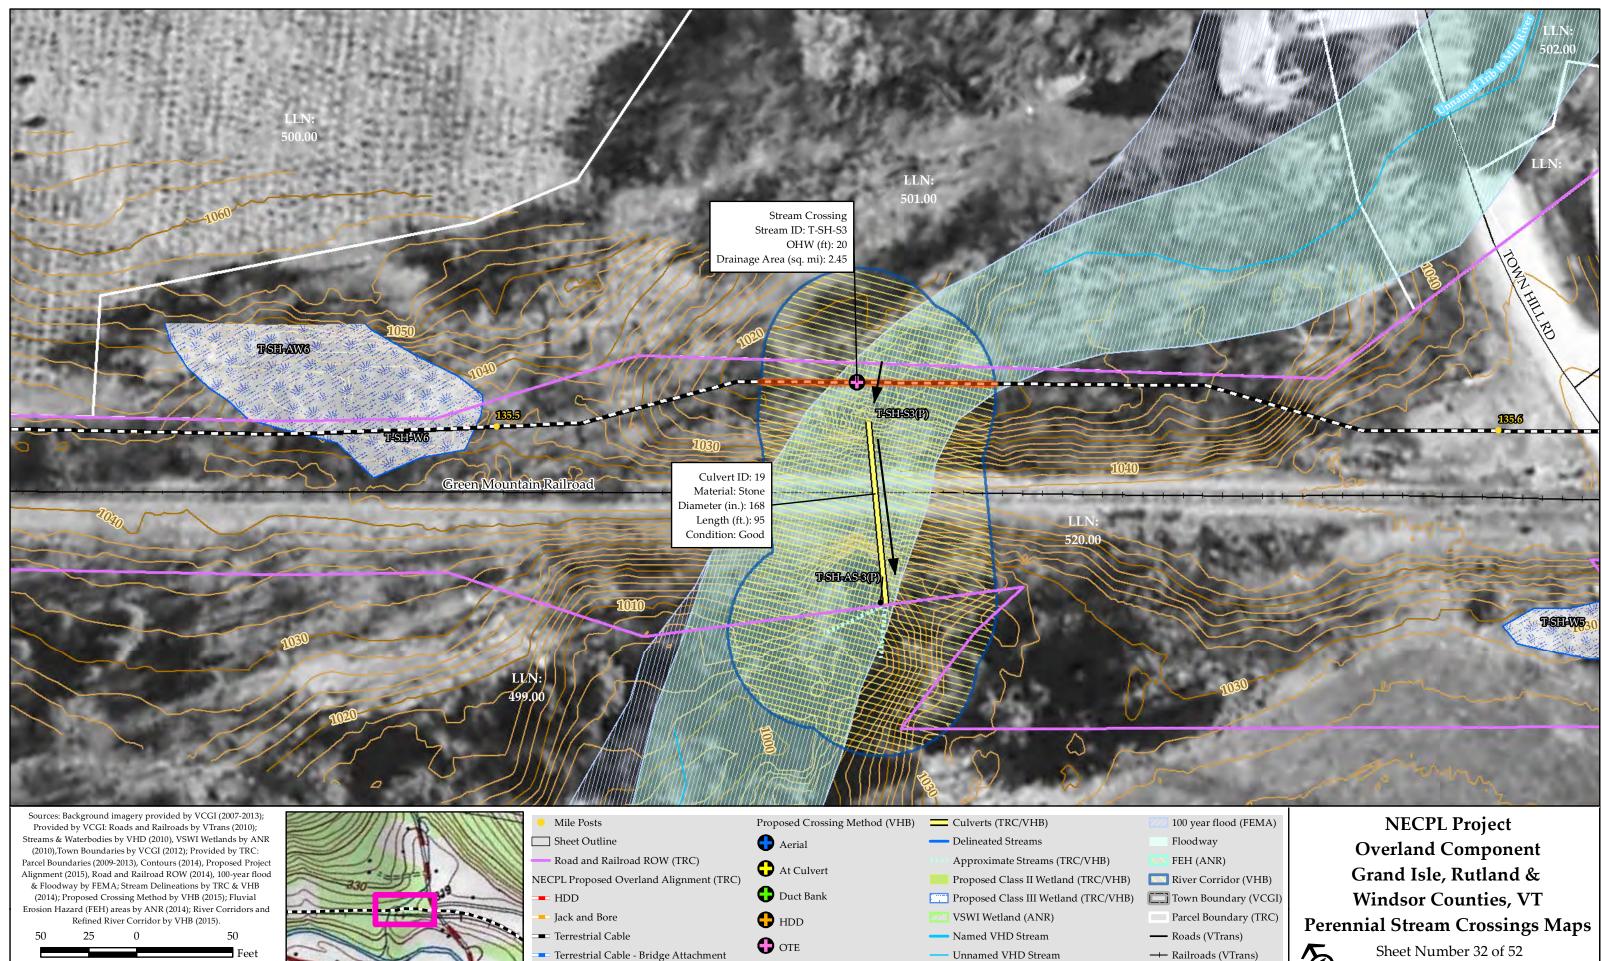

Sheet Number 32 of 52 **A** March 6, 2015 Updated: April 29, 2015

- Jack and Bore
- Terrestrial Cable
- Terrestrial Cable Bridge Attachment
- Terrestrial Cable Duct Bank

🕂 HDD

OTE OTE

- Over Culvert
- Refined River Corridor
- **VSWI** Wetland (ANR) — Named VHD Stream Unnamed VHD Stream Waterbody (VHD)