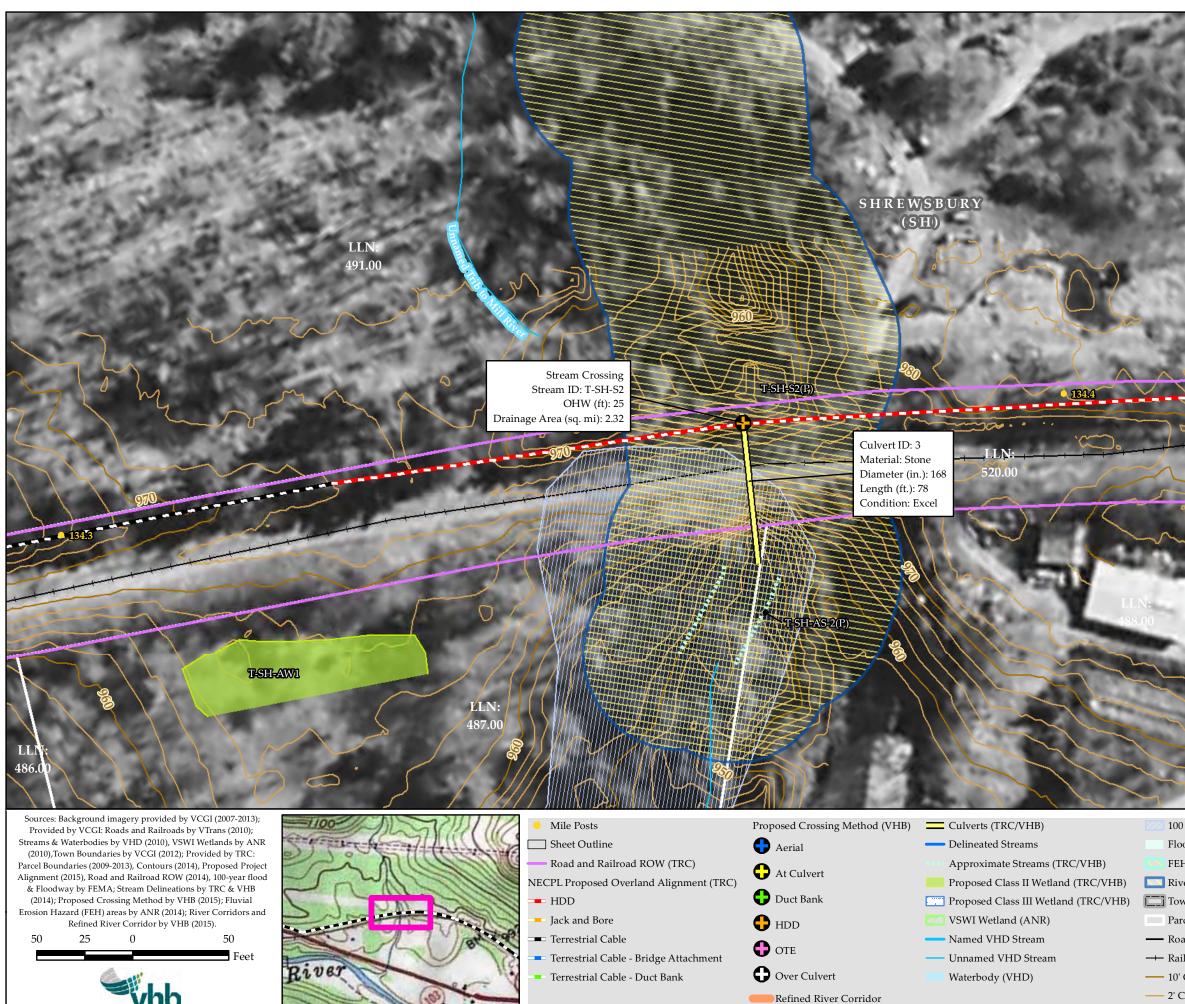

US-4

Alignment (2015), Road and Railroad ROW (2014), 100-year flood & Floodway by FEMA; Stream Delineations by TRC & VHB (2014); Proposed Crossing Method by VHB (2015); Fluvial Erosion Hazard (FEH) areas by ANR (2014); River Corridors and Refined River Corridor by VHB (2015).

Proposed Class II Wetland (TRC/VHB) Duct Bank Proposed Class III Wetland (TRC/VHB) HDD **VSWI** Wetland (ANR) Named VHD Stream OTE OTE Unnamed VHD Stream Over Culvert Waterbody (VHD)

Refined River Corridor