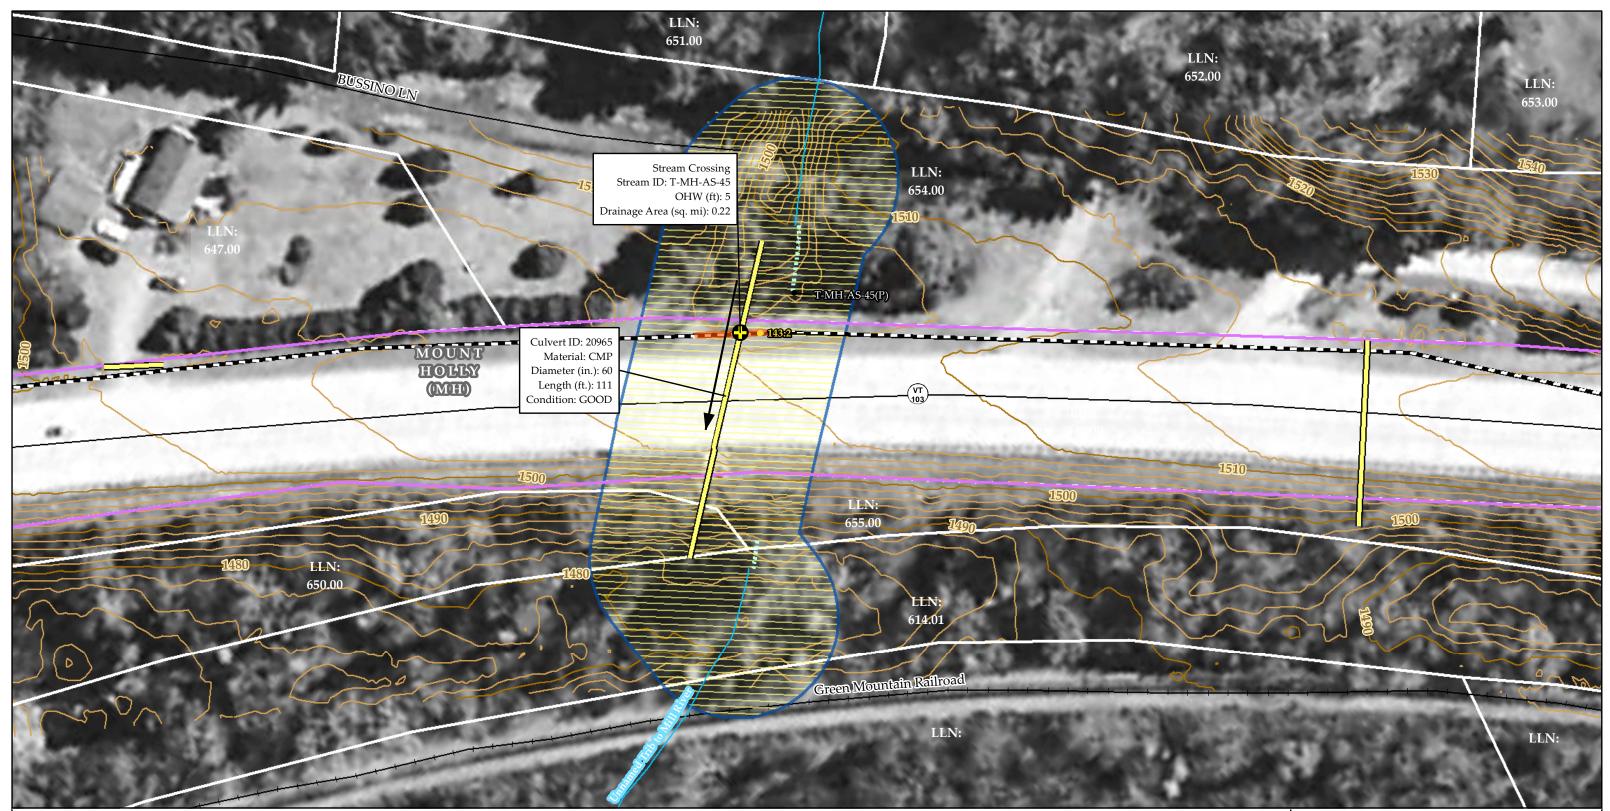

NECPL Project Overland Component Grand Isle, Rutland & Windsor Counties, VT Perennial Stream Crossings Maps Sheet Number 41 of 52 March 6, 2015 Updated: April 29, 2015

- Roads (VTrans) - 10' Contour (TRC) - 2' Contour (TRC)