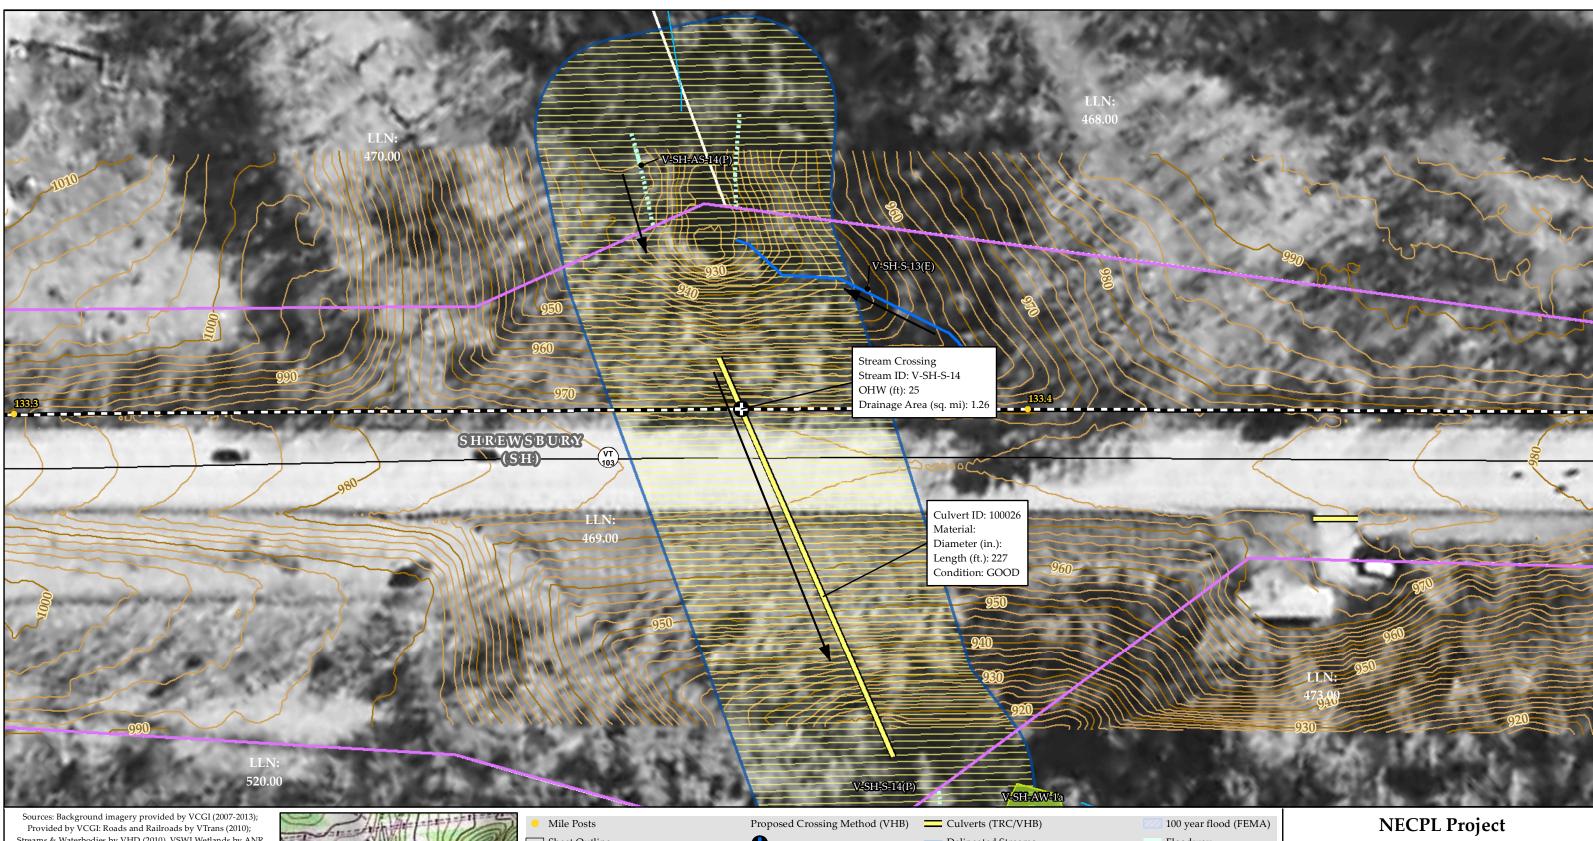

US-4

Alignment (2015), Road and Railroad ROW (2014), 100-year flood & Floodway by FEMA; Stream Delineations by TRC & VHB (2014); Proposed Crossing Method by VHB (2015); Fluvial Erosion Hazard (FEH) areas by ANR (2014); River Corridors and Refined River Corridor by VHB (2015).

Proposed Class II Wetland (TRC/VHB) Duct Bank Proposed Class III Wetland (TRC/VHB) HDD **VSWI** Wetland (ANR) Named VHD Stream OTE OTE Unnamed VHD Stream Over Culvert Waterbody (VHD)

Refined River Corridor