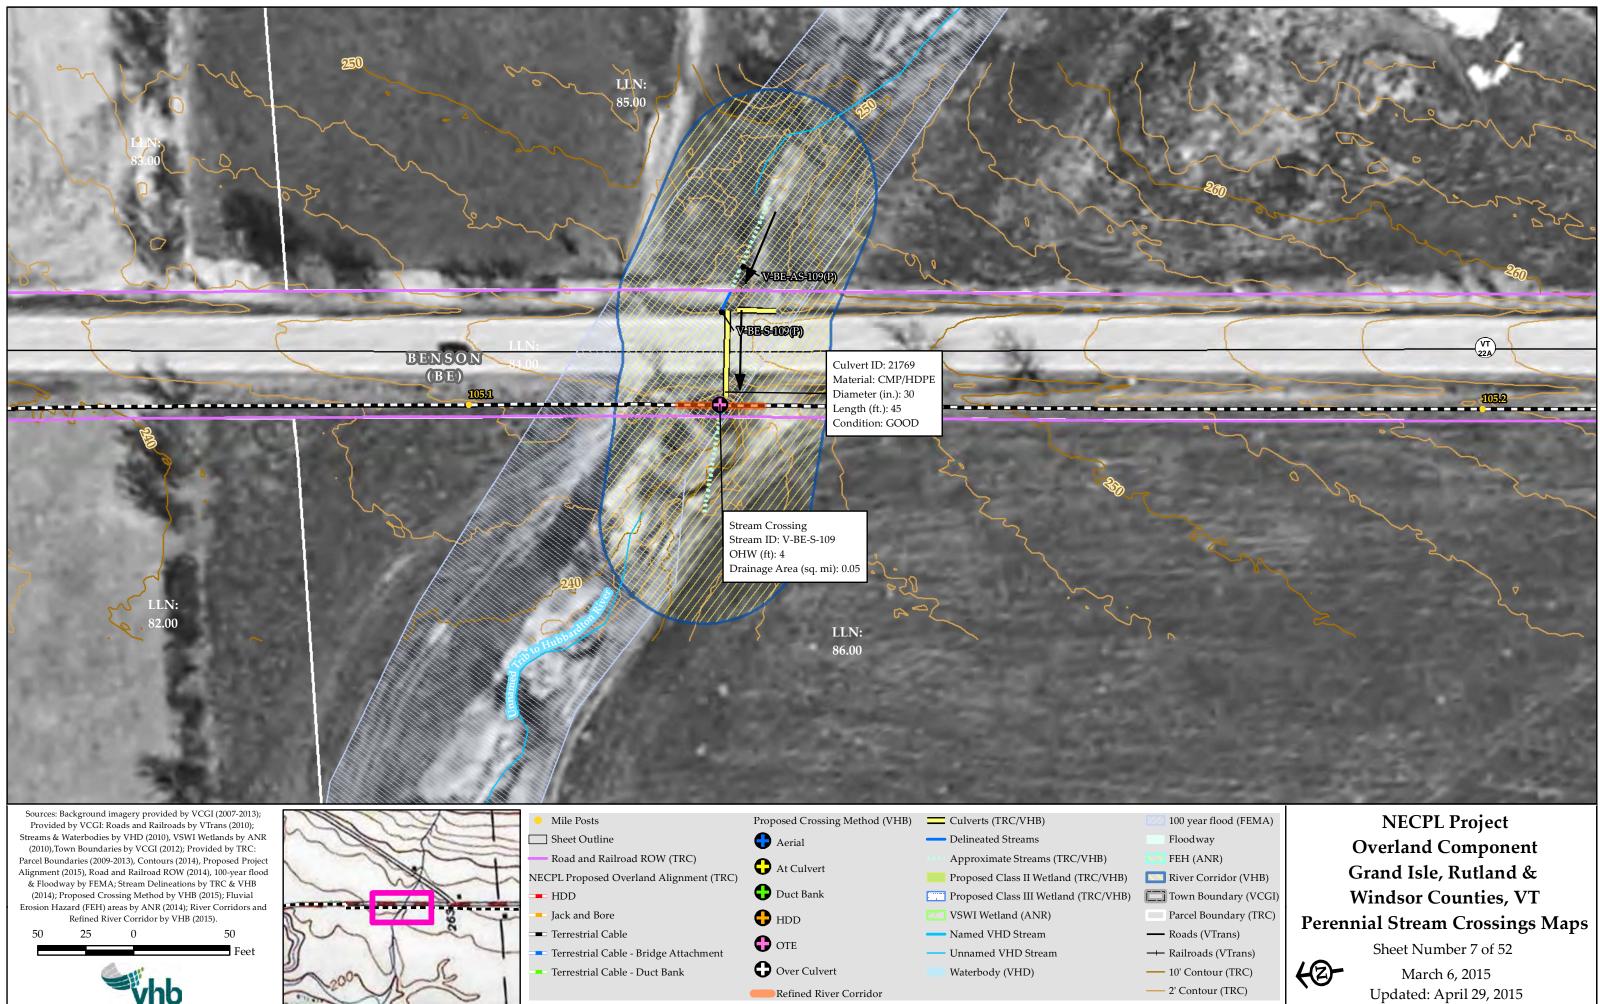

## **APPENDIX 1**

100 year flood (FEMA)
Floodway
FEH (ANR)
River Corridor (VHB)
Town Boundary (VCGI)
Parcel Boundary (TRC)
Roads (VTrans)
Railroads (VTrans)
10' Contour (TRC)
2' Contour (TRC)

NECPL Project Overland Component Grand Isle, Rutland & Windsor Counties, VT Perennial Stream Crossings Maps Sheet Number 2 of 52 March 6, 2015 Updated: April 29, 2015