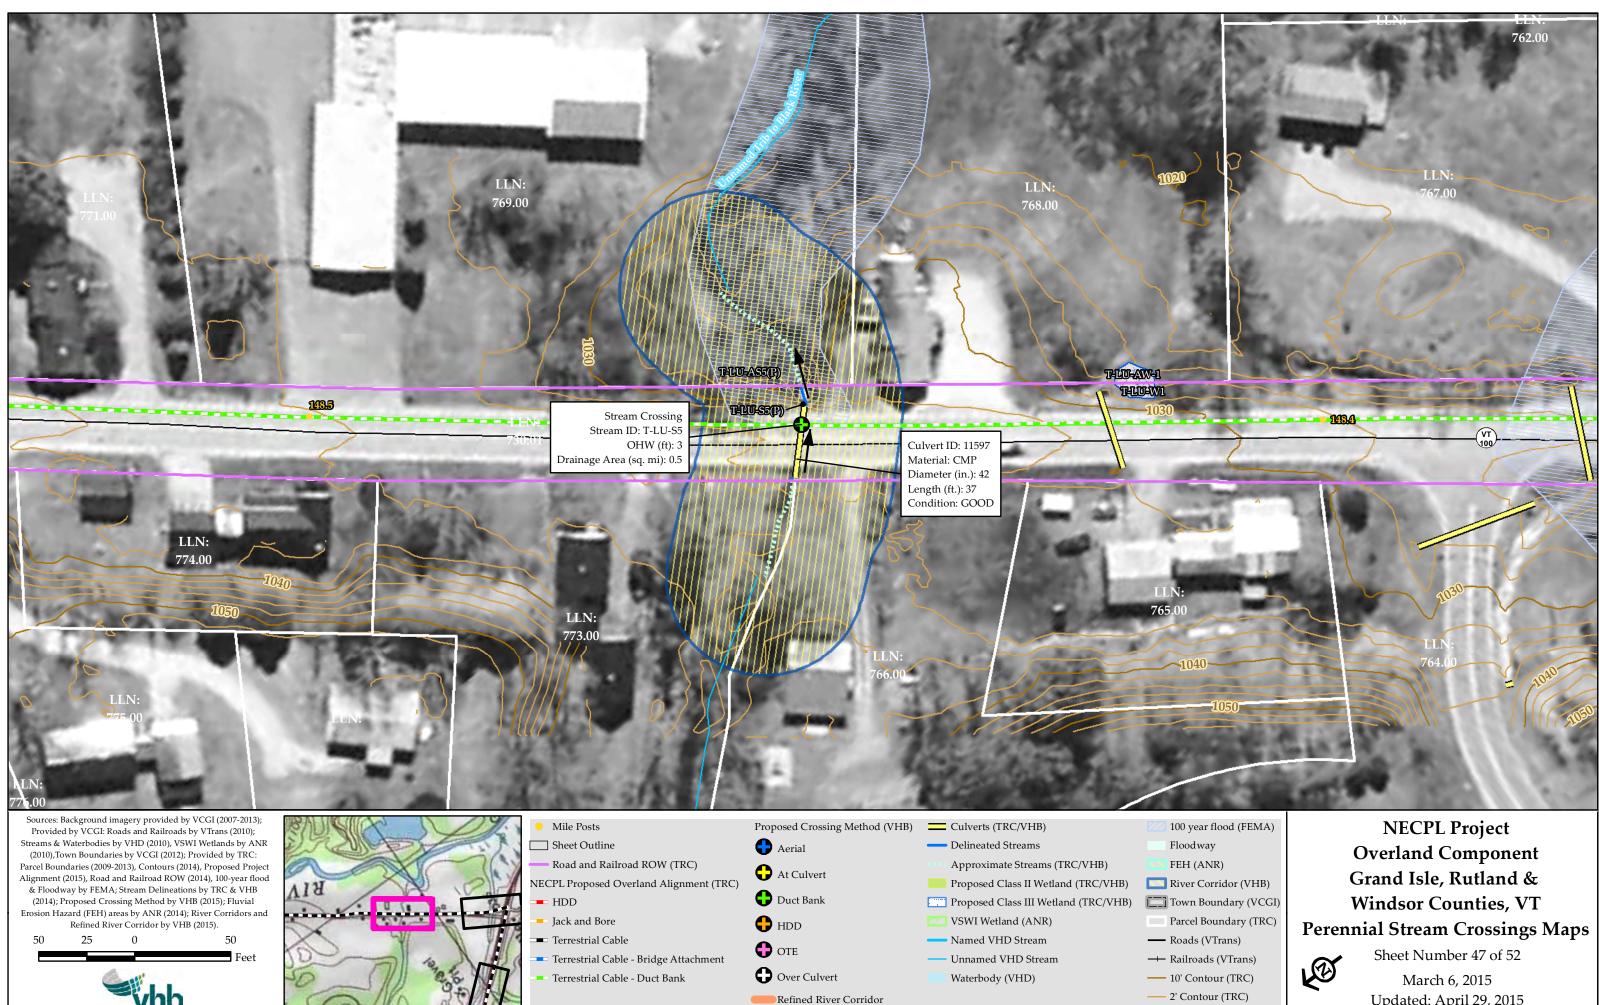

US-4

Alignment (2015), Road and Railroad ROW (2014), 100-year flood & Floodway by FEMA; Stream Delineations by TRC & VHB (2014); Proposed Crossing Method by VHB (2015); Fluvial Erosion Hazard (FEH) areas by ANR (2014); River Corridors and Refined River Corridor by VHB (2015).